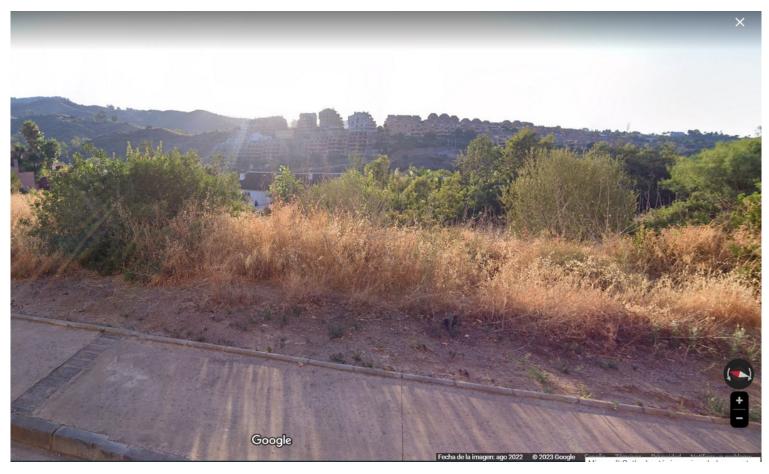

## LAND IN ELVIRIA

Residential plot in Elviria, in the well-known area of Santa María Golf, just a step away from the golf course and all amenities, well-connected and only minutes away from Marbella and Puerto Banús, as well as the beach. It has access from two streets. With a building capacity of 30%, suitable for an individual villa of 7.5m in height, allowing for a construction of 326m2 + basement + terraces + porches. There is an available project with license, for the construction of a total of 484.53m2 villa spanning 4 floors. The main floor would feature the entrance with access to a spacious open-style living and dining room with a kitchen, laundry room, and large windows leading directly to the terraces, gardens, and swimming pool. It would also include two bedrooms and two bathrooms, a dressing room, and access to the first floor via the staircase or elevator, where there would be three more be...