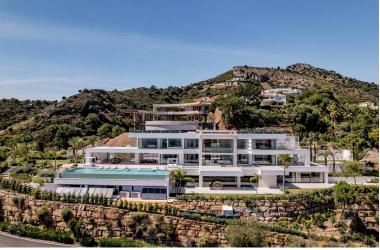

## VILLA IN BENAHAVÍS

Welcome to La Isabella, the crown jewel of Marbella Club Golf Resort. This luxurious villa offers an unparalleled living experience with its exquisite design, breathtaking views, and unrivaled amenities. With 7 bedrooms, 12 bathrooms, and sprawling across a 4608 m2 plot, La Isabella epitomizes grandeur and opulence. As you step into the living room, you are immediately struck by the grandeur of the space. The soaring ceilings, reaching an impressive height of 8-10 meters, create a sense of openness and airiness. Natural light floods the room from the huge windows that stretch from floor to ceiling, showcasing breathtaking panoramic views of the sea and the surrounding landscape. The living room seamlessly integrates with the terrace space, blurring the boundaries between indoor and outdoor living. The expansive windows not only provide an abundance of natural light but also offer un...