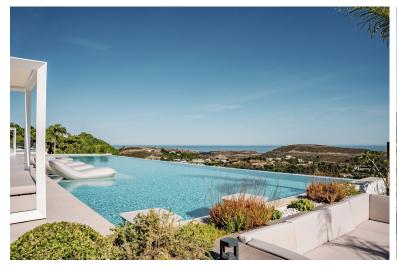

## VILLA IN BENAHAVÍS

Welcome to La Isabella, the crown jewel of Marbella Club Golf Resort. This luxurious villa offers an unparalleled living experience with its exquisite design, breathtaking views, and unrivaled amenities. With 7 bedrooms, 12 bathrooms, and sprawling across a 4608 m2 plot, La Isabella epitomizes grandeur and opulence. As you step into the living room, you are immediately struck by the grandeur of the space. The soaring ceilings, reaching an impressive height of 8-10 meters, create a sense of openness and airiness. Natural light floods the room from the huge windows that stretch from floor to ceiling, showcasing breathtaking panoramic views of the sea and the surrounding landscape. The living room seamlessly integrates with the terrace space, blurring the boundaries between indoor and outdoor living. The expansive windows not only provide an abundance of natural light but also offer un...