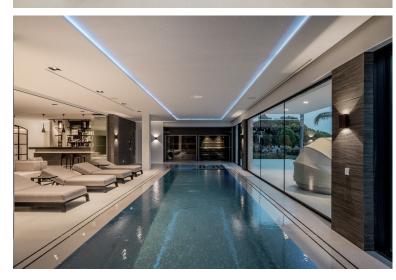

## VILLA IN BENAHAVÍS

Welcome to La Isabella, the crown jewel of Marbella Club Golf Resort. This luxurious villa offers an unparalleled living experience with its exquisite design, breathtaking views, and unrivaled amenities. With 7 bedrooms, 12 bathrooms, and sprawling across a 4608 m2 plot, La Isabella epitomizes grandeur and opulence. As you step into the living room, you are immediately struck by the grandeur of the space. The soaring ceilings, reaching an impressive height of 8-10 meters, create a sense of openness and airiness. Natural light floods the room from the huge windows that stretch from floor to ceiling, showcasing breathtaking panoramic views of the sea and the surrounding landscape. The living room seamlessly integrates with the terrace space, blurring the boundaries between indoor and outdoor living. The expansive windows not only provide an abundance of natural light but also offer un...