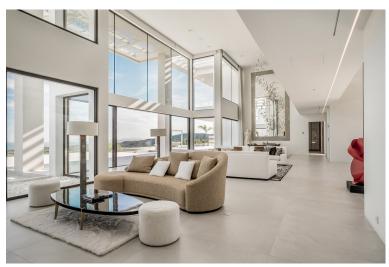

## VILLA IN BENAHAVÍS

Welcome to La Isabella, the crown jewel of Marbella Club Golf Resort. This luxurious villa offers an unparalleled living experience with its exquisite design, breathtaking views, and unrivaled amenities. With 7 bedrooms, 12 bathrooms, and sprawling across a 4608 m2 plot, La Isabella epitomizes grandeur and opulence. As you step into the living room, you are immediately struck by the grandeur of the space. The soaring ceilings, reaching an impressive height of 8-10 meters, create a sense of openness and airiness. Natural light floods the room from the huge windows that stretch from floor to ceiling, showcasing breathtaking panoramic views of the sea and the surrounding landscape. The living room seamlessly integrates with the terrace space, blurring the boundaries between indoor and outdoor living. The expansive windows not only provide an abundance of natural light but also offer un...