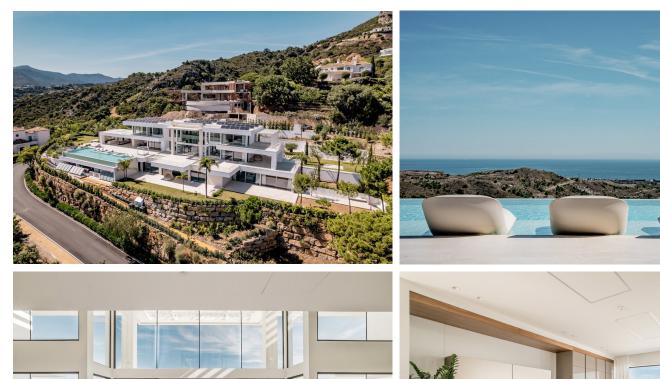

## VILLA IN BENAHAVÍS

Welcome to La Isabella, the crown jewel of Marbella Club Golf Resort. This luxurious villa offers an unparalleled living experience with its exquisite design, breathtaking views, and unrivaled amenities. With 7 bedrooms, 12 bathrooms, and sprawling across a 4608 m2 plot, La Isabella epitomizes grandeur and opulence. As you step into the living room, you are immediately struck by the grandeur of the space. The soaring ceilings, reaching an impressive height of 8-10 meters, create a sense of openness and airiness. Natural light floods the room from the huge windows that stretch from floor to ceiling, showcasing breathtaking panoramic views of the sea and the surrounding landscape. The living room seamlessly integrates with the terrace space, blurring the boundaries between indoor and outdoor living. The expansive windows not only provide an abundance of natural light but also offer un...