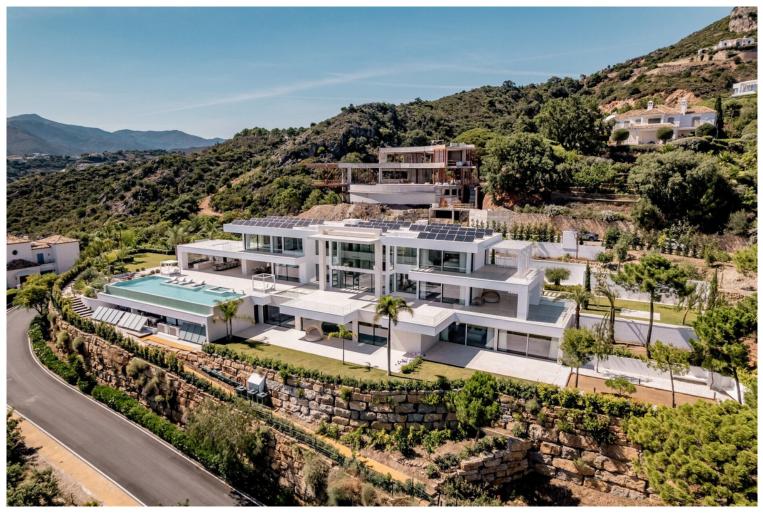

## VILLA IN BENAHAVÍS

Welcome to La Isabella, the crown jewel of Marbella Club Golf Resort. This luxurious villa offers an unparalleled living experience with its exquisite design, breathtaking views, and unrivaled amenities. With 7 bedrooms, 12 bathrooms, and sprawling across a 4608 m2 plot, La Isabella epitomizes grandeur and opulence. As you step into the living room, you are immediately struck by the grandeur of the space. The soaring ceilings, reaching an impressive height of 8-10 meters, create a sense of openness and airiness. Natural light floods the room from the huge windows that stretch from floor to ceiling, showcasing breathtaking panoramic views of the sea and the surrounding landscape. The living room seamlessly integrates with the terrace space, blurring the boundaries between indoor and outdoor living. The expansive windows not only provide an abundance of natural light but also offer un...