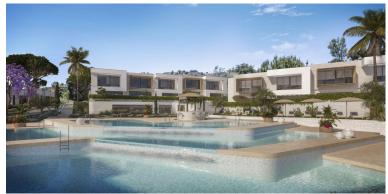

## VILLA IN LA CALA GOLF

New Development: Prices from 800,000 € to 1,335,000 €. [Beds: 2 - 3] [Baths: 2 - 3] [Built size: 116.00 m2 - 152.00 m2] Exclusive Branded Residence comprising of 58 incredible 2 and 3 bedroom frontline golf homes to be built to the highest specification overlooking the renowned La Cala Resort Golf course. Reaching the pinnacle of contemporary design, these exceptional properties are perfect as a family home, a rental investment or somewhere in between. This residential first development means future owners will have full access to extensive array of hotel like facilities at their command, ranging from private chefs, fulltime concierge, cleaning, laundry, pre-arrival shopping all on demand. For clients looking for a robust class leading investment, there is also a world beating rental programme available fully managed. The modern and sleek design of these townhouses has been expertly u...