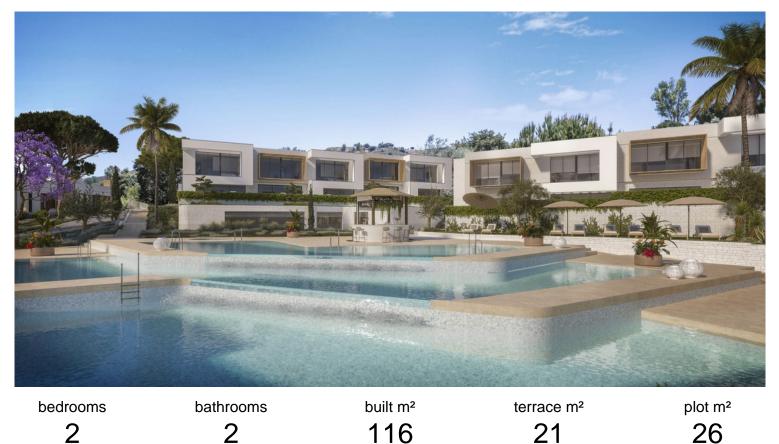

## VILLA IN LA CALA GOLF

New Development: Prices from 800,000 € to 1,335,000 €. [Beds: 2 - 3] [Baths: 2 - 3] [Built size: 116.00 m2 - 152.00 m2] Exclusive Branded Residence comprising of 58 incredible 2 and 3 bedroom frontline golf homes to be built to the highest specification overlooking the renowned La Cala Resort Golf course. Reaching the pinnacle of contemporary design, these exceptional properties are perfect as a family home, a rental investment or somewhere in between. This residential first development means future owners will have full access to extensive array of hotel like facilities at their command, ranging from private chefs, fulltime concierge, cleaning, laundry, pre-arrival shopping all on demand. For clients looking for a robust class leading investment, there is also a world beating rental programme available fully managed. The modern and sleek design of these townhouses has been expertly u...