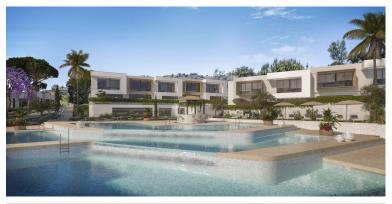

## VILLA IN LA CALA GOLF

New Development: Prices from 800,000 € to 1,335,000 €. [Beds: 2 - 3] [Baths: 2 - 3] [Built size: 116.00 m2 - 152.00 m2] Exclusive Branded Residence comprising of 58 incredible 2 and 3 bedroom frontline golf homes to be built to the highest specification overlooking the renowned La Cala Resort Golf course. Reaching the pinnacle of contemporary design, these exceptional properties are perfect as a family home, a rental investment or somewhere in between. This residential first development means future owners will have full access to extensive array of hotel like facilities at their command, ranging from private chefs, fulltime concierge, cleaning, laundry, pre-arrival shopping all on demand. For clients looking for a robust class leading investment, there is also a world beating rental programme available fully managed. The modern and sleek design of these townhouses has been expertly u...