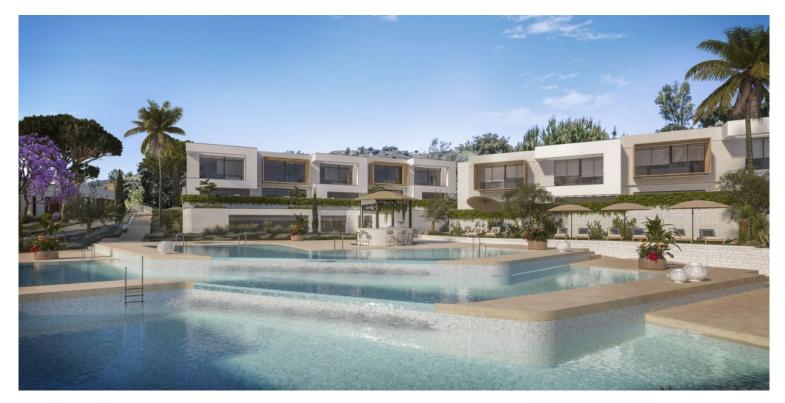

## VILLA IN LA CALA GOLF

New Development: Prices from 800,000 € to 1,335,000 €. [Beds: 2 - 3] [Baths: 2 - 3] [Built size: 116.00 m2 - 152.00 m2] Exclusive Branded Residence comprising of 58 incredible 2 and 3 bedroom frontline golf homes to be built to the highest specification overlooking the renowned La Cala Resort Golf course. Reaching the pinnacle of contemporary design, these exceptional properties are perfect as a family home, a rental investment or somewhere in between. This residential first development means future owners will have full access to extensive array of hotel like facilities at their command, ranging from private chefs, fulltime concierge, cleaning, laundry, pre-arrival shopping all on demand. For clients looking for a robust class leading investment, there is also a world beating rental programme available fully managed. The modern and sleek design of these townhouses has been expertly u...