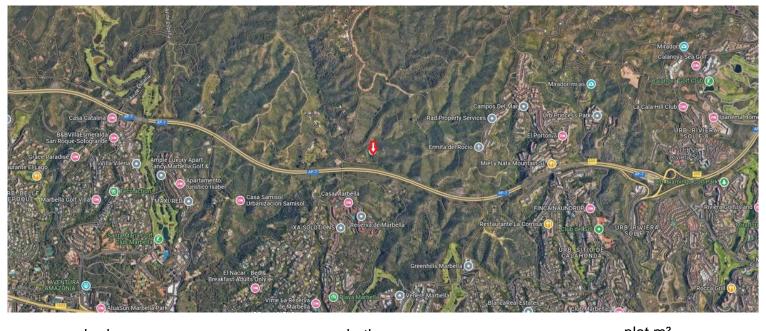

## LAS CHAPAS

bedrooms bathrooms plot  $m^2$  < --- 91,078

## LAND IN LAS CHAPAS

Our RUSTIC PROPERTY known as CORTIJO LA GAMERA. LOCATED IN LA CHAPAS, MUNICIPAL TERM OF MARBELLA (MÁLAGA). THE PROPERTY IS RUSTIC AND CONSISTS OF A SURFACE TOTAL OF 91,078.60 m², BEFORE IT WAS FORMED BY PLOTS Nº 41-42-43 of ESTATE Nº 15 of MARBELLA, Today after the DIGITALIZATION of the cadastre, PLOTS Nº 41a-42-43-44-45-58-59-60-62-64 belong to us of the ESTATE Nº 9 of MARBELLA. In these new plots there are errors in the boundaries and assignment of owners, so the sum of partial surfaces does not coincide with the REAL TOTAL OF THE SURFACE OF OUR PLOT. It is located to the East of the T.M. from Marbella, has access through the Urbanization Hacienda Las Chapas de Marbella, and has with a bridge over the Costa del Sol Highway. It limits to the South with the Costa del Sol Highway itself, we do not have direct access to it. If there is significant development, a request for access to the...