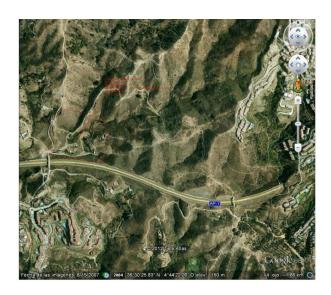

## LAND IN LAS CHAPAS

Our RUSTIC PROPERTY known as CORTIJO LA GAMERA. LOCATED IN LA CHAPAS, MUNICIPAL TERM OF MARBELLA (MÁLAGA). THE PROPERTY IS RUSTIC AND CONSISTS OF A SURFACE TOTAL OF 91,078.60 m², BEFORE IT WAS FORMED BY PLOTS Nº 41-42-43 of ESTATE Nº 15 of MARBELLA, Today after the DIGITALIZATION of the cadastre, PLOTS Nº 41a-42-43-44-45-58-59-60-62-64 belong to us of the ESTATE Nº 9 of MARBELLA. In these new plots there are errors in the boundaries and assignment of owners, so the sum of partial surfaces does not coincide with the REAL TOTAL OF THE SURFACE OF OUR PLOT. It is located to the East of the T.M. from Marbella, has access through the Urbanization Hacienda Las Chapas de Marbella, and has with a bridge over the Costa del Sol Highway. It limits to the South with the Costa del Sol Highway itself, we do not have direct access to it. If there is significant development, a request for access to the...