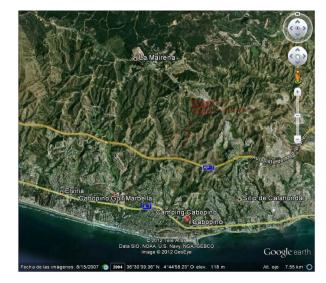

## LAND IN LAS CHAPAS

Our RUSTIC PROPERTY known as CORTIJO LA GAMERA. LOCATED IN LA CHAPAS, MUNICIPAL TERM OF MARBELLA (MÁLAGA). THE PROPERTY IS RUSTIC AND CONSISTS OF A SURFACE TOTAL OF 91,078.60 m², BEFORE IT WAS FORMED BY PLOTS Nº 41-42-43 of ESTATE Nº 15 of MARBELLA, Today after the DIGITALIZATION of the cadastre, PLOTS Nº 41a-42-43-44-45-58-59-60-62-64 belong to us of the ESTATE Nº 9 of MARBELLA. In these new plots there are errors in the boundaries and assignment of owners, so the sum of partial surfaces does not coincide with the REAL TOTAL OF THE SURFACE OF OUR PLOT. It is located to the East of the T.M. from Marbella, has access through the Urbanization Hacienda Las Chapas de Marbella, and has with a bridge over the Costa del Sol Highway. It limits to the South with the Costa del Sol Highway itself, we do not have direct access to it. If there is significant development, a request for access to the...