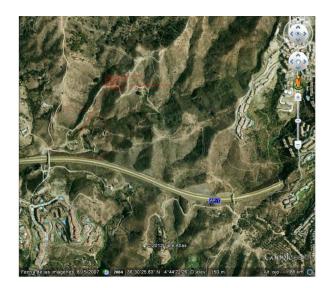

## LAND IN LAS CHAPAS

Our RUSTIC PROPERTY known as CORTIJO LA GAMERA. LOCATED IN LA CHAPAS, MUNICIPAL TERM OF MARBELLA (MÁLAGA). THE PROPERTY IS RUSTIC AND CONSISTS OF A SURFACE TOTAL OF 91,078.60 m<sup>2</sup>, BEFORE IT WAS FORMED BY PLOTS N<sup>o</sup> 41-42-43 of ESTATE N<sup>o</sup> 15 of MARBELLA, Today after the DIGITALIZATION of the cadastre, PLOTS N<sup>o</sup> 41a-42-43-44-45-58-59-60-62-64 belong to us of the ESTATE N<sup>o</sup>9 of MARBELLA. In these new plots there are errors in the boundaries and assignment of owners, so the sum of partial surfaces does not coincide with the REAL TOTAL OF THE SURFACE OF OUR PLOT. It is located to the East of the T.M. from Marbella, has access through the Urbanization Hacienda Las Chapas de Marbella, and has with a bridge over the Costa del Sol Highway. It limits to the South with the Costa del Sol Highway itself, we do not have direct access to it. If there is significant development, a request for access to the...