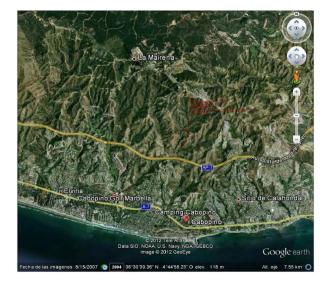

## LAND IN LAS CHAPAS

Our RUSTIC PROPERTY known as CORTIJO LA GAMERA. LOCATED IN LA CHAPAS, MUNICIPAL TERM OF MARBELLA (MÁLAGA). THE PROPERTY IS RUSTIC AND CONSISTS OF A SURFACE TOTAL OF 91,078.60 m<sup>2</sup>, BEFORE IT WAS FORMED BY PLOTS N<sup>o</sup> 41-42-43 of ESTATE N<sup>o</sup> 15 of MARBELLA, Today after the DIGITALIZATION of the cadastre, PLOTS N<sup>o</sup> 41a-42-43-44-45-58-59-60-62-64 belong to us of the ESTATE N<sup>o</sup>9 of MARBELLA. In these new plots there are errors in the boundaries and assignment of owners, so the sum of partial surfaces does not coincide with the REAL TOTAL OF THE SURFACE OF OUR PLOT. It is located to the East of the T.M. from Marbella, has access through the Urbanization Hacienda Las Chapas de Marbella, and has with a bridge over the Costa del Sol Highway. It limits to the South with the Costa del Sol Highway itself, we do not have direct access to it. If there is significant development, a request for access to the...