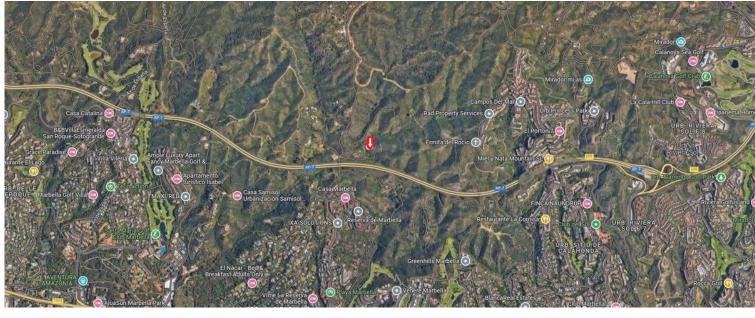

## LAS CHAPAS

bedrooms

<

bathrooms

plot m<sup>2</sup> 91,078

## LAND IN LAS CHAPAS

Our RUSTIC PROPERTY known as CORTIJO LA GAMERA. LOCATED IN LA CHAPAS, MUNICIPAL TERM OF MARBELLA (MÁLAGA). THE PROPERTY IS RUSTIC AND CONSISTS OF A SURFACE TOTAL OF 91,078.60 m<sup>2</sup>, BEFORE IT WAS FORMED BY PLOTS N<sup>o</sup> 41-42-43 of ESTATE N<sup>o</sup> 15 of MARBELLA, Today after the DIGITALIZATION of the cadastre, PLOTS N<sup>o</sup> 41a-42-43-44-45-58-59-60-62-64 belong to us of the ESTATE N<sup>o</sup>9 of MARBELLA. In these new plots there are errors in the boundaries and assignment of owners, so the sum of partial surfaces does not coincide with the REAL TOTAL OF THE SURFACE OF OUR PLOT. It is located to the East of the T.M. from Marbella, has access through the Urbanization Hacienda Las Chapas de Marbella, and has with a bridge over the Costa del Sol Highway. It limits to the South with the Costa del Sol Highway itself, we do not have direct access to it. If there is significant development, a request for access to the...