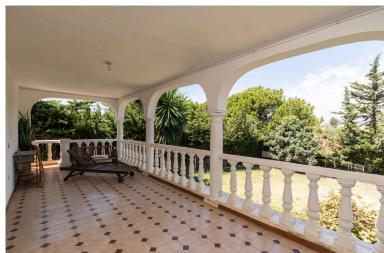

## VILLA IN RÍO REAL

Excellent opportunity to acquire a 600m2 corner plot with a charming rustic villa of 149m2. The property features an entrance hall that leads to a spacious hallway and a generous living-dining room with High ceilings and direct access to a large covered porch/terrace offering beautiful views of the extensive garden, where a swimming pool can be built. From the living room, you can access two guest bedrooms with built-in closets and a shared bathroom in the hallway. Through the entrance hallway, you reach an independent kitchen with a closed terrace/laundry area and direct access to the garden surrounding the house. The hallway also provides access to the ample master bedroom, which boasts a full ensuite bathroom and a walk-in closet. From this bedroom, there is access to another terrace that surrounds the property. Additionally, the property includes a ground floor garage and an indepen...