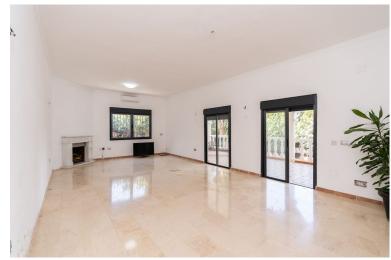

## VILLA IN RÍO REAL

Excellent opportunity to acquire a 600m2 corner plot with a charming rustic villa of 149m2. The property features an entrance hall that leads to a spacious hallway and a generous living-dining room with High ceilings and direct access to a large covered porch/terrace offering beautiful views of the extensive garden, where a swimming pool can be built. From the living room, you can access two guest bedrooms with built-in closets and a shared bathroom in the hallway. Through the entrance hallway, you reach an independent kitchen with a closed terrace/laundry area and direct access to the garden surrounding the house. The hallway also provides access to the ample master bedroom, which boasts a full ensuite bathroom and a walk-in closet. From this bedroom, there is access to another terrace that surrounds the property. Additionally, the property includes a ground floor garage and an indepen...