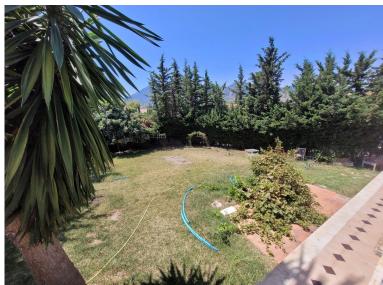

## VILLA IN RÍO REAL

Excellent opportunity to acquire a 600m2 corner plot with a charming rustic villa of 149m2. The property features an entrance hall that leads to a spacious hallway and a generous living-dining room with High ceilings and direct access to a large covered porch/terrace offering beautiful views of the extensive garden, where a swimming pool can be built. From the living room, you can access two guest bedrooms with built-in closets and a shared bathroom in the hallway. Through the entrance hallway, you reach an independent kitchen with a closed terrace/laundry area and direct access to the garden surrounding the house. The hallway also provides access to the ample master bedroom, which boasts a full ensuite bathroom and a walk-in closet. From this bedroom, there is access to another terrace that surrounds the property. Additionally, the property includes a ground floor garage and an indepen...