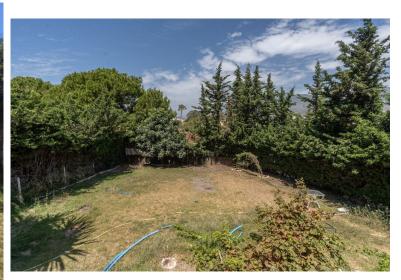

## VILLA IN RÍO REAL

Excellent opportunity to acquire a 600m2 corner plot with a charming rustic villa of 149m2. The property features an entrance hall that leads to a spacious hallway and a generous living-dining room with High ceilings and direct access to a large covered porch/terrace offering beautiful views of the extensive garden, where a swimming pool can be built. From the living room, you can access two guest bedrooms with built-in closets and a shared bathroom in the hallway. Through the entrance hallway, you reach an independent kitchen with a closed terrace/laundry area and direct access to the garden surrounding the house. The hallway also provides access to the ample master bedroom, which boasts a full ensuite bathroom and a walk-in closet. From this bedroom, there is access to another terrace that surrounds the property. Additionally, the property includes a ground floor garage and an indepen...