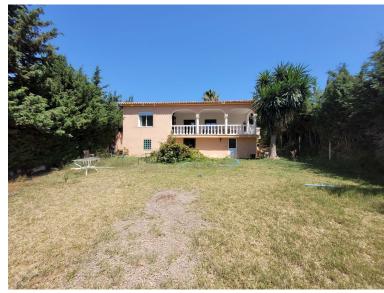

## VILLA IN RÍO REAL

Excellent opportunity to acquire a 600m2 corner plot with a charming rustic villa of 149m2. The property features an entrance hall that leads to a spacious hallway and a generous living-dining room with High ceilings and direct access to a large covered porch/terrace offering beautiful views of the extensive garden, where a swimming pool can be built. From the living room, you can access two guest bedrooms with built-in closets and a shared bathroom in the hallway. Through the entrance hallway, you reach an independent kitchen with a closed terrace/laundry area and direct access to the garden surrounding the house. The hallway also provides access to the ample master bedroom, which boasts a full ensuite bathroom and a walk-in closet. From this bedroom, there is access to another terrace that surrounds the property. Additionally, the property includes a ground floor garage and an indepen...