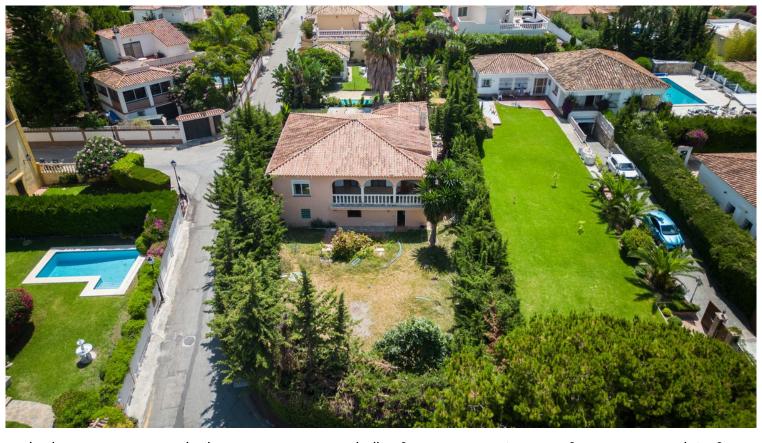

## **RÍO REAL**

| bedrooms | bathrooms | built m <sup>2</sup> | terrace m <sup>2</sup> | plot m² |
|----------|-----------|----------------------|------------------------|---------|
| 4        | 3         | 149                  | 36                     | 600     |

## VILLA IN RÍO REAL

Excellent opportunity to acquire a 600m2 corner plot with a charming rustic villa of 149m2. The property features an entrance hall that leads to a spacious hallway and a generous living-dining room with High ceilings and direct access to a large covered porch/terrace offering beautiful views of the extensive garden, where a swimming pool can be built. From the living room, you can access two guest bedrooms with built-in closets and a shared bathroom in the hallway. Through the entrance hallway, you reach an independent kitchen with a closed terrace/laundry area and direct access to the garden surrounding the house. The hallway also provides access to the ample master bedroom, which boasts a full ensuite bathroom and a walk-in closet. From this bedroom, there is access to another terrace that surrounds the property. Additionally, the property includes a ground floor garage and an indepen...