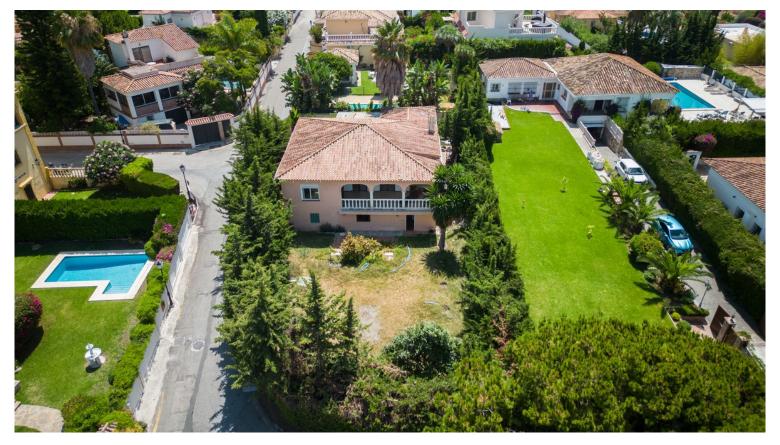

## VILLA IN RÍO REAL

Excellent opportunity to acquire a 600m2 corner plot with a charming rustic villa of 149m2. The property features an entrance hall that leads to a spacious hallway and a generous living-dining room with High ceilings and direct access to a large covered porch/terrace offering beautiful views of the extensive garden, where a swimming pool can be built. From the living room, you can access two guest bedrooms with built-in closets and a shared bathroom in the hallway. Through the entrance hallway, you reach an independent kitchen with a closed terrace/laundry area and direct access to the garden surrounding the house. The hallway also provides access to the ample master bedroom, which boasts a full ensuite bathroom and a walk-in closet. From this bedroom, there is access to another terrace that surrounds the property. Additionally, the property includes a ground floor garage and an indepen...