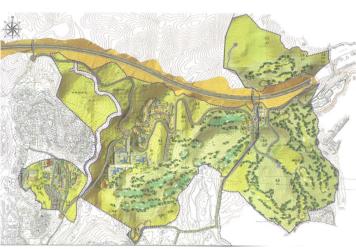

## LAND IN LAS CHAPAS

This sector has a total area of 710,458 m², of which 21,458 m² corresponds to this farm. It represents 3.02% of rights and obligations. The sector has a buildable area of 57,234.29 m² for Free Income Housing IN LOW DENSITY, 380 houses in Poblado Mediterráneo and 11 isolated houses. Buildable area of 40,362 m² for Hotels. 3,000 m² Economic Activities Golf Club and Commercial Area Which makes a total of 100,596.29 m² of surface area. Therefore 100,596.29 m² x 3.02% = 3,038 m² of buildable area, which would correspond to this plot.