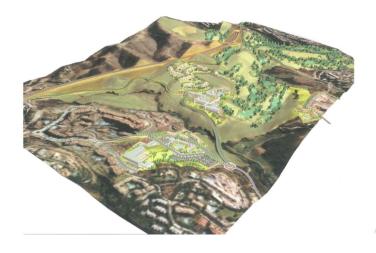

## LAND IN LAS CHAPAS

This sector has a total area of 710,458 m², of which 21,458 m² corresponds to this farm. It represents 3.02% of rights and obligations. The sector has a buildable area of 57,234.29 m² for Free Income Housing IN LOW DENSITY, 380 houses in Poblado Mediterráneo and 11 isolated houses. Buildable area of 40,362 m² for Hotels. 3,000 m² Economic Activities Golf Club and Commercial Area Which makes a total of 100,596.29 m² of surface area. Therefore 100,596.29 m² x 3.02% = 3,038 m² of buildable area, which would correspond to this plot.