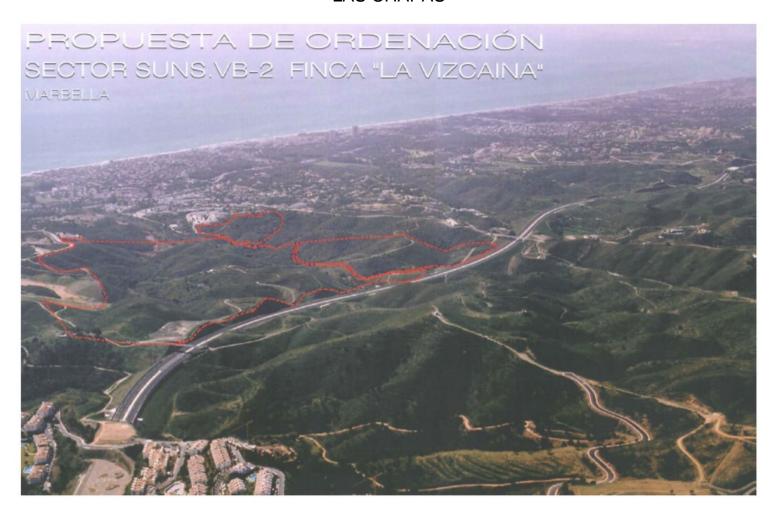

## LAND IN LAS CHAPAS

This sector has a total area of 710,458 m², of which 21,458 m² corresponds to this farm. It represents 3.02% of rights and obligations. The sector has a buildable area of 57,234.29 m² for Free Income Housing IN LOW DENSITY, 380 houses in Poblado Mediterráneo and 11 isolated houses. Buildable area of 40,362 m² for Hotels. 3,000 m² Economic Activities Golf Club and Commercial Area Which makes a total of 100,596.29 m² of surface area. Therefore 100,596.29 m² x 3.02% = 3,038 m² of buildable area, which would correspond to this plot.