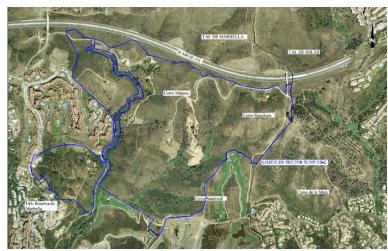

## LAND IN LAS CHAPAS

This sector has a total area of 710,458 m², of which 21,458 m² corresponds to this farm. It represents 3.02% of rights and obligations. The sector has a buildable area of 57,234.29 m² for Free Income Housing IN LOW DENSITY, 380 houses in Poblado Mediterráneo and 11 isolated houses. Buildable area of 40,362 m² for Hotels. 3,000 m² Economic Activities Golf Club and Commercial Area Which makes a total of 100,596.29 m² of surface area. Therefore 100,596.29 m² x 3.02% = 3,038 m² of buildable area, which would correspond to this plot.