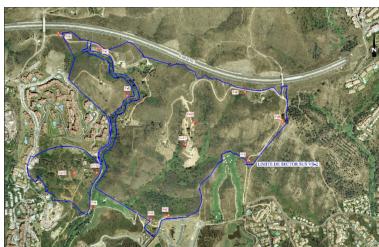

## LAND IN LAS CHAPAS

This sector has a total area of 710,458 m², of which 21,458 m² corresponds to this farm. It represents 3.02% of rights and obligations. The sector has a buildable area of 57,234.29 m² for Free Income Housing IN LOW DENSITY, 380 houses in Poblado Mediterráneo and 11 isolated houses. Buildable area of 40,362 m² for Hotels. 3,000 m² Economic Activities Golf Club and Commercial Area Which makes a total of 100,596.29 m² of surface area. Therefore 100,596.29 m² x 3.02% = 3,038 m² of buildable area, which would correspond to this plot.