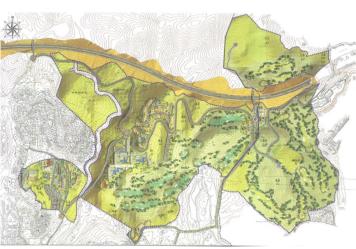

## LAND IN LAS CHAPAS

This sector has a total area of 710,458  $m^2$ , of which 21,458  $m^2$  corresponds to this farm. It represents 3.02% of rights and obligations. The sector has a buildable area of 57,234.29  $m^2$  for Free Income Housing IN LOW DENSITY, 380 houses in Poblado Mediterráneo and 11 isolated houses. Buildable area of 40,362  $m^2$  for Hotels. 3,000  $m^2$  Economic Activities Golf Club and Commercial Area Which makes a total of 100,596.29  $m^2$  of surface area. Therefore 100,596.29  $m^2$  x 3.02% = 3,038  $m^2$  of buildable area, which would correspond to this plot.