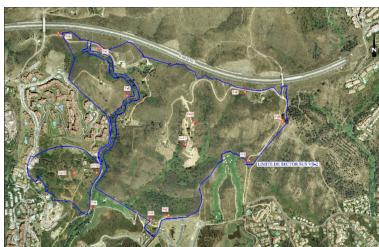

## LAND IN LAS CHAPAS

This sector has a total area of 710,458  $m^2$ , of which 21,458  $m^2$  corresponds to this farm. It represents 3.02% of rights and obligations. The sector has a buildable area of 57,234.29  $m^2$  for Free Income Housing IN LOW DENSITY, 380 houses in Poblado Mediterráneo and 11 isolated houses. Buildable area of 40,362  $m^2$  for Hotels. 3,000  $m^2$  Economic Activities Golf Club and Commercial Area Which makes a total of 100,596.29  $m^2$  of surface area. Therefore 100,596.29  $m^2$  x 3.02% = 3,038  $m^2$  of buildable area, which would correspond to this plot.