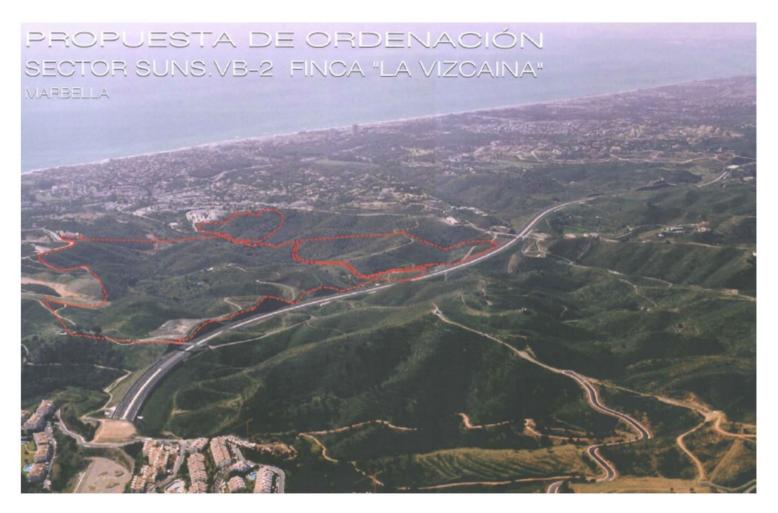

## LAND IN LAS CHAPAS

This sector has a total area of 710,458  $m^2$ , of which 21,458  $m^2$  corresponds to this farm. It represents 3.02% of rights and obligations. The sector has a buildable area of 57,234.29  $m^2$  for Free Income Housing IN LOW DENSITY, 380 houses in Poblado Mediterráneo and 11 isolated houses. Buildable area of 40,362  $m^2$  for Hotels. 3,000  $m^2$  Economic Activities Golf Club and Commercial Area Which makes a total of 100,596.29  $m^2$  of surface area. Therefore 100,596.29  $m^2$  x 3.02% = 3,038  $m^2$  of buildable area, which would correspond to this plot.