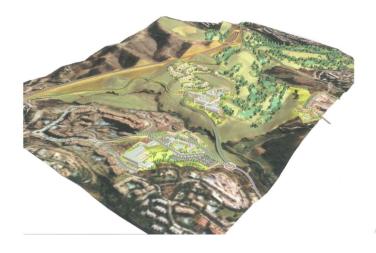

## LAND IN LAS CHAPAS

This sector has a total area of 710,458  $m^2$ , of which 21,458  $m^2$  corresponds to this farm. It represents 3.02% of rights and obligations. The sector has a buildable area of 57,234.29  $m^2$  for Free Income Housing IN LOW DENSITY, 380 houses in Poblado Mediterráneo and 11 isolated houses. Buildable area of 40,362  $m^2$  for Hotels. 3,000  $m^2$  Economic Activities Golf Club and Commercial Area Which makes a total of 100,596.29  $m^2$  of surface area. Therefore 100,596.29  $m^2$  x 3.02% = 3,038  $m^2$  of buildable area, which would correspond to this plot.