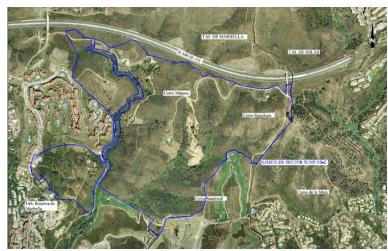

## LAND IN LAS CHAPAS

This sector has a total area of 710,458  $m^2$ , of which 21,458  $m^2$  corresponds to this farm. It represents 3.02% of rights and obligations. The sector has a buildable area of 57,234.29  $m^2$  for Free Income Housing IN LOW DENSITY, 380 houses in Poblado Mediterráneo and 11 isolated houses. Buildable area of 40,362  $m^2$  for Hotels. 3,000  $m^2$  Economic Activities Golf Club and Commercial Area Which makes a total of 100,596.29  $m^2$  of surface area. Therefore 100,596.29  $m^2$  x 3.02% = 3,038  $m^2$  of buildable area, which would correspond to this plot.