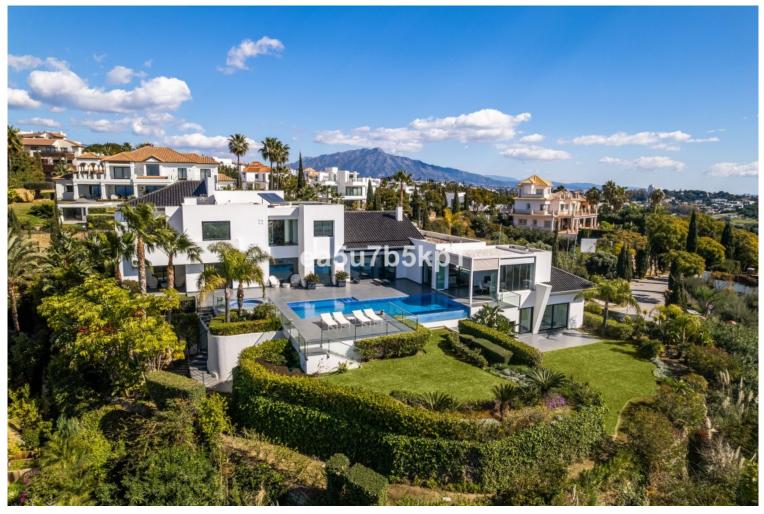

## VILLA IN BENAHAVÍS

PANORAMIC VIEW OVER THE MEDITERRANEAN Welcome to this exquisite villa nestled in the heart of a prestigious 24h gated community Los Flamingos Golf Resort in Benahavis. Strategically located just a few minutes' drive from Puerto Banus and less than 3 km from the sea this exceptional residence is set in close proximity to all amenities, including shopping centers, restaurants, entertainment venues, golf courses, as well as a Beach Club, SPA and Fitness Centre of the luxury 6-star hotel Villa Padierna Palace. Set on a generous plot with a south-facing position, surrounded by similarly prestigious properties, the villa benefits from its elevated position and offers breathtaking views over the surroundings, the Andalusian mountains and the Mediterranean Sea. CONTEMPORARY LUXURY AND TIMELESS ELEGANCE This modern property boasts an impeccable design, complemented by cutting-edge technol...