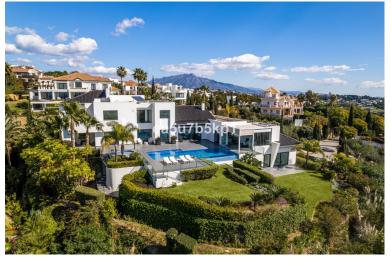

## VILLA IN BENAHAVÍS

PANORAMIC VIEW OVER THE MEDITERRANEAN Welcome to this exquisite villa nestled in the heart of a prestigious 24h gated community Los Flamingos Golf Resort in Benahavis. Strategically located just a few minutes' drive from Puerto Banus and less than 3 km from the sea this exceptional residence is set in close proximity to all amenities, including shopping centers, restaurants, entertainment venues, golf courses, as well as a Beach Club, SPA and Fitness Centre of the luxury 6-star hotel Villa Padierna Palace. Set on a generous plot with a south-facing position, surrounded by similarly prestigious properties, the villa benefits from its elevated position and offers breathtaking views over the surroundings, the Andalusian mountains and the Mediterranean Sea. CONTEMPORARY LUXURY AND TIMELESS ELEGANCE This modern property boasts an impeccable design, complemented by cutting-edge technol...