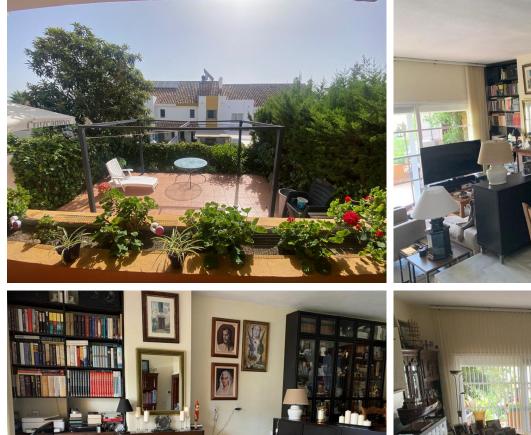

## TERRACED TOWNHOUSE IN ATALAYA

Charming semi-detached house located in a small urbanization in Monte Biarritz. At the entrance, the property has a private patio-terrace with a mini-pool (jacuzzi) and two parking spaces. The house is built on two floors: \* the ground floor consists of a large living room with the possibility of making another bedroom and with access to a terrace, a fully equipped kitchen and a toilet \* The upper floor has 3 double bedrooms, 2 of them with access to a terrace and 2 bathrooms, one of them en-suite and the other that serves for the other bedrooms. \* Open basement, which can be used as a storage room, gym, cinema or place to spend your pleasant moments with friends. The residential complex has a very quiet community pool. The distance to services such as shops and restaurants is less than 1 km, the beach is 2 km away. 3 minutes driving time to San Pedro, 10 minutes to Puerto Banús an...