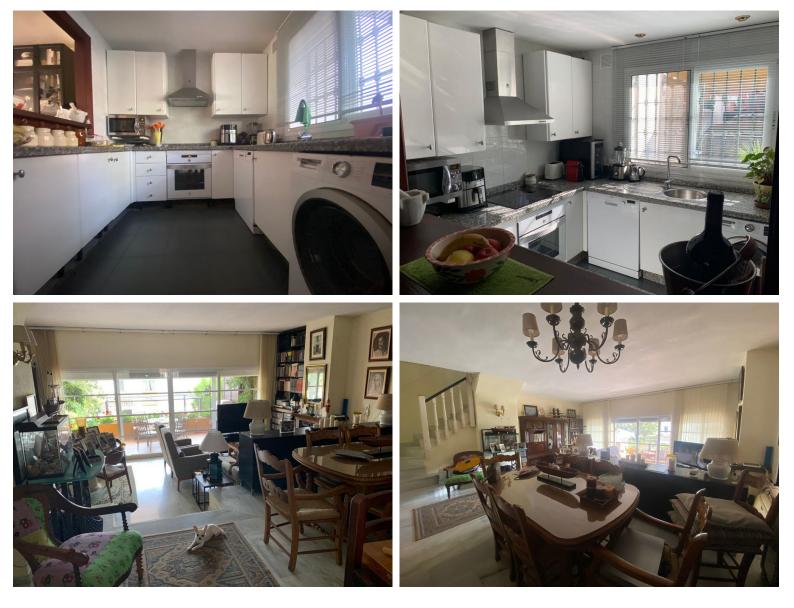

## TERRACED TOWNHOUSE IN ATALAYA

Charming semi-detached house located in a small urbanization in Monte Biarritz. At the entrance, the property has a private patio-terrace with a mini-pool (jacuzzi) and two parking spaces. The house is built on two floors: \* the ground floor consists of a large living room with the possibility of making another bedroom and with access to a terrace, a fully equipped kitchen and a toilet \* The upper floor has 3 double bedrooms, 2 of them with access to a terrace and 2 bathrooms, one of them en-suite and the other that serves for the other bedrooms. \* Open basement, which can be used as a storage room, gym, cinema or place to spend your pleasant moments with friends. The residential complex has a very quiet community pool. The distance to services such as shops and restaurants is less than 1 km, the beach is 2 km away. 3 minutes driving time to San Pedro, 10 minutes to Puerto Banús an...