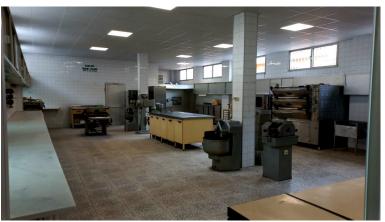

## LAND IN MIJAS COSTA

This residential plot is unique, in that it takes up 742m2 and has entrances on 2 separate streets. It is located in an urban part of Las Lagunas where most of the land has been used for 4 storey apartments. At present there is a villa and a factory located on the land. The factory was employed to make sweets. Huge potential. Can be turned into a huge investment. Scope to build apartments as in most neighbouring plots, or could be put to commercial use. It is south west facing, another attractive element to this land.