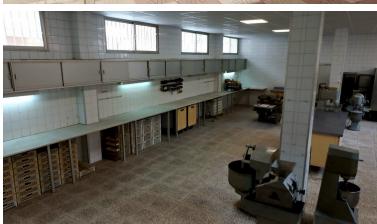

## LAND IN MIJAS COSTA

This residential plot is unique, in that it takes up 742m2 and has entrances on 2 separate streets. It is located in an urban part of Las Lagunas where most of the land has been used for 4 storey apartments. At present there is a villa and a factory located on the land. The factory was employed to make sweets. Huge potential. Can be turned into a huge investment. Scope to build apartments as in most neighbouring plots, or could be put to commercial use. It is south west facing, another attractive element to this land.