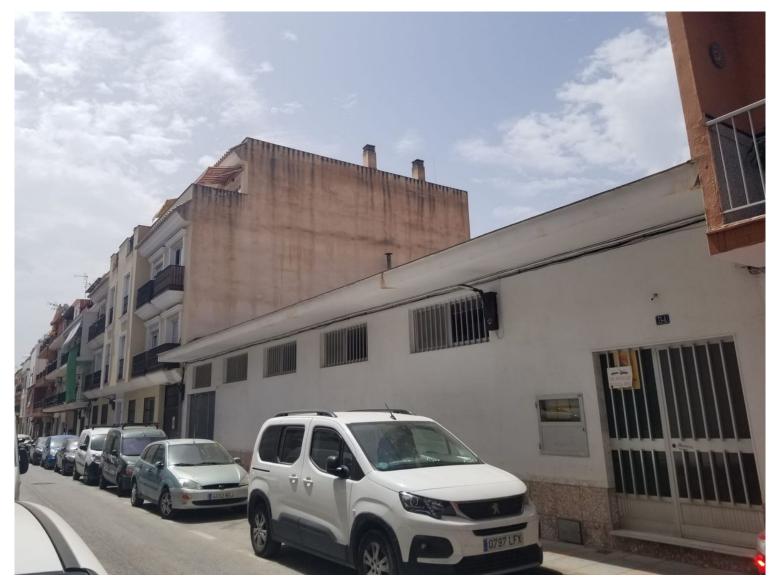

## LAND IN MIJAS COSTA

This residential plot is unique, in that it takes up 742m2 and has entrances on 2 separate streets. It is located in an urban part of Las Lagunas where most of the land has been used for 4 storey apartments. At present there is a villa and a factory located on the land. The factory was employed to make sweets. Huge potential. Can be turned into a huge investment. Scope to build apartments as in most neighbouring plots, or could be put to commercial use. It is south west facing, another attractive element to this land.