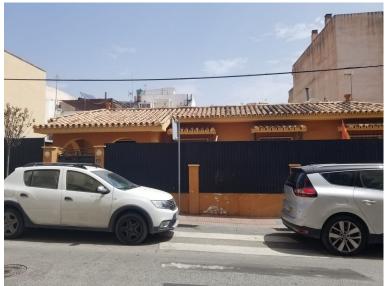

## LAND IN MIJAS COSTA

This residential plot is unique, in that it takes up 742m2 and has entrances on 2 separate streets. It is located in an urban part of Las Lagunas where most of the land has been used for 4 storey apartments. At present there is a villa and a factory located on the land. The factory was employed to make sweets. Huge potential. Can be turned into a huge investment. Scope to build apartments as in most neighbouring plots, or could be put to commercial use. It is south west facing, another attractive element to this land.