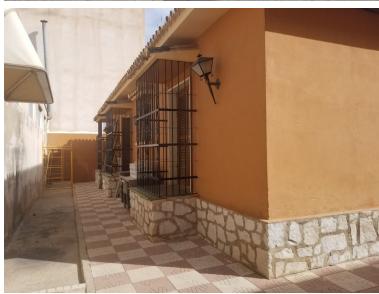

## LAND IN MIJAS COSTA

This residential plot is unique, in that it takes up 742m2 and has entrances on 2 separate streets. It is located in an urban part of Las Lagunas where most of the land has been used for 4 storey apartments. At present there is a villa and a factory located on the land. The factory was employed to make sweets. Huge potential. Can be turned into a huge investment. Scope to build apartments as in most neighbouring plots, or could be put to commercial use. It is south west facing, another attractive element to this land.