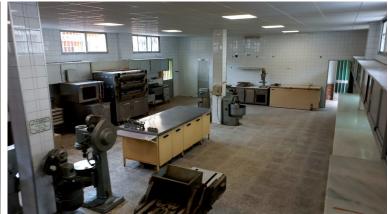

## LAND IN MIJAS COSTA

This residential plot is unique, in that it takes up 742m2 and has entrances on 2 separate streets. It is located in an urban part of Las Lagunas where most of the land has been used for 4 storey apartments. At present there is a villa and a factory located on the land. The factory was employed to make sweets. Huge potential. Can be turned into a huge investment. Scope to build apartments as in most neighbouring plots, or could be put to commercial use. It is south west facing, another attractive element to this land.