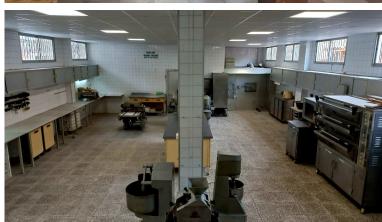

## LAND IN MIJAS COSTA

This residential plot is unique, in that it takes up 742m2 and has entrances on 2 separate streets. It is located in an urban part of Las Lagunas where most of the land has been used for 4 storey apartments. At present there is a villa and a factory located on the land. The factory was employed to make sweets. Huge potential. Can be turned into a huge investment. Scope to build apartments as in most neighbouring plots, or could be put to commercial use. It is south west facing, another attractive element to this land.