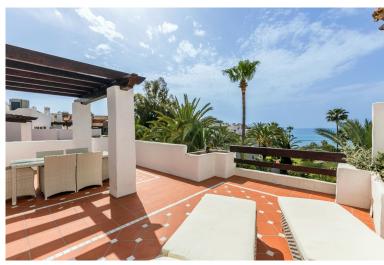

## PENTHOUSE IN PUERTO BANÚS

Exclusive, south facing duplex penthouse with frontal sea views in one of the most prestigious beachfront developments in Puerto Banús (Marbella). The resort offers security, well maintained and landscaped tropical gardens with streams and ponds, a large communal pool area, a gym, Spa (sauna, steam bath, showers), a games and seating/relaxing area with snackbar, direct access to the promenade and the beach. The property has been furnished to a high standard and comprises: large living room with access to a south facing terrace overlooking the gardens and the see; fully equipped kitchen and separate laundry area; two main floor bedrooms, one with a King Size bed and en suite bathroom, the other one with two single beds and a separate bathroom; upstairs Master bedroom with bathroom and dressing en suite and access to large terraces with barbecue and sunbathing área, offering offering stu...