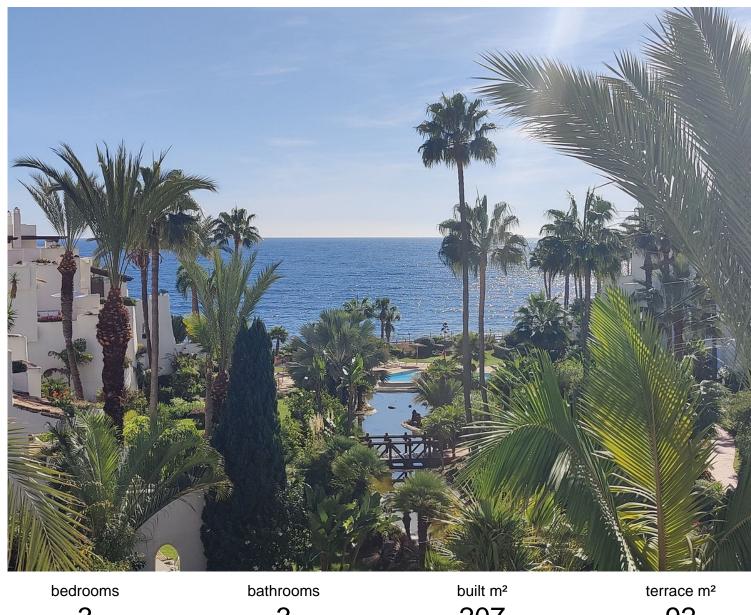

## **PUERTO BANÚS**

207 92 3 3

## PENTHOUSE IN PUERTO BANÚS

Exclusive, south facing duplex penthouse with frontal sea views in one of the most prestigious beachfront developments in Puerto Banús (Marbella). The resort offers security, well maintained and landscaped tropical gardens with streams and ponds, a large communal pool area, a gym, Spa (sauna, steam bath, showers), a games and seating/relaxing area with snackbar, direct access to the promenade and the beach. The property has been furnished to a high standard and comprises: large living room with access to a south facing terrace overlooking the gardens and the see; fully equipped kitchen and separate laundry area; two main floor bedrooms, one with a King Size bed and en suite bathroom, the other one with two single beds and a separate bathroom; upstairs Master bedroom with bathroom and dressing en suite and access to large terraces with barbecue and sunbathing área, offering offering stu...