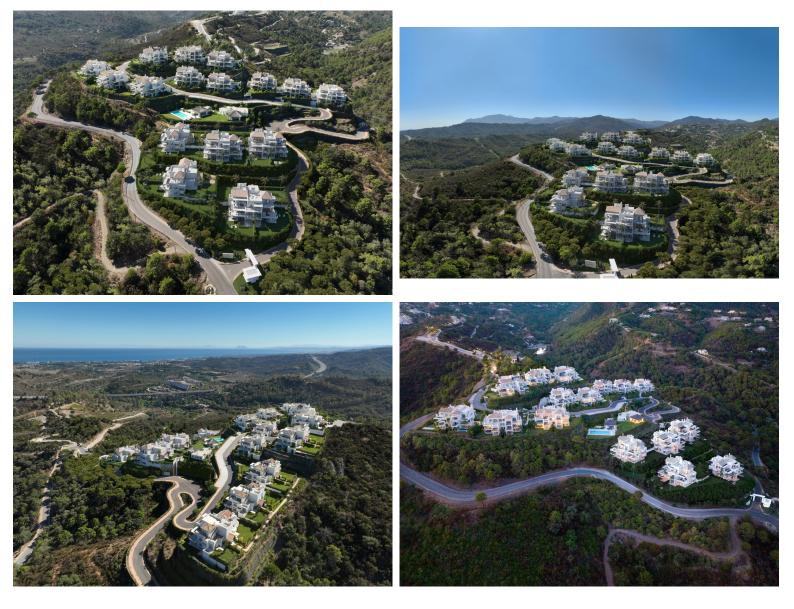

## APARTMENT IN BENAHAVÍS

New Development: Prices from  $690,000 \in to 1,300,000 \in [Beds: 2 - 4]$  [Baths: 2 - 3] [Built size: 109.00 m2 - 175.00 m2] PROJECT OVERVIEW The project is located in the prestigious enclave between the iconic Anantara Villa Padierna Palace and the renowned Marbella Club Golf. Set on expansive grounds of 158,000m2, the project uses just 6% of the land for construction, ensuring the preservation of the natural landscape. This approach allows residents to enjoy an unspoiled environment and offers magnificent views of the mountains, golf courses, the Mediterranean Sea, Gibraltar, and the African coast. The project blends modern design and Andalusian charm, incorporating classic elements that harmoniously adapt to the surrounding enclave and natural landscape. Located just a 15-minute drive from Puerto Banús and 20 minutes from the heart of Marbella, this gated community offers a quiet lifes...