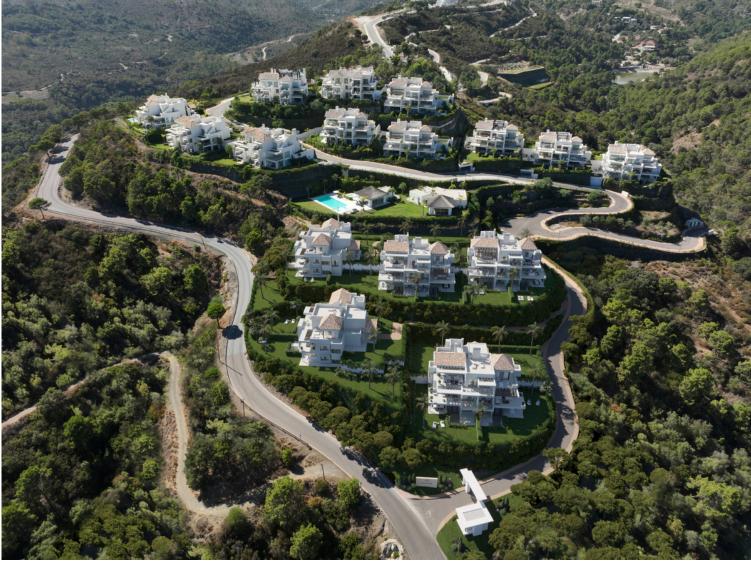

## APARTMENT IN BENAHAVÍS

New Development: Prices from  $690,000 \in to 1,300,000 \in [Beds: 2 - 4]$  [Baths: 2 - 3] [Built size: 109.00 m2 - 175.00 m2] PROJECT OVERVIEW The project is located in the prestigious enclave between the iconic Anantara Villa Padierna Palace and the renowned Marbella Club Golf. Set on expansive grounds of 158,000m2, the project uses just 6% of the land for construction, ensuring the preservation of the natural landscape. This approach allows residents to enjoy an unspoiled environment and offers magnificent views of the mountains, golf courses, the Mediterranean Sea, Gibraltar, and the African coast. The project blends modern design and Andalusian charm, incorporating classic elements that harmoniously adapt to the surrounding enclave and natural landscape. Located just a 15-minute drive from Puerto Banús and 20 minutes from the heart of Marbella, this gated community offers a quiet lifes...