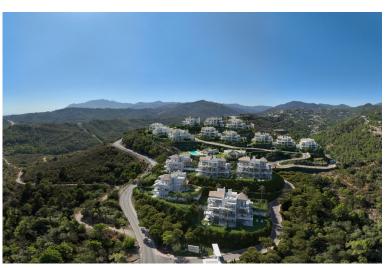

## **APARTMENT IN BENAHAVÍS**

New Development: Prices from 690,000 € to 1,300,000 €. [Beds: 2 - 4] [Baths: 2 - 3] [Built size: 109.00 m2 - 175.00 m2] PROJECT OVERVIEW The project is located in the prestigious enclave between the iconic Anantara Villa Padierna Palace and the renowned Marbella Club Golf. Set on expansive grounds of 158,000m2, the project uses just 6% of the land for construction, ensuring the preservation of the natural landscape. This approach allows residents to enjoy an unspoiled environment and offers magnificent views of the mountains, golf courses, the Mediterranean Sea, Gibraltar, and the African coast. The project blends modern design and Andalusian charm, incorporating classic elements that harmoniously adapt to the surrounding enclave and natural landscape. Located just a 15-minute drive from Puerto Banús and 20 minutes from the heart of Marbella, this gated community offers a quiet lifes...