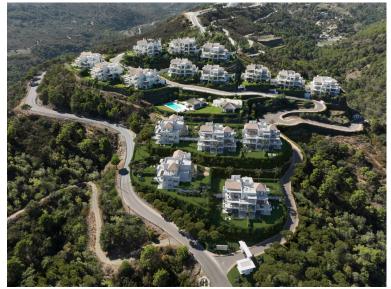

## **APARTMENT IN BENAHAVÍS**

New Development: Prices from 690,000 € to 1,300,000 €. [Beds: 2 - 4] [Baths: 2 - 3] [Built size: 109.00 m2 - 175.00 m2] PROJECT OVERVIEW The project is located in the prestigious enclave between the iconic Anantara Villa Padierna Palace and the renowned Marbella Club Golf. Set on expansive grounds of 158,000m2, the project uses just 6% of the land for construction, ensuring the preservation of the natural landscape. This approach allows residents to enjoy an unspoiled environment and offers magnificent views of the mountains, golf courses, the Mediterranean Sea, Gibraltar, and the African coast. The project blends modern design and Andalusian charm, incorporating classic elements that harmoniously adapt to the surrounding enclave and natural landscape. Located just a 15-minute drive from Puerto Banús and 20 minutes from the heart of Marbella, this gated community offers a quiet lifes...