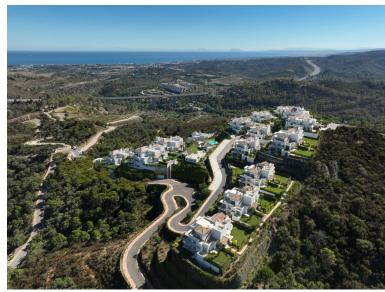

## **APARTMENT IN BENAHAVÍS**

New Development: Prices from 690,000 € to 1,300,000 €. [Beds: 2 - 4] [Baths: 2 - 3] [Built size: 109.00 m2 - 175.00 m2] PROJECT OVERVIEW The project is located in the prestigious enclave between the iconic Anantara Villa Padierna Palace and the renowned Marbella Club Golf. Set on expansive grounds of 158,000m2, the project uses just 6% of the land for construction, ensuring the preservation of the natural landscape. This approach allows residents to enjoy an unspoiled environment and offers magnificent views of the mountains, golf courses, the Mediterranean Sea, Gibraltar, and the African coast. The project blends modern design and Andalusian charm, incorporating classic elements that harmoniously adapt to the surrounding enclave and natural landscape. Located just a 15-minute drive from Puerto Banús and 20 minutes from the heart of Marbella, this gated community offers a quiet lifes...