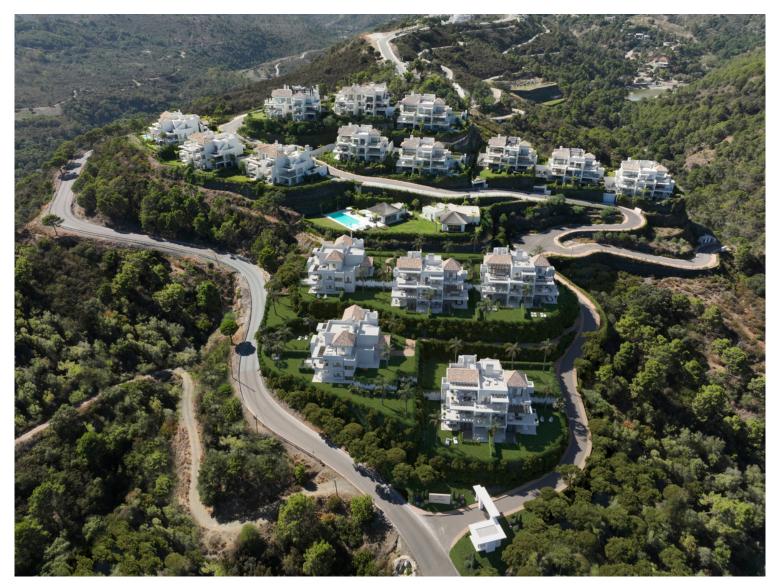

## **APARTMENT IN BENAHAVÍS**

New Development: Prices from 690,000 € to 1,300,000 €. [Beds: 2 - 4] [Baths: 2 - 3] [Built size: 109.00 m2 - 175.00 m2] PROJECT OVERVIEW The project is located in the prestigious enclave between the iconic Anantara Villa Padierna Palace and the renowned Marbella Club Golf. Set on expansive grounds of 158,000m2, the project uses just 6% of the land for construction, ensuring the preservation of the natural landscape. This approach allows residents to enjoy an unspoiled environment and offers magnificent views of the mountains, golf courses, the Mediterranean Sea, Gibraltar, and the African coast. The project blends modern design and Andalusian charm, incorporating classic elements that harmoniously adapt to the surrounding enclave and natural landscape. Located just a 15-minute drive from Puerto Banús and 20 minutes from the heart of Marbella, this gated community offers a quiet lifes...