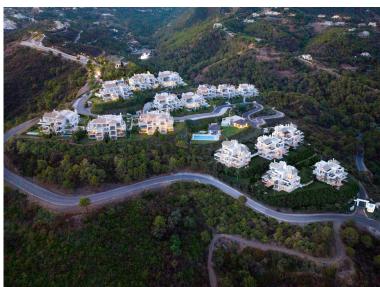

## **APARTMENT IN BENAHAVÍS**

New Development: Prices from 690,000 € to 1,300,000 €. [Beds: 2 - 4] [Baths: 2 - 3] [Built size: 109.00 m2 - 175.00 m2] PROJECT OVERVIEW The project is located in the prestigious enclave between the iconic Anantara Villa Padierna Palace and the renowned Marbella Club Golf. Set on expansive grounds of 158,000m2, the project uses just 6% of the land for construction, ensuring the preservation of the natural landscape. This approach allows residents to enjoy an unspoiled environment and offers magnificent views of the mountains, golf courses, the Mediterranean Sea, Gibraltar, and the African coast. The project blends modern design and Andalusian charm, incorporating classic elements that harmoniously adapt to the surrounding enclave and natural landscape. Located just a 15-minute drive from Puerto Banús and 20 minutes from the heart of Marbella, this gated community offers a quiet lifes...