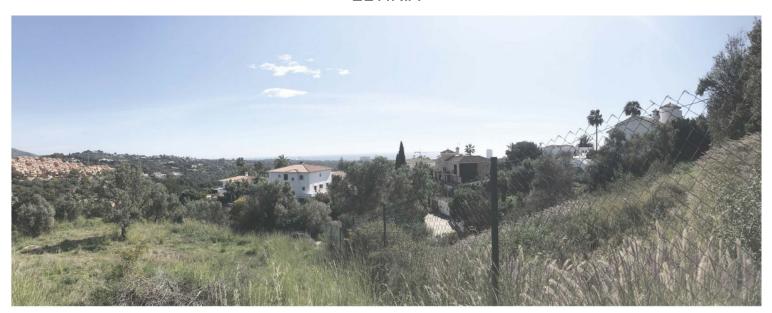

## **ELVIRIA**

bedrooms bathrooms plot  $m^2$   $<^{--}$  1,715

## LAND IN ELVIRIA

The plot encompasses a generous 1715 m2 area, allowing for a footprint of 428 m2 and a building space of 343 m2. The maximum permissible height reaches 7.5+1.5 meters. Nestled upon a sloped terrain, the plot offers captivating vistas of both nature and the sea. Tucked away at the cul-de-sac's end, this private and tranquil location guarantees seclusion and convenience, as it's only a stroll or a short drive away from all amenities, golf courses, and the beach. Elviria is a desirable upscale town in the Western Costa del Sol, strategically located just 35 minutes from the airport, 15 minutes from Marbella, and a short 20-minute drive from Puerto Banus. This area is famed for its stunning beaches, dynamic center, and diverse entertainment options. Whether you're looking to relax on Mediterranean beaches, access International schools, shop at local stores, savor fine dining...