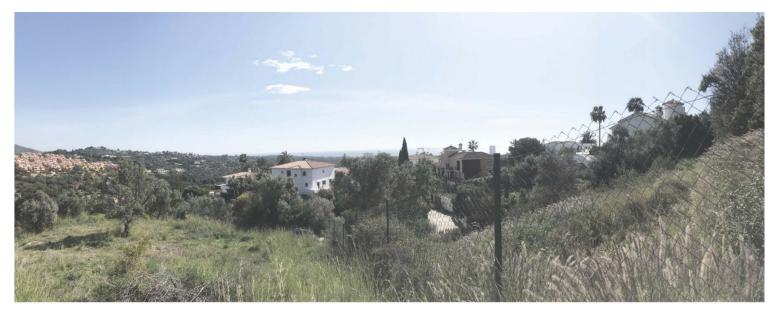

## LAND IN ELVIRIA

The plot encompasses a generous 1715 m2 area, allowing for a footprint of 428 m2 and a building space of 343 m2. The maximum permissible height reaches 7.5+1.5 meters. Nestled upon a sloped terrain, the plot offers captivating vistas of both nature and the sea. Tucked away at the cul-de-sac's end, this private and tranquil location guarantees seclusion and convenience, as it's only a stroll or a short drive away from all amenities, golf courses, and the beach. Elviria is a desirable upscale town in the Western Costa del Sol, strategically located just 35 minutes from the airport, 15 minutes from Marbella, and a short 20-minute drive from Puerto Banus. This area is famed for its stunning beaches, dynamic center, and diverse entertainment options. Whether you're looking to relax on Mediterranean beaches, access International schools, shop at local stores, savor fine dining...