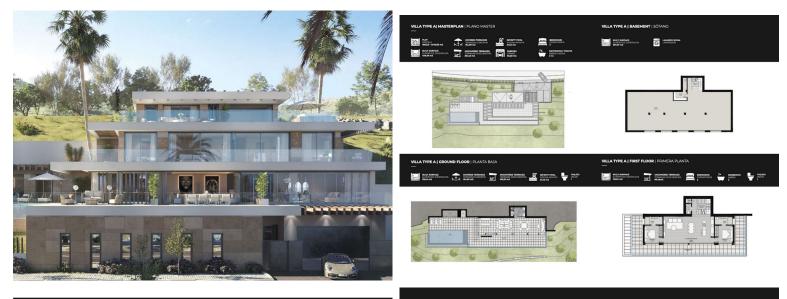

## LAND IN BENAHAVÍS

A wonderful opportunity....here is a plot of land with great potential. An in depth assessment of the project and build have been carried out and there is a lot of information to be shared with an interested party. Please note: the plans included here are simply an idea. There is no project on this plot. El Real de la Quinta goes from strength to strength and a plot like this one is a diamond with a huge potential. Up to 4 levels can be built on each plot, and a building license can be secured from the Benahavís municipality in as little as 3 months, streamlining the development process. For any interested person or developer, get in touch to find out more about the possibility of building alongside 2 other owners on this location, who have already made significant in-roads into the preparations. Super west facing plot within the area of El Real de la Quinta. This plot is flat and is ...