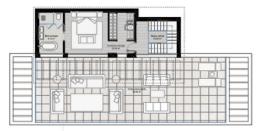

## LAND IN BENAHAVÍS

A wonderful opportunity....here is a plot of land with great potential. An in depth assessment of the project and build have been carried out and there is a lot of information to be shared with an interested party. Please note: the plans included here are simply an idea. There is no project on this plot. El Real de la Quinta goes from strength to strength and a plot like this one is a diamond with a huge potential. Up to 4 levels can be built on each plot, and a building license can be secured from the Benahavís municipality in as little as 3 months, streamlining the development process. For any interested person or developer, get in touch to find out more about the possibility of building alongside 2 other owners on this location, who have already made significant in-roads into the preparations. Super west facing plot within the area of El Real de la Quinta. This plot is flat and is ...