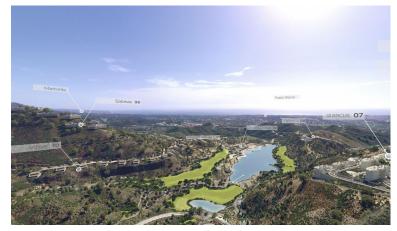

## LAND IN BENAHAVÍS

A wonderful opportunity....here is a plot of land with great potential. An in depth assessment of the project and build have been carried out and there is a lot of information to be shared with an interested party. Please note: the plans included here are simply an idea. There is no project on this plot. El Real de la Quinta goes from strength to strength and a plot like this one is a diamond with a huge potential. Up to 4 levels can be built on each plot, and a building license can be secured from the Benahavís municipality in as little as 3 months, streamlining the development process. For any interested person or developer, get in touch to find out more about the possibility of building alongside 2 other owners on this location, who have already made significant in-roads into the preparations. Super west facing plot within the area of El Real de la Quinta. This plot is flat and is ...