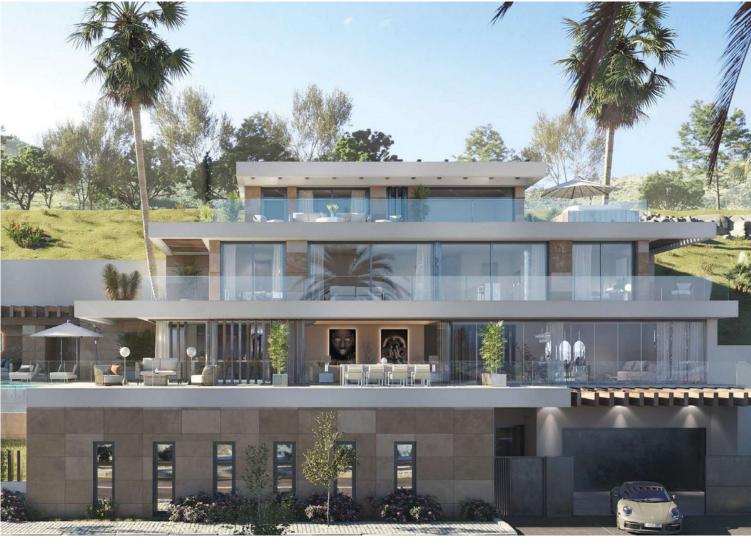

## LAND IN BENAHAVÍS

A wonderful opportunity....here is a plot of land with great potential. An in depth assessment of the project and build have been carried out and there is a lot of information to be shared with an interested party. Please note: the plans included here are simply an idea. There is no project on this plot. El Real de la Quinta goes from strength to strength and a plot like this one is a diamond with a huge potential. Up to 4 levels can be built on each plot, and a building license can be secured from the Benahavís municipality in as little as 3 months, streamlining the development process. For any interested person or developer, get in touch to find out more about the possibility of building alongside 2 other owners on this location, who have already made significant in-roads into the preparations. Super west facing plot within the area of El Real de la Quinta. This plot is flat and is ...