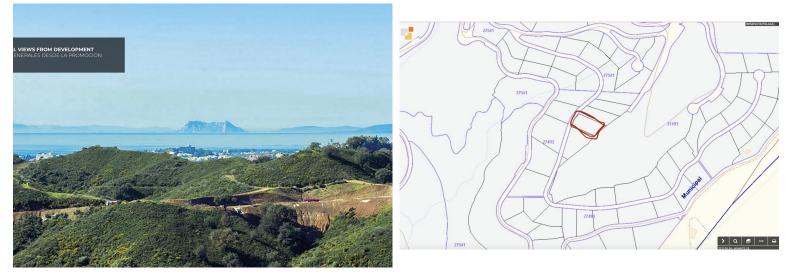

## LAND IN BENAHAVÍS

A wonderful opportunity....here is a plot of land with great potential. An in depth assessment of the project and build have been carried out and there is a lot of information to be shared with an interested party. Please note: the plans included here are simply an idea. There is no project on this plot. El Real de la Quinta goes from strength to strength and a plot like this one is a diamond with a huge potential. Up to 4 levels can be built on each plot, and a building license can be secured from the Benahavís municipality in as little as 3 months, streamlining the development process. For any interested person or developer, get in touch to find out more about the possibility of building alongside 2 other owners on this location, who have already made significant in-roads into the preparations. Super west facing plot within the area of El Real de la Quinta. This plot is flat and is ...