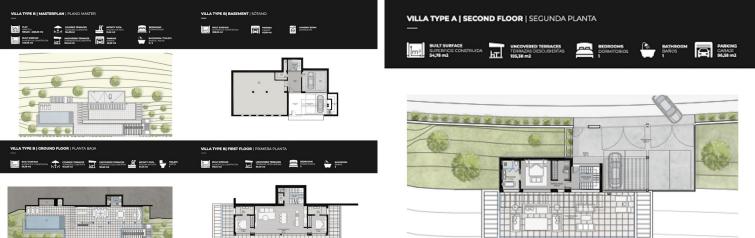

## LAND IN BENAHAVÍS

A wonderful opportunity....here is a plot of land with great potential. An in depth assessment of the project and build have been carried out and there is a lot of information to be shared with an interested party. Please note: the plans included here are simply an idea. There is no project on this plot. El Real de la Quinta goes from strength to strength and a plot like this one is a diamond with a huge potential. Up to 4 levels can be built on each plot, and a building license can be secured from the Benahavís municipality in as little as 3 months, streamlining the development process. For any interested person or developer, get in touch to find out more about the possibility of building alongside 2 other owners on this location, who have already made significant in-roads into the preparations. Super west facing plot within the area of El Real de la Quinta. This plot is flat and is ...