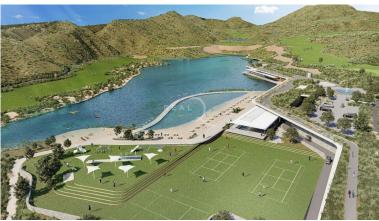

## LAND IN BENAHAVÍS

A wonderful opportunity....here is a plot of land with great potential. An in depth assessment of the project and build have been carried out and there is a lot of information to be shared with an interested party. Please note: the plans included here are simply an idea. There is no project on this plot. El Real de la Quinta goes from strength to strength and a plot like this one is a diamond with a huge potential. Up to 4 levels can be built on each plot, and a building license can be secured from the Benahavís municipality in as little as 3 months, streamlining the development process. For any interested person or developer, get in touch to find out more about the possibility of building alongside 2 other owners on this location, who have already made significant in-roads into the preparations. Super west facing plot within the area of El Real de la Quinta. This plot is flat and is ...