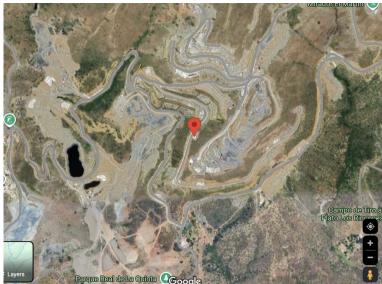

## LAND IN BENAHAVÍS

A wonderful opportunity....here is a plot of land with great potential. An in depth assessment of the project and build have been carried out and there is a lot of information to be shared with an interested party. Please note: the plans included here are simply an idea. There is no project on this plot. El Real de la Quinta goes from strength to strength and a plot like this one is a diamond with a huge potential. Up to 4 levels can be built on each plot, and a building license can be secured from the Benahavís municipality in as little as 3 months, streamlining the development process. For any interested person or developer, get in touch to find out more about the possibility of building alongside 2 other owners on this location, who have already made significant in-roads into the preparations. Super west facing plot within the area of El Real de la Quinta. This plot is flat and is ...