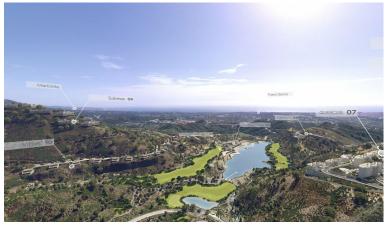

## LAND IN BENAHAVÍS

A wonderful opportunity....here is a plot of land with great potential. An in depth assessment of the project and build have been carried out and there is a lot of information to be shared with an interested party. Please note: the plans included here are simply an idea. There is no project on this plot. El Real de la Quinta goes from strength to strength and a plot like this one is a diamond with a huge potential. Up to 4 levels can be built on each plot, and a building license can be secured from the Benahavís municipality in as little as 3 months, streamlining the development process. For any interested person or developer, get in touch to find out more about the possibility of building alongside 2 other owners on this location, who have already made significant in-roads into the preparations. Super west facing plot within the area of El Real de la Quinta. This plot is flat and is ...