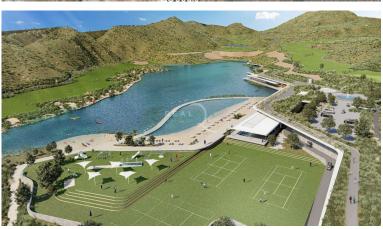

## LAND IN BENAHAVÍS

A wonderful opportunity....here is a plot of land with great potential. An in depth assessment of the project and build have been carried out and there is a lot of information to be shared with an interested party. Please note: the plans included here are simply an idea. There is no project on this plot. El Real de la Quinta goes from strength to strength and a plot like this one is a diamond with a huge potential. Up to 4 levels can be built on each plot, and a building license can be secured from the Benahavís municipality in as little as 3 months, streamlining the development process. For any interested person or developer, get in touch to find out more about the possibility of building alongside 2 other owners on this location, who have already made significant in-roads into the preparations. Super west facing plot within the area of El Real de la Quinta. This plot is flat and is ...