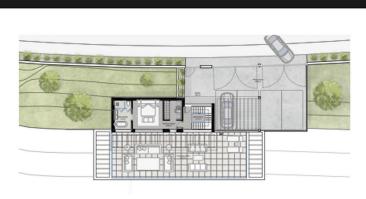

nd there is a lot of information to be shared with an interested party. Please note: the plans included here are simply an idea. There is no project on this plot. El Real de la Quinta goes from strength to strength and a plot like this one is a diamond with a huge potential. Up to 4 levels can be built on each plot, and a building license can be secured from the Benahavís municipality in as little as 3 months, streamlining the development process. For any interested person or developer, get in touch to find out more about the possibility of building alongside 2 other owners on this location, who have already made significant in-roads into the preparations. Super west facing plot within the area of El Real de la Quinta. This plot is flat and is ...

ibi

community garbage

810,000 €









VILLA TYPE A | SECOND FLOOR | SEGUNDA PLANTA