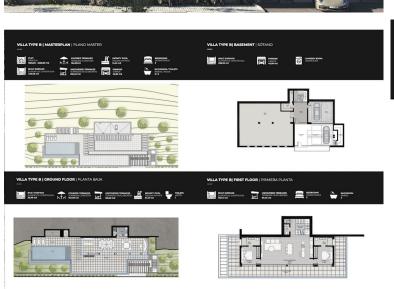

and there is a lot of information to be shared with an interested party. Please note: the plans included here are simply an idea. There is no project on this plot. El Real de la Quinta goes from strength to strength and a plot like this one is a diamond with a huge potential. Up to 4 levels can be built on each plot, and a building license can be secured from the Benahavís municipality in as little as 3 months, streamlining the development process. For any interested person or developer, get in touch to find out more about the possibility of building alongside 2 other owners on this location, who have already made significant in-roads into the preparations. Super west facing plot within the area of El Real de la Quinta. This plot is flat and is ...

ibi

community garbage

810,000 €









VILLA TYPE A | SECOND FLOOR | SEGUNDA PLANTA