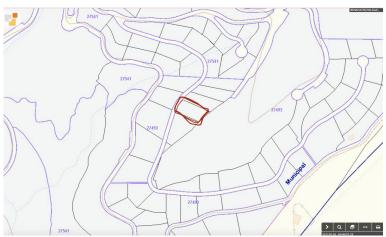

## LAND IN BENAHAVÍS

A wonderful opportunity....here is a plot of land with great potential. An in depth assessment of the project and build have been carried out and there is a lot of information to be shared with an interested party. Please note: the plans included here are simply an idea. There is no project on this plot. El Real de la Quinta goes from strength to strength and a plot like this one is a diamond with a huge potential. Up to 4 levels can be built on each plot, and a building license can be secured from the Benahavís municipality in as little as 3 months, streamlining the development process. For any interested person or developer, get in touch to find out more about the possibility of building alongside 2 other owners on this location, who have already made significant in-roads into the preparations. Super west facing plot within the area of El Real de la Quinta. This plot is flat and is ...