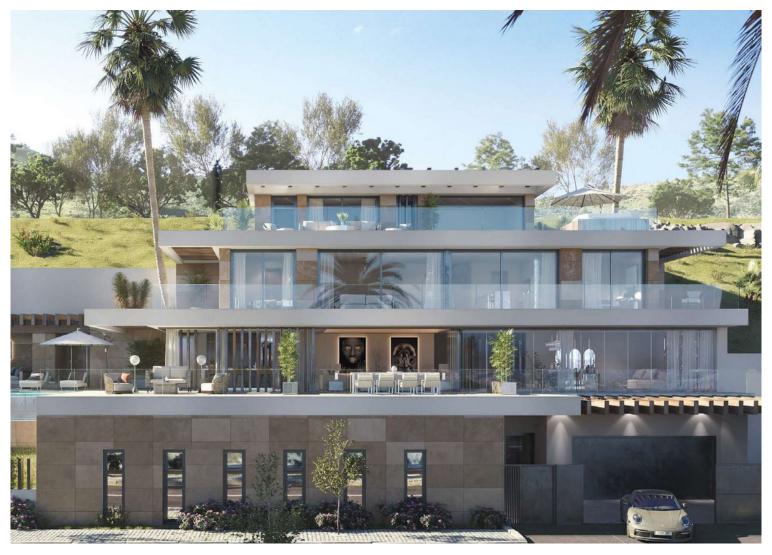

## LAND IN BENAHAVÍS

A wonderful opportunity....here is a plot of land with great potential. An in depth assessment of the project and build have been carried out and there is a lot of information to be shared with an interested party. Please note: the plans included here are simply an idea. There is no project on this plot. El Real de la Quinta goes from strength to strength and a plot like this one is a diamond with a huge potential. Up to 4 levels can be built on each plot, and a building license can be secured from the Benahavís municipality in as little as 3 months, streamlining the development process. For any interested person or developer, get in touch to find out more about the possibility of building alongside 2 other owners on this location, who have already made significant in-roads into the preparations. Super west facing plot within the area of El Real de la Quinta. This plot is flat and is ...