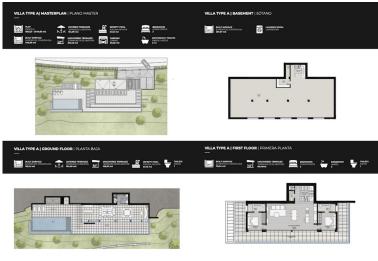

ut and there is a lot of information to be shared with an interested party. Please note: the plans included here are simply an idea. There is no project on this plot. El Real de la Quinta goes from strength to strength and a plot like this one is a diamond with a huge potential. Up to 4 levels can be built on each plot, and a building license can be secured from the Benahavís municipality in as little as 3 months, streamlining the development process. For any interested person or developer, get in touch to find out more about the possibility of building alongside 2 other owners on this location, who have already made significant in-roads into the preparations. Super west facing plot within the area of El Real de la Quinta. This plot is flat and is ...

ibi

community garbage

810,000 €









VILLA TYPE A | SECOND FLOOR | SEGUNDA PLANTA