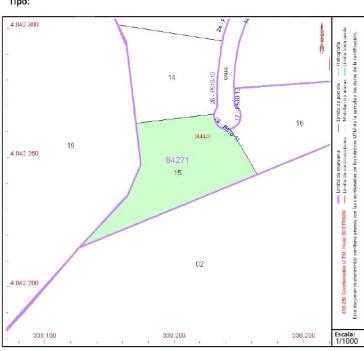

community garbage ibi price
--- 550,000 €

Superficie gráfica: 1.456 m2 Participación del inmueble: 100,00 % Tipo: