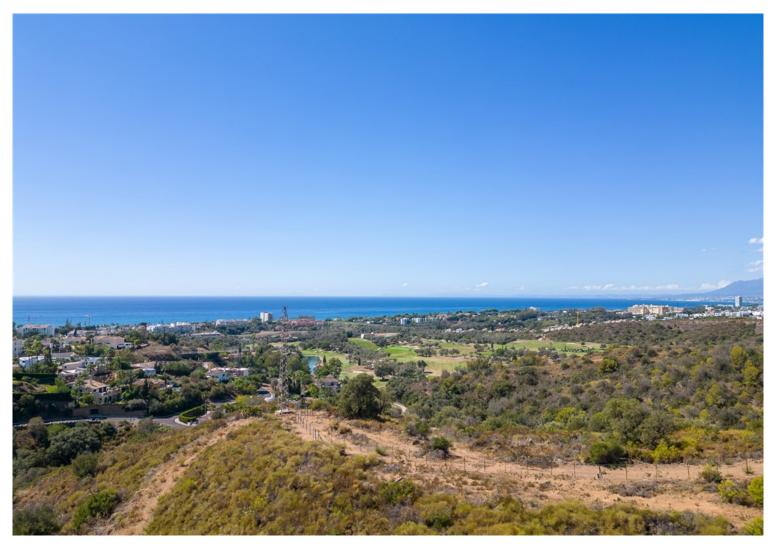

## LAND IN EL ROSARIO

Fantastic, large, elevated, corner plot available in El Rosario. This plot is fantastically positioned to enjoy incredible 180 degree views of the sea, golf courses, the Coast and all the way over to Gibraltar and Africa. The location and posiiton of the plot gurantees that the views will never be obstructed. Perfect opportunity to built your dream property on a plot of land that is unbeaten in an area that is already developing quickly. Don't miss out on this incredible opportunity!