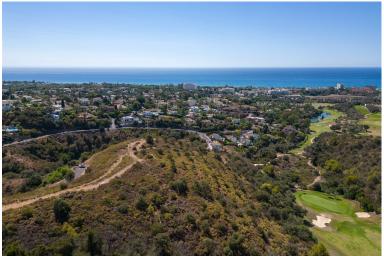

## LAND IN EL ROSARIO

Fantastic, large, elevated, corner plot available in El Rosario. This plot is fantastically positioned to enjoy incredible 180 degree views of the sea, golf courses, the Coast and all the way over to Gibraltar and Africa. The location and posiiton of the plot gurantees that the views will never be obstructed. Perfect opportunity to built your dream property on a plot of land that is unbeaten in an area that is already developing quickly. Don't miss out on this incredible opportunity!