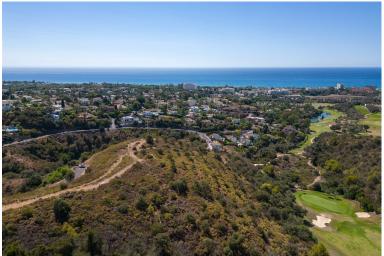

## LAND IN EL ROSARIO

Fantastic, large, elevated, corner plot available in El Rosario. This plot is fantastically positioned to enjoy incredible 180 degree views of the sea, golf courses, the Coast and all the way over to Gibraltar and Africa. The location and position of the plot gurantees that the views will never be obstructed. Perfect opportunity to built your dream property on a plot of land that is unbeaten in an area that is already developing quickly. Don't miss out on this incredible opportunity!