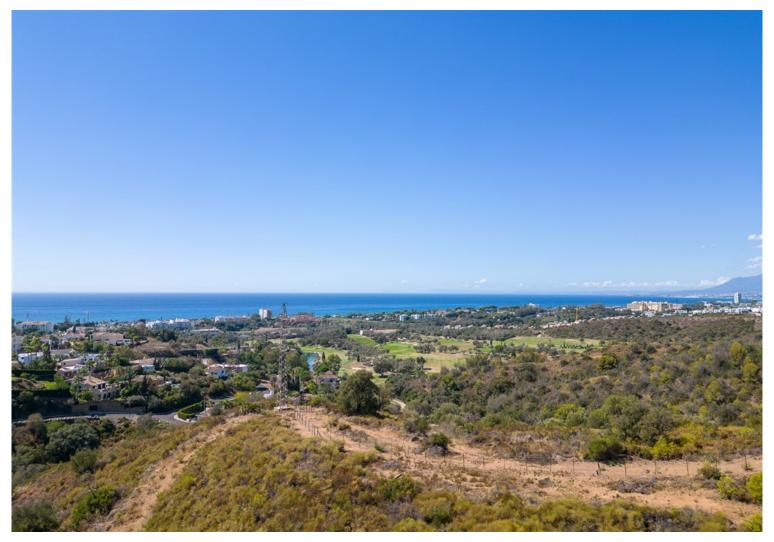

## LAND IN EL ROSARIO

Fantastic, large, elevated, corner plot available in El Rosario. This plot is fantastically positioned to enjoy incredible 180 degree views of the sea, golf courses, the Coast and all the way over to Gibraltar and Africa. The location and position of the plot gurantees that the views will never be obstructed. Perfect opportunity to built your dream property on a plot of land that is unbeaten in an area that is already developing quickly. Don't miss out on this incredible opportunity!