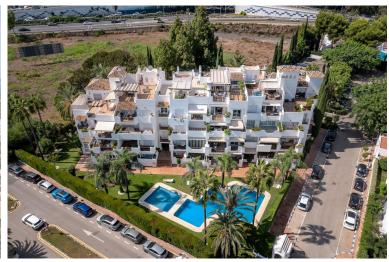

## PENTHOUSE IN PUERTO BANÚS

Duplex penthouse with an incredible terrace and panoramic views, in the heart of Puerto Banus. If you are looking for an oasis of comfort and elegance in Puerto Banus, one of the most exclusive destinations in Europe, this beautiful duplex penthouse, in perfect condition, could be the ideal property. It is worth mentioning its generous terrace of 92 m2s, which becomes a dream corner to enjoy unforgettable outdoor moments, with 360 degrees panoramic views. The price includes a parking space and a storage room. Situated in a privileged area of Puerto Banús, close by the Meliá Banus hotel, the property offers an ideal location with easy access to restaurants and beach clubs. Furthermore, residents can enjoy ample green areas and a communal swimming pool. Do not hesitate to contact us to request a viewing.