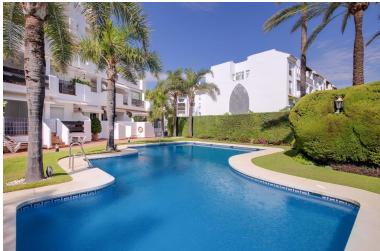

## PENTHOUSE IN PUERTO BANÚS

Duplex penthouse with an incredible terrace and panoramic views, in the heart of Puerto Banus. If you are looking for an oasis of comfort and elegance in Puerto Banus, one of the most exclusive destinations in Europe, this beautiful duplex penthouse, in perfect condition, could be the ideal property. It is worth mentioning its generous terrace of 92 m2s, which becomes a dream corner to enjoy unforgettable outdoor moments, with 360 degrees panoramic views. The price includes a parking space and a storage room. Situated in a privileged area of Puerto Banús, close by the Meliá Banus hotel, the property offers an ideal location with easy access to restaurants and beach clubs. Furthermore, residents can enjoy ample green areas and a communal swimming pool. Do not hesitate to contact us to request a viewing.