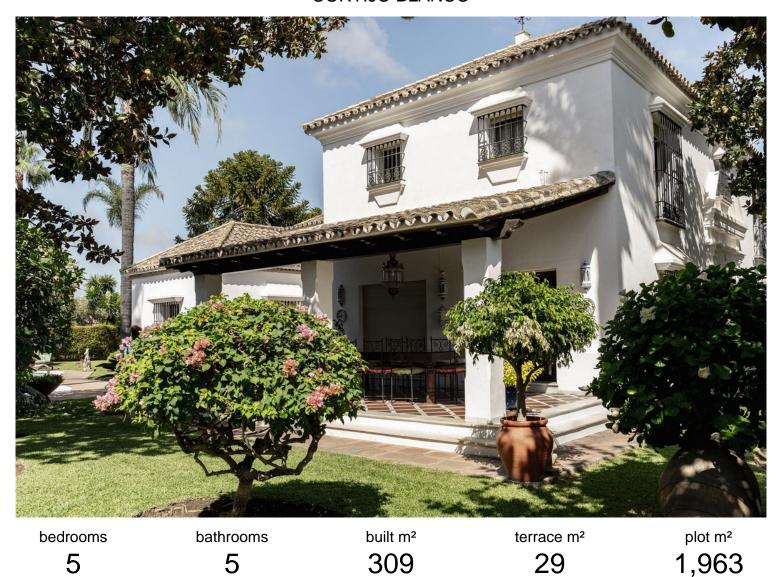

## **CORTIJO BLANCO**

## VILLA IN CORTIJO BLANCO

5

5

Villa on a large plot located between San Pedro de Alcantara and Puerto Banus. Plot of 2000m2 with a large mature garden and a swimming pool with BBQ area. The plot is located between two streets and only 500 metres from the beach. Walking distance to San Pedro de Alcantara and Puerto Banus. An unbeatable location, in an area of great potential. On the plot there is currently built a very well maintained Andalusian style house. Entrance hall with typical Andalusian tiles, large living room with double height ceiling with marble fireplace, a second family room, 5 bedrooms, 4 bathrooms and 1 guest toilet. Low density area with easy access to the beach, motorway and Puerto Banus. Close to shops, restaurants and international schools. This same plot has the possibility to be divided into two independent plots to build two houses.