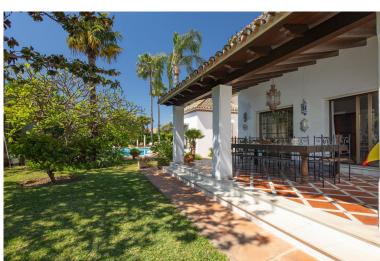

## VILLA IN CORTIJO BLANCO

5

5

Villa on a large plot located between San Pedro de Alcantara and Puerto Banus. Plot of 2000m2 with a large mature garden and a swimming pool with BBQ area. The plot is located between two streets and only 500 metres from the beach. Walking distance to San Pedro de Alcantara and Puerto Banus. An unbeatable location, in an area of great potential. On the plot there is currently built a very well maintained Andalusian style house. Entrance hall with typical Andalusian tiles, large living room with double height ceiling with marble fireplace, a second family room, 5 bedrooms, 4 bathrooms and 1 guest toilet. Low density area with easy access to the beach, motorway and Puerto Banus. Close to shops, restaurants and international schools. This same plot has the possibility to be divided into two independent plots to build two houses.