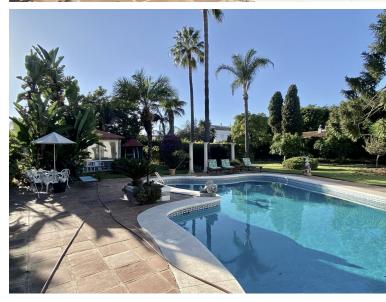

## VILLA IN CORTIJO BLANCO

5

5

Villa on a large plot located between San Pedro de Alcantara and Puerto Banus. Plot of 2000m2 with a large mature garden and a swimming pool with BBQ area. The plot is located between two streets and only 500 metres from the beach. Walking distance to San Pedro de Alcantara and Puerto Banus. An unbeatable location, in an area of great potential. On the plot there is currently built a very well maintained Andalusian style house. Entrance hall with typical Andalusian tiles, large living room with double height ceiling with marble fireplace, a second family room, 5 bedrooms, 4 bathrooms and 1 guest toilet. Low density area with easy access to the beach, motorway and Puerto Banus. Close to shops, restaurants and international schools. This same plot has the possibility to be divided into two independent plots to build two houses.