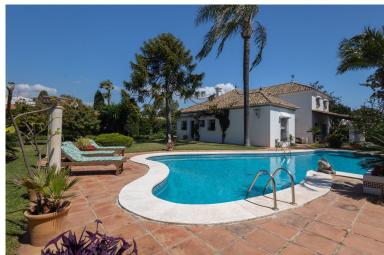

## VILLA IN CORTIJO BLANCO

5

5

Villa on a large plot located between San Pedro de Alcantara and Puerto Banus. Plot of 2000m2 with a large mature garden and a swimming pool with BBQ area. The plot is located between two streets and only 500 metres from the beach. Walking distance to San Pedro de Alcantara and Puerto Banus. An unbeatable location, in an area of great potential. On the plot there is currently built a very well maintained Andalusian style house. Entrance hall with typical Andalusian tiles, large living room with double height ceiling with marble fireplace, a second family room, 5 bedrooms, 4 bathrooms and 1 guest toilet. Low density area with easy access to the beach, motorway and Puerto Banus. Close to shops, restaurants and international schools. This same plot has the possibility to be divided into two independent plots to build two houses.