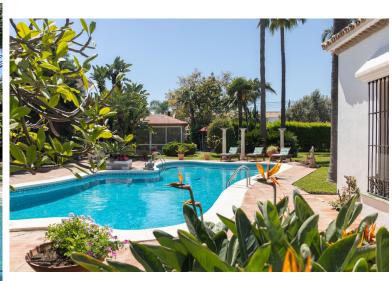

## VILLA IN CORTIJO BLANCO

5

5

Villa on a large plot located between San Pedro de Alcantara and Puerto Banus. Plot of 2000m2 with a large mature garden and a swimming pool with BBQ area. The plot is located between two streets and only 500 metres from the beach. Walking distance to San Pedro de Alcantara and Puerto Banus. An unbeatable location, in an area of great potential. On the plot there is currently built a very well maintained Andalusian style house. Entrance hall with typical Andalusian tiles, large living room with double height ceiling with marble fireplace, a second family room, 5 bedrooms, 4 bathrooms and 1 guest toilet. Low density area with easy access to the beach, motorway and Puerto Banus. Close to shops, restaurants and international schools. This same plot has the possibility to be divided into two independent plots to build two houses.