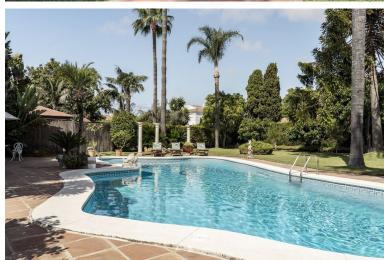

## VILLA IN CORTIJO BLANCO

5

5

Villa on a large plot located between San Pedro de Alcantara and Puerto Banus. Plot of 2000m2 with a large mature garden and a swimming pool with BBQ area. The plot is located between two streets and only 500 metres from the beach. Walking distance to San Pedro de Alcantara and Puerto Banus. An unbeatable location, in an area of great potential. On the plot there is currently built a very well maintained Andalusian style house. Entrance hall with typical Andalusian tiles, large living room with double height ceiling with marble fireplace, a second family room, 5 bedrooms, 4 bathrooms and 1 guest toilet. Low density area with easy access to the beach, motorway and Puerto Banus. Close to shops, restaurants and international schools. This same plot has the possibility to be divided into two independent plots to build two houses.