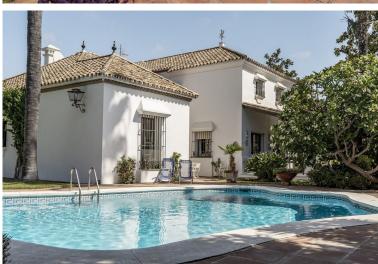

## VILLA IN CORTIJO BLANCO

5

5

Villa on a large plot located between San Pedro de Alcantara and Puerto Banus. Plot of 2000m2 with a large mature garden and a swimming pool with BBQ area. The plot is located between two streets and only 500 metres from the beach. Walking distance to San Pedro de Alcantara and Puerto Banus. An unbeatable location, in an area of great potential. On the plot there is currently built a very well maintained Andalusian style house. Entrance hall with typical Andalusian tiles, large living room with double height ceiling with marble fireplace, a second family room, 5 bedrooms, 4 bathrooms and 1 guest toilet. Low density area with easy access to the beach, motorway and Puerto Banus. Close to shops, restaurants and international schools. This same plot has the possibility to be divided into two independent plots to build two houses.