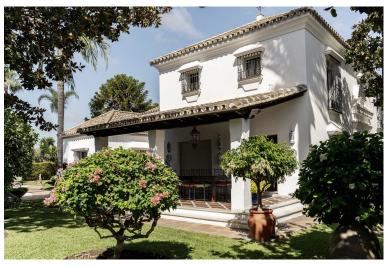

## VILLA IN CORTIJO BLANCO

5

5

Villa on a large plot located between San Pedro de Alcantara and Puerto Banus. Plot of 2000m2 with a large mature garden and a swimming pool with BBQ area. The plot is located between two streets and only 500 metres from the beach. Walking distance to San Pedro de Alcantara and Puerto Banus. An unbeatable location, in an area of great potential. On the plot there is currently built a very well maintained Andalusian style house. Entrance hall with typical Andalusian tiles, large living room with double height ceiling with marble fireplace, a second family room, 5 bedrooms, 4 bathrooms and 1 guest toilet. Low density area with easy access to the beach, motorway and Puerto Banus. Close to shops, restaurants and international schools. This same plot has the possibility to be divided into two independent plots to build two houses.