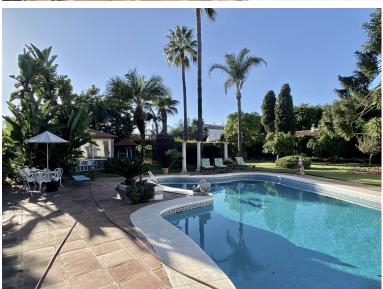

## VILLA IN CORTIJO BLANCO

Villa on a large plot located between San Pedro de Alcantara and Puerto Banus. Plot of 2000m2 with a large mature garden and a swimming pool with BBQ area. The plot is located between two streets and only 500 metres from the beach. Walking distance to San Pedro de Alcantara and Puerto Banus. An unbeatable location, in an area of great potential. On the plot there is currently built a very well maintained Andalusian style house. Entrance hall with typical Andalusian tiles, large living room with double height ceiling with marble fireplace, a second family room, 5 bedrooms, 4 bathrooms and 1 guest toilet. Low density area with easy access to the beach, motorway and Puerto Banus. Close to shops, restaurants and international schools. This same plot has the possibility to be divided into two independent plots to build two houses.