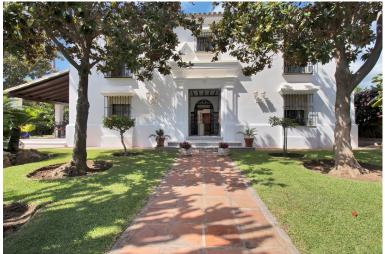

## VILLA IN CORTIJO BLANCO

Villa on a large plot located between San Pedro de Alcantara and Puerto Banus. Plot of 2000m2 with a large mature garden and a swimming pool with BBQ area. The plot is located between two streets and only 500 metres from the beach. Walking distance to San Pedro de Alcantara and Puerto Banus. An unbeatable location, in an area of great potential. On the plot there is currently built a very well maintained Andalusian style house. Entrance hall with typical Andalusian tiles, large living room with double height ceiling with marble fireplace, a second family room, 5 bedrooms, 4 bathrooms and 1 guest toilet. Low density area with easy access to the beach, motorway and Puerto Banus. Close to shops, restaurants and international schools. This same plot has the possibility to be divided into two independent plots to build two houses.