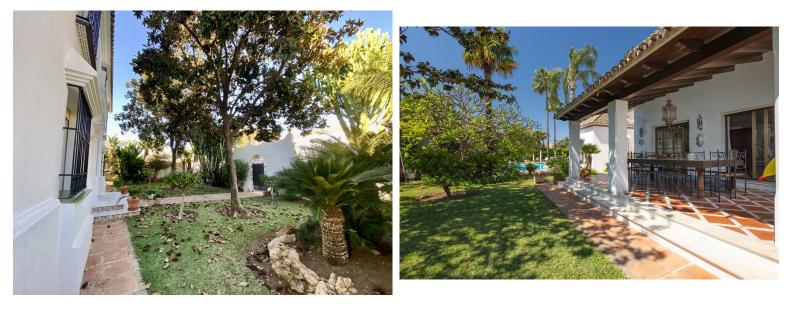

## VILLA IN CORTIJO BLANCO

Villa on a large plot located between San Pedro de Alcantara and Puerto Banus. Plot of 2000m2 with a large mature garden and a swimming pool with BBQ area. The plot is located between two streets and only 500 metres from the beach. Walking distance to San Pedro de Alcantara and Puerto Banus. An unbeatable location, in an area of great potential. On the plot there is currently built a very well maintained Andalusian style house. Entrance hall with typical Andalusian tiles, large living room with double height ceiling with marble fireplace, a second family room, 5 bedrooms, 4 bathrooms and 1 guest toilet. Low density area with easy access to the beach, motorway and Puerto Banus. Close to shops, restaurants and international schools. This same plot has the possibility to be divided into two independent plots to build two houses.