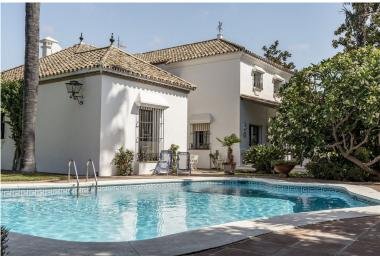

## VILLA IN CORTIJO BLANCO

Villa on a large plot located between San Pedro de Alcantara and Puerto Banus. Plot of 2000m2 with a large mature garden and a swimming pool with BBQ area. The plot is located between two streets and only 500 metres from the beach. Walking distance to San Pedro de Alcantara and Puerto Banus. An unbeatable location, in an area of great potential. On the plot there is currently built a very well maintained Andalusian style house. Entrance hall with typical Andalusian tiles, large living room with double height ceiling with marble fireplace, a second family room, 5 bedrooms, 4 bathrooms and 1 guest toilet. Low density area with easy access to the beach, motorway and Puerto Banus. Close to shops, restaurants and international schools. This same plot has the possibility to be divided into two independent plots to build two houses.