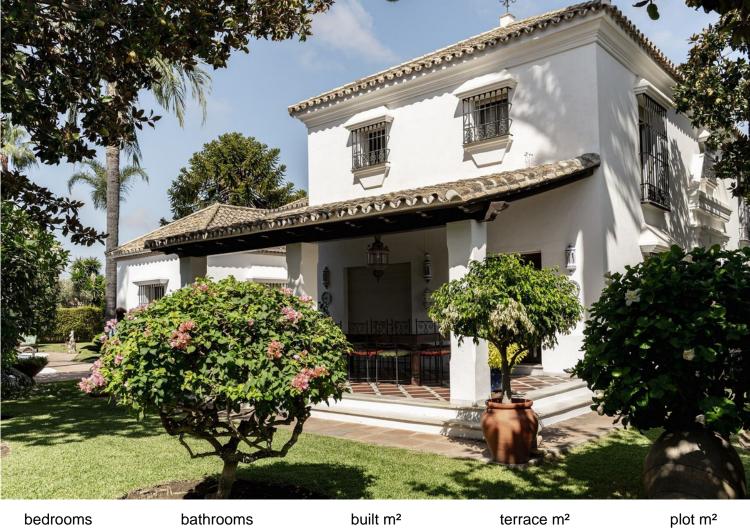

## CORTIJO BLANCO

bedroomsbathroomsbuilt m²terrace m²5530929

## VILLA IN CORTIJO BLANCO

Villa on a large plot located between San Pedro de Alcantara and Puerto Banus. Plot of 2000m2 with a large mature garden and a swimming pool with BBQ area. The plot is located between two streets and only 500 metres from the beach. Walking distance to San Pedro de Alcantara and Puerto Banus. An unbeatable location, in an area of great potential. On the plot there is currently built a very well maintained Andalusian style house. Entrance hall with typical Andalusian tiles, large living room with double height ceiling with marble fireplace, a second family room, 5 bedrooms, 4 bathrooms and 1 guest toilet. Low density area with easy access to the beach, motorway and Puerto Banus. Close to shops, restaurants and international schools. This same plot has the possibility to be divided into two independent plots to build two houses.