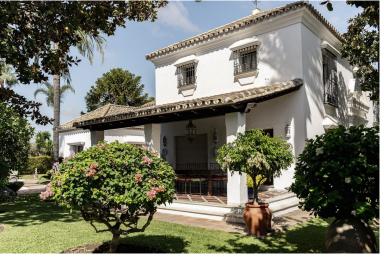

## VILLA IN CORTIJO BLANCO

Villa on a large plot located between San Pedro de Alcantara and Puerto Banus. Plot of 2000m2 with a large mature garden and a swimming pool with BBQ area. The plot is located between two streets and only 500 metres from the beach. Walking distance to San Pedro de Alcantara and Puerto Banus. An unbeatable location, in an area of great potential. On the plot there is currently built a very well maintained Andalusian style house. Entrance hall with typical Andalusian tiles, large living room with double height ceiling with marble fireplace, a second family room, 5 bedrooms, 4 bathrooms and 1 guest toilet. Low density area with easy access to the beach, motorway and Puerto Banus. Close to shops, restaurants and international schools. This same plot has the possibility to be divided into two independent plots to build two houses.