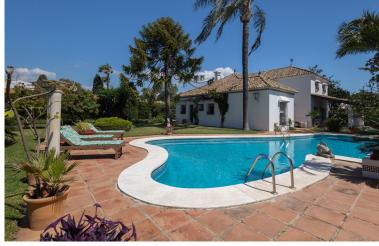

## VILLA IN CORTIJO BLANCO

Villa on a large plot located between San Pedro de Alcantara and Puerto Banus. Plot of 2000m2 with a large mature garden and a swimming pool with BBQ area. The plot is located between two streets and only 500 metres from the beach. Walking distance to San Pedro de Alcantara and Puerto Banus. An unbeatable location, in an area of great potential. On the plot there is currently built a very well maintained Andalusian style house. Entrance hall with typical Andalusian tiles, large living room with double height ceiling with marble fireplace, a second family room, 5 bedrooms, 4 bathrooms and 1 guest toilet. Low density area with easy access to the beach, motorway and Puerto Banus. Close to shops, restaurants and international schools. This same plot has the possibility to be divided into two independent plots to build two houses.