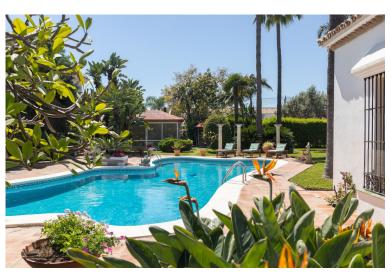

## VILLA IN CORTIJO BLANCO

Villa on a large plot located between San Pedro de Alcantara and Puerto Banus. Plot of 2000m2 with a large mature garden and a swimming pool with BBQ area. The plot is located between two streets and only 500 metres from the beach. Walking distance to San Pedro de Alcantara and Puerto Banus. An unbeatable location, in an area of great potential. On the plot there is currently built a very well maintained Andalusian style house. Entrance hall with typical Andalusian tiles, large living room with double height ceiling with marble fireplace, a second family room, 5 bedrooms, 4 bathrooms and 1 guest toilet. Low density area with easy access to the beach, motorway and Puerto Banus. Close to shops, restaurants and international schools. This same plot has the possibility to be divided into two independent plots to build two houses.