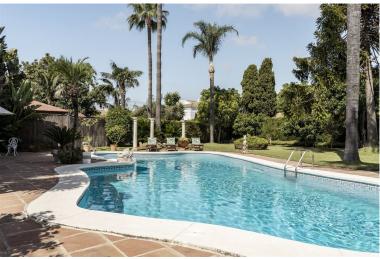

## VILLA IN CORTIJO BLANCO

Villa on a large plot located between San Pedro de Alcantara and Puerto Banus. Plot of 2000m2 with a large mature garden and a swimming pool with BBQ area. The plot is located between two streets and only 500 metres from the beach. Walking distance to San Pedro de Alcantara and Puerto Banus. An unbeatable location, in an area of great potential. On the plot there is currently built a very well maintained Andalusian style house. Entrance hall with typical Andalusian tiles, large living room with double height ceiling with marble fireplace, a second family room, 5 bedrooms, 4 bathrooms and 1 guest toilet. Low density area with easy access to the beach, motorway and Puerto Banus. Close to shops, restaurants and international schools. This same plot has the possibility to be divided into two independent plots to build two houses.