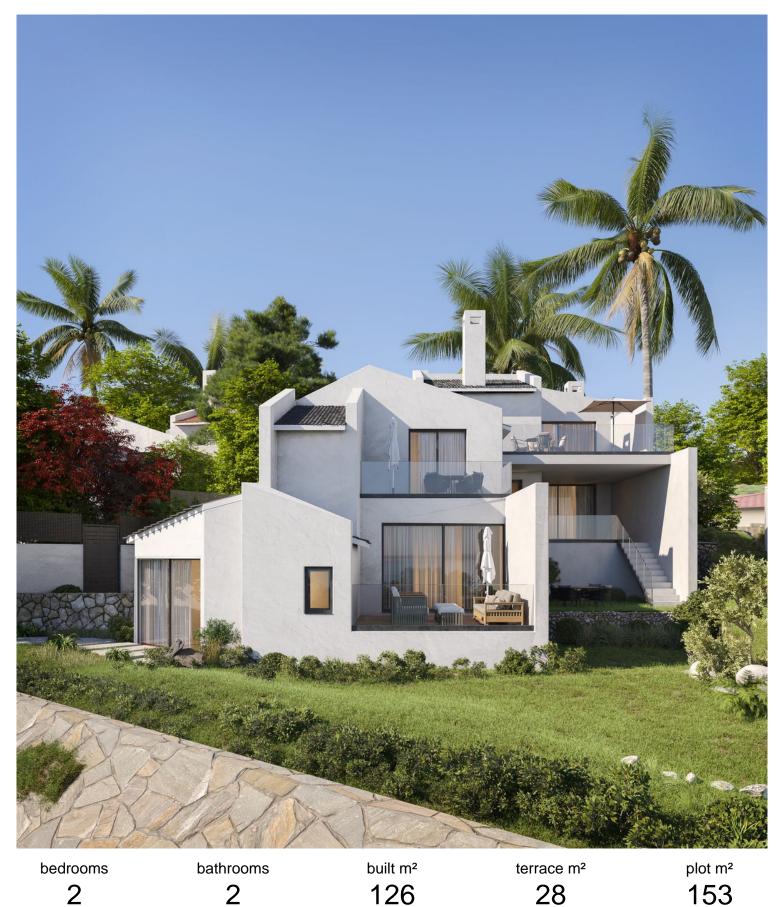

## TERRACED TOWNHOUSE IN ESTEPONA

2

2

MODERN SEMI-DETACHED TOWNHOUSE IN BAHIA DORADA WITH SEA VIEWS, due to its elevated position, in an exclusive project of 3 houses, two of them semi-detached, only 500m from the beach. It is only 1.5 km from Estepona Golf, 5 minutes from Estepona port and 10 minutes from the port of La Duquesa. Fully functional, built on two floors, south-east facing, and very bright, with top quality materials and kitchen equipped with top brand appliances, aerothermal water system, top quality porcelain tiles, an elegant design. With a large terrace and a private garden to enjoy with family and friends. Must be seen.