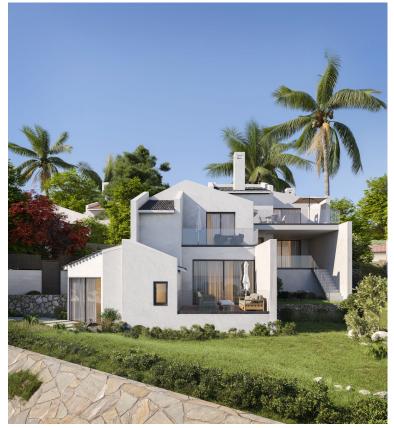

## TERRACED TOWNHOUSE IN ESTEPONA

2

2

MODERN SEMI-DETACHED TOWNHOUSE IN BAHIA DORADA WITH SEA VIEWS, due to its elevated position, in an exclusive project of 3 houses, two of them semi-detached, only 500m from the beach. It is only 1.5 km from Estepona Golf, 5 minutes from Estepona port and 10 minutes from the port of La Duquesa. Fully functional, built on two floors, south-east facing, and very bright, with top quality materials and kitchen equipped with top brand appliances, aerothermal water system, top quality porcelain tiles, an elegant design. With a large terrace and a private garden to enjoy with family and friends. Must be seen.