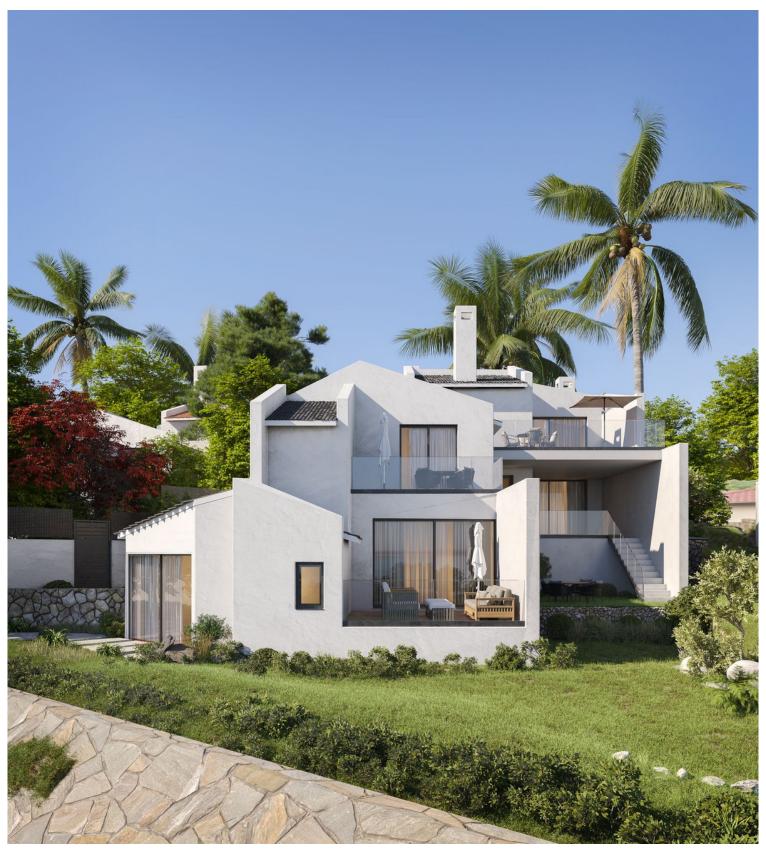

## **ESTEPONA**

bedrooms 2

bathrooms 2

built m² 126

terrace m² 28

plot m<sup>2</sup> 153

MODERN SEMI-DETACHED TOWNHOUSE IN BAHIA DORADA WITH SEA VIEWS, due to its elevated position, in an exclusive project of 3 houses, two of them semi-detached, only 500m from the beach. It is only 1.5 km from Estepona Golf, 5 minutes from Estepona port and 10 minutes from the port of La Duquesa. Fully functional, built on two floors, south-east facing, and very bright, with top quality materials and kitchen equipped with top brand appliances, aerothermal water system, top quality porcelain tiles, an elegant design. With a large terrace and a private garden to enjoy with family and friends. Must be seen.