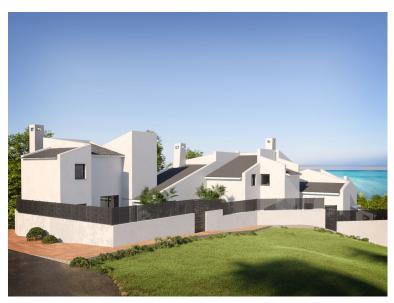

## **ESTEPONA**

bedrooms 2

bathrooms 2

built m² 126

terrace m² 28

plot m<sup>2</sup> 153

MODERN SEMI-DETACHED TOWNHOUSE IN BAHIA DORADA WITH SEA VIEWS, due to its elevated position, in an exclusive project of 3 houses, two of them semi-detached, only 500m from the beach. It is only 1.5 km from Estepona Golf, 5 minutes from Estepona port and 10 minutes from the port of La Duquesa. Fully functional, built on two floors, south-east facing, and very bright, with top quality materials and kitchen equipped with top brand appliances, aerothermal water system, top quality porcelain tiles, an elegant design. With a large terrace and a private garden to enjoy with family and friends. Must be seen.