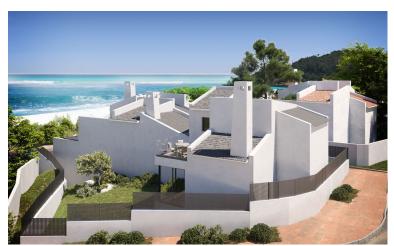

## **ESTEPONA**

bedrooms 2

bathrooms 2

built m² 126

terrace m² 28

plot m<sup>2</sup> 153

MODERN SEMI-DETACHED TOWNHOUSE IN BAHIA DORADA WITH SEA VIEWS, due to its elevated position, in an exclusive project of 3 houses, two of them semi-detached, only 500m from the beach. It is only 1.5 km from Estepona Golf, 5 minutes from Estepona port and 10 minutes from the port of La Duquesa. Fully functional, built on two floors, south-east facing, and very bright, with top quality materials and kitchen equipped with top brand appliances, aerothermal water system, top quality porcelain tiles, an elegant design. With a large terrace and a private garden to enjoy with family and friends. Must be seen.