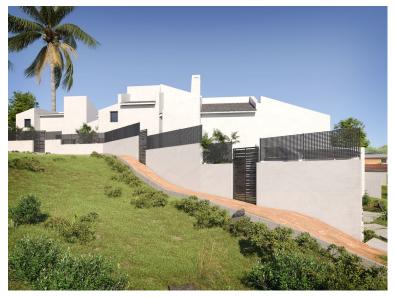

## **ESTEPONA**

bedrooms 2

bathrooms 2

built m² 126

terrace m² 28

plot m<sup>2</sup> 153

MODERN SEMI-DETACHED TOWNHOUSE IN BAHIA DORADA WITH SEA VIEWS, due to its elevated position, in an exclusive project of 3 houses, two of them semi-detached, only 500m from the beach. It is only 1.5 km from Estepona Golf, 5 minutes from Estepona port and 10 minutes from the port of La Duquesa. Fully functional, built on two floors, south-east facing, and very bright, with top quality materials and kitchen equipped with top brand appliances, aerothermal water system, top quality porcelain tiles, an elegant design. With a large terrace and a private garden to enjoy with family and friends. Must be seen.