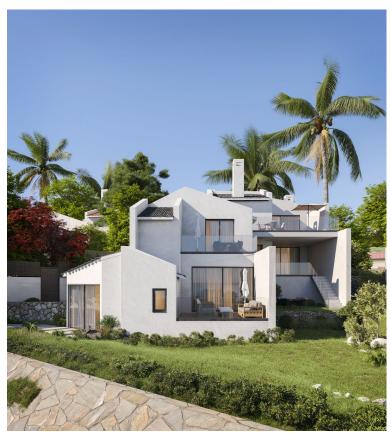

## **ESTEPONA**

bedrooms 2

bathrooms 2

built m² 126

terrace m² 28

plot m<sup>2</sup> 153

MODERN SEMI-DETACHED TOWNHOUSE IN BAHIA DORADA WITH SEA VIEWS, due to its elevated position, in an exclusive project of 3 houses, two of them semi-detached, only 500m from the beach. It is only 1.5 km from Estepona Golf, 5 minutes from Estepona port and 10 minutes from the port of La Duquesa. Fully functional, built on two floors, south-east facing, and very bright, with top quality materials and kitchen equipped with top brand appliances, aerothermal water system, top quality porcelain tiles, an elegant design. With a large terrace and a private garden to enjoy with family and friends. Must be seen.