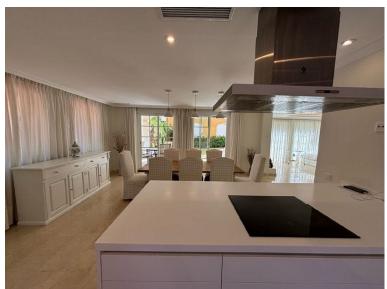

## VILLA IN PUERTO BANÚS

Beautiful and bright Semi-Detached House, located in an exclusive area, between Puerto Banús and Cortigo Blanco {Azalea Beach} A few steps from the beach, bars, restaurants, beach bars and the Guadalpin Hotel. This property has 5 large bedrooms and 4 bathrooms, [with 2 ensuite bathrooms], private parking space, beautiful and private garden, community pools and gardens. On the ground floor there is a large, open and bright kitchen, dining room with exit to the terrace and garden, living room with fireplace and exit to the garden, bathroom with shower and a laundry room. On the second floor there are 4 bedrooms with 2 large terraces and 3 bathrooms, 2 of them ensuite. On the third floor there is another bedroom that can be made into an office or a rest room. Opportunity for investment and can be easily rented short term and long term. It also has a first occupation license. This house was...