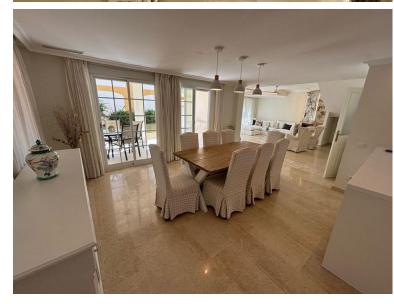

## VILLA IN PUERTO BANÚS

Beautiful and bright Semi-Detached House, located in an exclusive area, between Puerto Banús and Cortigo Blanco {Azalea Beach} A few steps from the beach, bars, restaurants, beach bars and the Guadalpin Hotel. This property has 5 large bedrooms and 4 bathrooms, [with 2 ensuite bathrooms], private parking space, beautiful and private garden, community pools and gardens. On the ground floor there is a large, open and bright kitchen, dining room with exit to the terrace and garden, living room with fireplace and exit to the garden, bathroom with shower and a laundry room. On the second floor there are 4 bedrooms with 2 large terraces and 3 bathrooms, 2 of them ensuite. On the third floor there is another bedroom that can be made into an office or a rest room. Opportunity for investment and can be easily rented short term and long term. It also has a first occupation license. This house was...