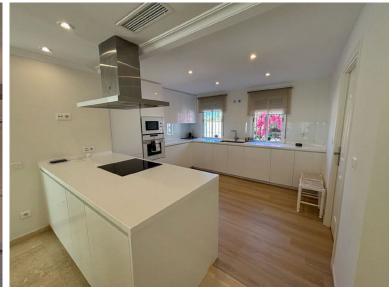

## VILLA IN PUERTO BANÚS

Beautiful and bright Semi-Detached House, located in an exclusive area, between Puerto Banús and Cortigo Blanco {Azalea Beach} A few steps from the beach, bars, restaurants, beach bars and the Guadalpin Hotel. This property has 5 large bedrooms and 4 bathrooms, [with 2 ensuite bathrooms], private parking space, beautiful and private garden, community pools and gardens. On the ground floor there is a large, open and bright kitchen, dining room with exit to the terrace and garden, living room with fireplace and exit to the garden, bathroom with shower and a laundry room. On the second floor there are 4 bedrooms with 2 large terraces and 3 bathrooms, 2 of them ensuite. On the third floor there is another bedroom that can be made into an office or a rest room. Opportunity for investment and can be easily rented short term and long term. It also has a first occupation license. This house was...