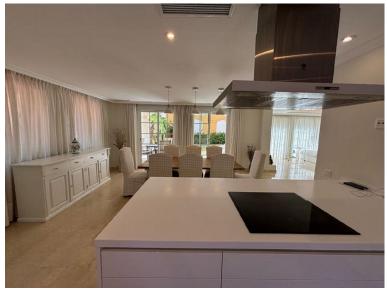

## VILLA IN PUERTO BANÚS

Beautiful and bright Semi-Detached House, located in an exclusive area, between Puerto Banús and Cortigo Blanco {Azalea Beach} A few steps from the beach, bars, restaurants, beach bars and the Guadalpin Hotel. This property has 5 large bedrooms and 4 bathrooms, [with 2 ensuite bathrooms], private parking space, beautiful and private garden, community pools and gardens. On the ground floor there is a large, open and bright kitchen, dining room with exit to the terrace and garden, living room with fireplace and exit to the garden, bathroom with shower and a laundry room. On the second floor there are 4 bedrooms with 2 large terraces and 3 bathrooms, 2 of them ensuite. On the third floor there is another bedroom that can be made into an office or a rest room. Opportunity for investment and can be easily rented short term and long term. It also has a first occupation license. This house was...