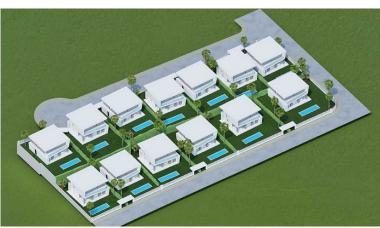

## LAND IN COSTALITA

This large plot is located on the third line of the beach, in the Cancelada area, an exclusive and quiet residential neighborhood steps from the beach. With a strategic location, the area has several of the best international schools in Marbella, restaurants, beach bars, banks, supermarkets and hospitals. With a flat topography, this is an ideal plot to build up to 13 contemporary villas with an innovative custom design and high quality finishes. There is also a basic project for 10 larger villas. The plot has a buildability of 36%. Do not miss this magnificent investment opportunity.