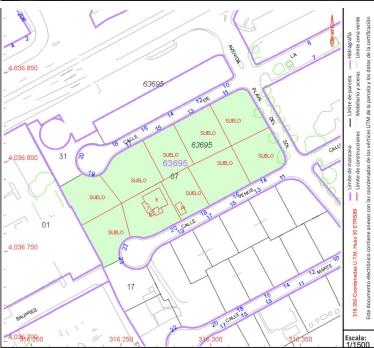

## LAND IN COSTALITA

This large plot is located on the third line of the beach, in the Cancelada area, an exclusive and quiet residential neighborhood steps from the beach. With a strategic location, the area has several of the best international schools in Marbella, restaurants, beach bars, banks, supermarkets and hospitals. With a flat topography, this is an ideal plot to build up to 13 contemporary villas with an innovative custom design and high quality finishes. There is also a basic project for 10 larger villas. The plot has a buildability of 36%. Do not miss this magnificent investment opportunity.