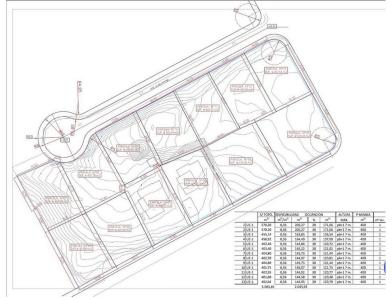

## LAND IN COSTALITA

This large plot is located on the third line of the beach, in the Cancelada area, an exclusive and quiet residential neighborhood steps from the beach. With a strategic location, the area has several of the best international schools in Marbella, restaurants, beach bars, banks, supermarkets and hospitals. With a flat topography, this is an ideal plot to build up to 13 contemporary villas with an innovative custom design and high quality finishes. There is also a basic project for 10 larger villas. The plot has a buildability of 36%. Do not miss this magnificent investment opportunity.