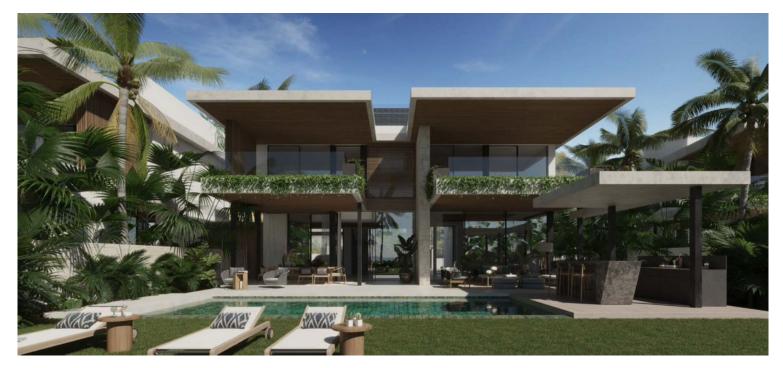

## **COSTALITA**

bedrooms bathrooms built  $m^2$  plot  $m^2$  < --- 2,045 5,800

## LAND IN COSTALITA

This large plot is located on the third line of the beach, in the Cancelada area, an exclusive and quiet residential neighborhood steps from the beach. With a strategic location, the area has several of the best international schools in Marbella, restaurants, beach bars, banks, supermarkets and hospitals. With a flat topography, this is an ideal plot to build up to 13 contemporary villas with an innovative custom design and high quality finishes. There is also a basic project for 10 larger villas. The plot has a buildability of 36%. Do not miss this magnificent investment opportunity.