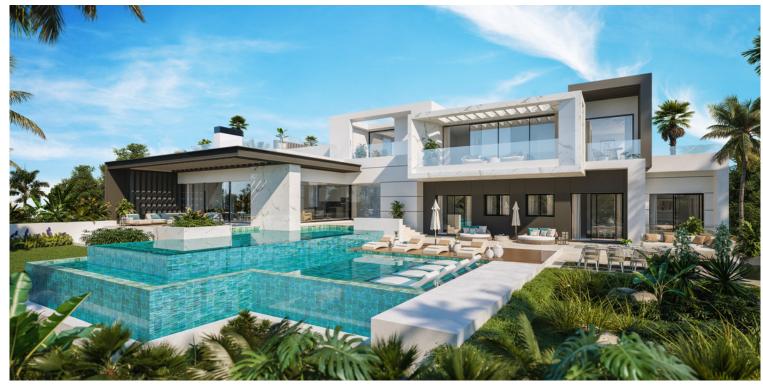

## **BENAHAVÍS**

bedrooms bathrooms built  $m^2$  terrace  $m^2$  plot  $m^2$  7 --- 1,811 655 2,000

## VILLA IN BENAHAVÍS

Designed by Gonzalez Jacobsen, Marbella's leading architectural studio and carefully crafted by the Bonifacio Solís construction company, these twin villas share a perfect pedigree. As a design and construction partnership, they have been responsible for some of the most prestigious residential projects in the area, and their expertise, creativity and flair is being fully expressed in these magnificent homes. The prime El Paraíso location offers breathtaking sea views and a tranquillity rarely found so close to the coast. These spacious contemporary villas offer open living spaces for pure Mediterranean living with a gentle blend of indoor and outdoor living leading from ample interiors with large picture windows to the wide terraces and pool areas. Construction and features are state-of-the-art and to the highest standards, and include every luxury including an indoor spa, dou...