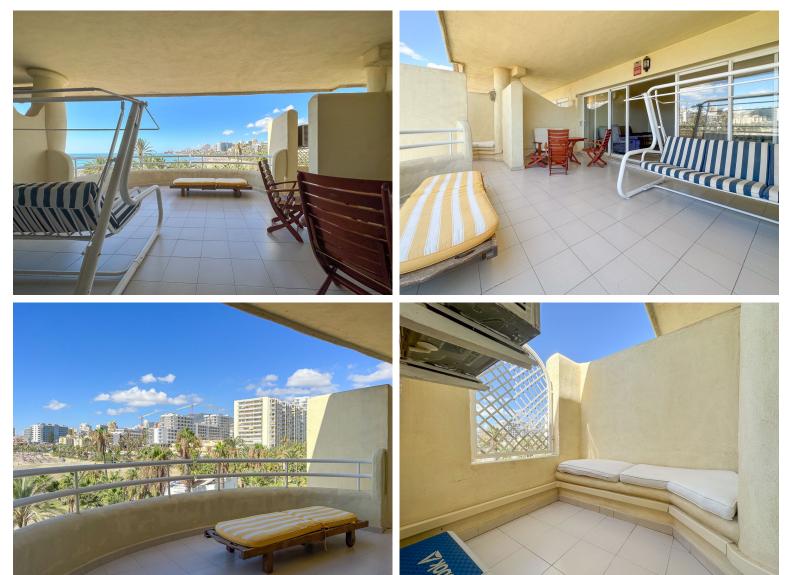

## PENTHOUSE IN BENALMADENA COSTA

We present to you this spectacular duplex penthouse located in Dos Mares, a truly privileged area of Benalmadena harbour. This exclusive property offers breathtaking views of the sea, beach and the Port of Benalmadena. Furthermore, it's location provides quick and convenient access to the beach, as well as to a wide variety of restaurants, shopping centers, and entertainment options. On the main floor, you'll find an elegant entrance hall, a separate fully equipped kitchen looking into the spacious living-dining room that opens onto a large terrace with spectacular open views of the sea and beach. Imagine enjoying your dinner with the sea breeze as your backdrop and open seaviews all the way to Africa. On the same floor you find 2 double bedrooms. The first bedroom comes with an en-suite bathroom and its own sunny terrace with beautiful views over the harbour. The second bedr...