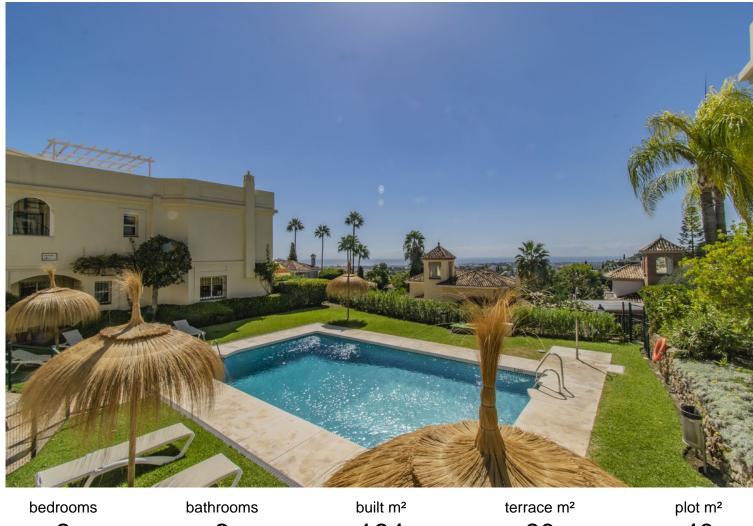

## LA QUINTA

| bedrooms | bathrooms | built m² | terrace m <sup>2</sup> | plot m² |
|----------|-----------|----------|------------------------|---------|
| 3        | 3         | 164      | 60                     | 40      |

## TERRACED TOWNHOUSE IN LA QUINTA

HOUSE NEXT TO THE GOLF COURSE IN LA QUINTA Fantastic townhouse, located in the exclusive area of La Quinta, next to the golf course, just a few minutes from Puerto Banus, San Pedro, all kinds of services and surrounded by the best golf courses in the area. The property is divided into two floors plus a solarium. The ground floor consists of a large living room with a separate kitchen, a porch area with a private garden and a small service bedroom with an en-suite bathroom. The first floor has a total of three bedrooms and two bathrooms. At the top you can enjoy a large solarium with views of the sea and the golf course. Established within a wonderful urbanization with communal gardens and swimming pools. An ideal property for clients who want to enjoy a family home, in an exclusive and quiet environment just a few minutes from all types of services.