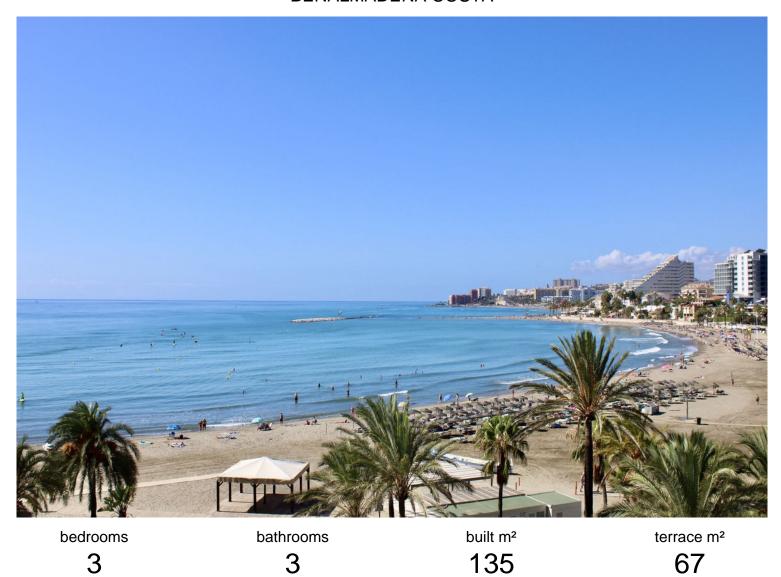

## PENTHOUSE IN BENALMADENA COSTA

BEST VIEWS IN PUERTO MARINA! CLASSIC 3 BEDROOMS DUPLEX PENTHOUSE WITH BREATHTAKING VIEWS OF THE PORT AND THE BENALMADENA COAST IN ONE OF THE BEST BUILDINGS OF PUERTO MARINA. The apartment is located in the DOS MARES community with a roof top community pool with superb beach and sea views, storage room and underground parking with access through the marina! This complex has been built to the highest standards. The terraces of this urbanisation are very generous and benefit from unforgettable views. The apartment has sun in the morning in the bedrooms and in the afternoon on the living room side. The property represents a 3 bedrooms duplex penthouse on the beachfront, in the heart of Puerto Marina. The living room has alone 30 m2 with access to the large terrace with frontal sea and Benalmadena coast views. There is an adjacent separate fully equipped and furnished kitchen, which ...