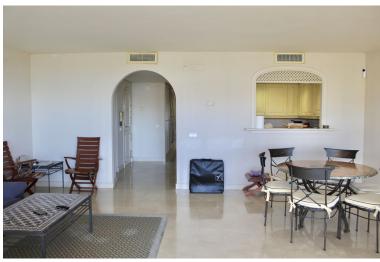

## PENTHOUSE IN BENALMADENA COSTA

BEST VIEWS IN PUERTO MARINA! CLASSIC 3 BEDROOMS DUPLEX PENTHOUSE WITH BREATHTAKING VIEWS OF THE PORT AND THE BENALMADENA COAST IN ONE OF THE BEST BUILDINGS OF PUERTO MARINA. The apartment is located in the DOS MARES community with a roof top community pool with superb beach and sea views, storage room and underground parking with access through the marina! This complex has been built to the highest standards. The terraces of this urbanisation are very generous and benefit from unforgettable views. The apartment has sun in the morning in the bedrooms and in the afternoon on the living room side. The property represents a 3 bedrooms duplex penthouse on the beachfront, in the heart of Puerto Marina. The living room has alone 30 m2 with access to the large terrace with frontal sea and Benalmadena coast views. There is an adjacent separate fully equipped and furnished kitchen, which ...