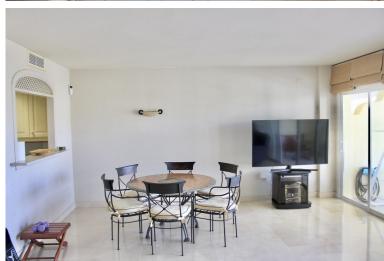

## PENTHOUSE IN BENALMADENA COSTA

BEST VIEWS IN PUERTO MARINA! CLASSIC 3 BEDROOMS DUPLEX PENTHOUSE WITH BREATHTAKING VIEWS OF THE PORT AND THE BENALMADENA COAST IN ONE OF THE BEST BUILDINGS OF PUERTO MARINA. The apartment is located in the DOS MARES community with a roof top community pool with superb beach and sea views, storage room and underground parking with access through the marina! This complex has been built to the highest standards. The terraces of this urbanisation are very generous and benefit from unforgettable views. The apartment has sun in the morning in the bedrooms and in the afternoon on the living room side. The property represents a 3 bedrooms duplex penthouse on the beachfront, in the heart of Puerto Marina. The living room has alone 30 m2 with access to the large terrace with frontal sea and Benalmadena coast views. There is an adjacent separate fully equipped and furnished kitchen, which ...