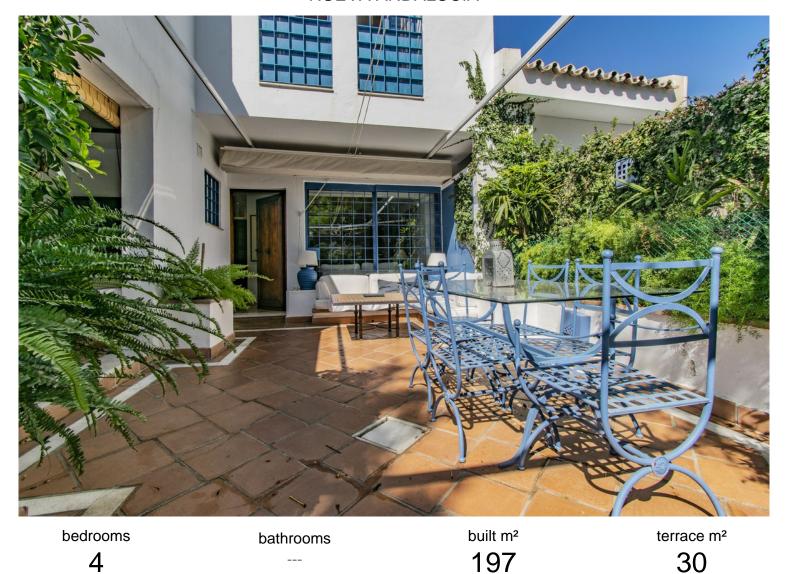

## TERRACED TOWNHOUSE IN NUEVA ANDALUCÍA

ELEGANT HOUSE NEXT TO PUERTO BANUS Cozy and elegant townhouse, located in the lower part of Nueva Andalucía just a few minutes from Puerto Banus, all kinds of services and surrounded by the best golf courses. The property is distributed over three floors and has a living room with fireplace with dining area, kitchen, toilet and porch and terrace area on the ground floor. The first floor has three bedrooms and two bathrooms. The upper floor has a fourth bedroom with an en-suite bathroom and solarium area. The property has a private garage and parking area. Established within a picturesque Mediterranean style urbanization with several communal swimming pools. An ideal property for clients who want to enjoy a cozy family home just a few minutes from Puerto Banus.