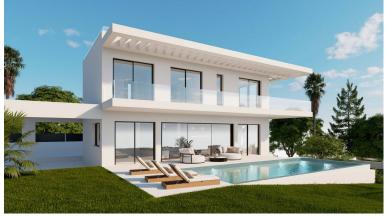

## **ELVIRIA**

bedrooms 4 bathrooms 3

built m<sup>2</sup> 332

plot m<sup>2</sup> 1,042

## VILLA IN ELVIRIA

LUXURY CONTEMPORARY TAILOR-MADE VILLA IN MARBELLA WITH BUILDING LICENSE APPLIED FOR. Tailor made villa, can be customised to clients wishes, plot + project. Price from. This contemporary 2-level villa is designed considering optimised distribution of space, natural illumination, and ventilation in all rooms, and with the perfect exploitation of each square meter of the house, which means - no wasted space or energy! The entrance of the villa opens into a spacious entrance hall with wardrobes, leading to the spacious living room with open plan kitchen with an integrated kitchen island. Large floor-to-ceiling energy efficient windows give you direct access to the pool and the garden area. There is also a guest toilet on the ground floor. A magnificent living room area has been designed to fully enjoy and contemplate the beautiful views that Costa del Sol has to offer. Floating...