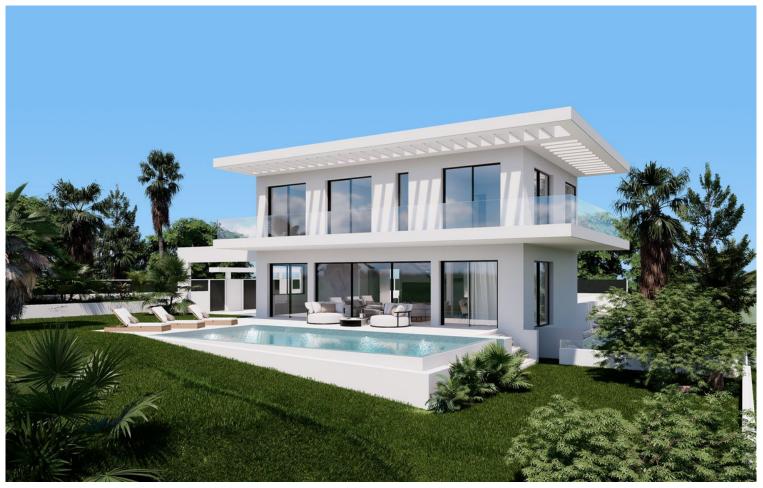

## **ELVIRIA**

bedrooms 4 bathrooms 3

built m<sup>2</sup> 332

plot m<sup>2</sup> 1,042

## VILLA IN ELVIRIA

LUXURY CONTEMPORARY TAILOR-MADE VILLA IN MARBELLA WITH BUILDING LICENSE APPLIED FOR. Tailor made villa, can be customised to clients wishes, plot + project. Price from. This contemporary 2-level villa is designed considering optimised distribution of space, natural illumination, and ventilation in all rooms, and with the perfect exploitation of each square meter of the house, which means - no wasted space or energy! The entrance of the villa opens into a spacious entrance hall with wardrobes, leading to the spacious living room with open plan kitchen with an integrated kitchen island. Large floor-to-ceiling energy efficient windows give you direct access to the pool and the garden area. There is also a guest toilet on the ground floor. A magnificent living room area has been designed to fully enjoy and contemplate the beautiful views that Costa del Sol has to offer. Floating...