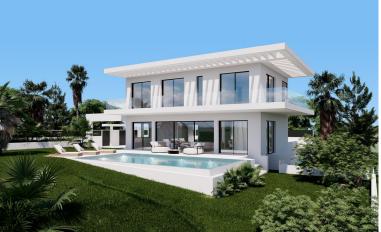

## **ELVIRIA**

bedrooms 4 bathrooms 3

built m<sup>2</sup> 332

plot m<sup>2</sup> 1,042

## VILLA IN ELVIRIA

LUXURY CONTEMPORARY TAILOR-MADE VILLA IN MARBELLA WITH BUILDING LICENSE APPLIED FOR. Tailor made villa, can be customised to clients wishes, plot + project. Price from. This contemporary 2-level villa is designed considering optimised distribution of space, natural illumination, and ventilation in all rooms, and with the perfect exploitation of each square meter of the house, which means - no wasted space or energy! The entrance of the villa opens into a spacious entrance hall with wardrobes, leading to the spacious living room with open plan kitchen with an integrated kitchen island. Large floor-to-ceiling energy efficient windows give you direct access to the pool and the garden area. There is also a guest toilet on the ground floor. A magnificent living room area has been designed to fully enjoy and contemplate the beautiful views that Costa del Sol has to offer. Floating...