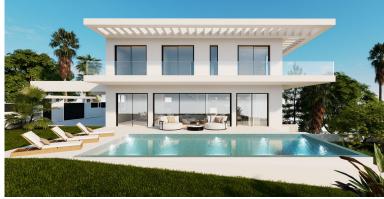

## **ELVIRIA**

bedrooms 4 bathrooms 3

built m<sup>2</sup> 332

plot m<sup>2</sup> 1,042

## VILLA IN ELVIRIA

LUXURY CONTEMPORARY TAILOR-MADE VILLA IN MARBELLA WITH BUILDING LICENSE APPLIED FOR. Tailor made villa, can be customised to clients wishes, plot + project. Price from. This contemporary 2-level villa is designed considering optimised distribution of space, natural illumination, and ventilation in all rooms, and with the perfect exploitation of each square meter of the house, which means - no wasted space or energy! The entrance of the villa opens into a spacious entrance hall with wardrobes, leading to the spacious living room with open plan kitchen with an integrated kitchen island. Large floor-to-ceiling energy efficient windows give you direct access to the pool and the garden area. There is also a guest toilet on the ground floor. A magnificent living room area has been designed to fully enjoy and contemplate the beautiful views that Costa del Sol has to offer. Floating...