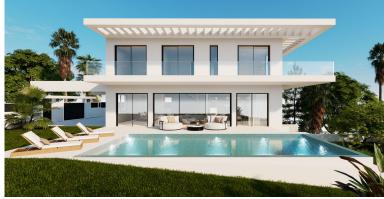

## ELVIRIA

bedrooms 4

built m<sup>2</sup>

plot m<sup>2</sup> 1,042

## VILLA IN ELVIRIA

LUXURY CONTEMPORARY TAILOR-MADE VILLA IN MARBELLA WITH BUILDING LICENSE APPLIED FOR. Tailor made villa, can be customised to clients wishes, plot + project. Price from. This contemporary 2-level villa is designed considering optimised distribution of space, natural illumination, and ventilation in all rooms, and with the perfect exploitation of each square meter of the house, which means - no wasted space or energy! The entrance of the villa opens into a spacious entrance hall with wardrobes, leading to the spacious living room with open plan kitchen with an integrated kitchen island. Large floor-to-ceiling energy efficient windows give you direct access to the pool and the garden area. There is also a guest toilet on the ground floor. A magnificent living room area has been designed to fully enjoy and contemplate the beautiful views that Costa del Sol has to offer. Floating...