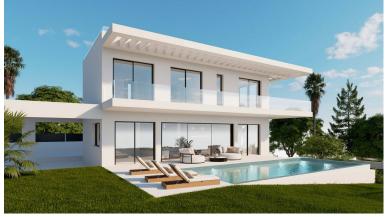

## ELVIRIA

bedrooms 4

built m<sup>2</sup>

plot m<sup>2</sup> 1,042

## VILLA IN ELVIRIA

LUXURY CONTEMPORARY TAILOR-MADE VILLA IN MARBELLA WITH BUILDING LICENSE APPLIED FOR. Tailor made villa, can be customised to clients wishes, plot + project. Price from. This contemporary 2-level villa is designed considering optimised distribution of space, natural illumination, and ventilation in all rooms, and with the perfect exploitation of each square meter of the house, which means - no wasted space or energy! The entrance of the villa opens into a spacious entrance hall with wardrobes, leading to the spacious living room with open plan kitchen with an integrated kitchen island. Large floor-to-ceiling energy efficient windows give you direct access to the pool and the garden area. There is also a guest toilet on the ground floor. A magnificent living room area has been designed to fully enjoy and contemplate the beautiful views that Costa del Sol has to offer. Floating...