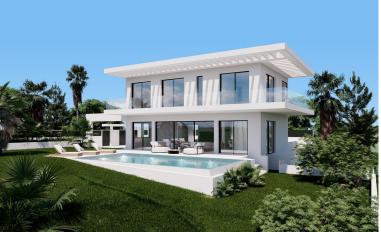

## ELVIRIA

bedrooms 4

built m<sup>2</sup>

plot m<sup>2</sup> 1,042

## VILLA IN ELVIRIA

LUXURY CONTEMPORARY TAILOR-MADE VILLA IN MARBELLA WITH BUILDING LICENSE APPLIED FOR. Tailor made villa, can be customised to clients wishes, plot + project. Price from. This contemporary 2-level villa is designed considering optimised distribution of space, natural illumination, and ventilation in all rooms, and with the perfect exploitation of each square meter of the house, which means - no wasted space or energy! The entrance of the villa opens into a spacious entrance hall with wardrobes, leading to the spacious living room with open plan kitchen with an integrated kitchen island. Large floor-to-ceiling energy efficient windows give you direct access to the pool and the garden area. There is also a guest toilet on the ground floor. A magnificent living room area has been designed to fully enjoy and contemplate the beautiful views that Costa del Sol has to offer. Floating...