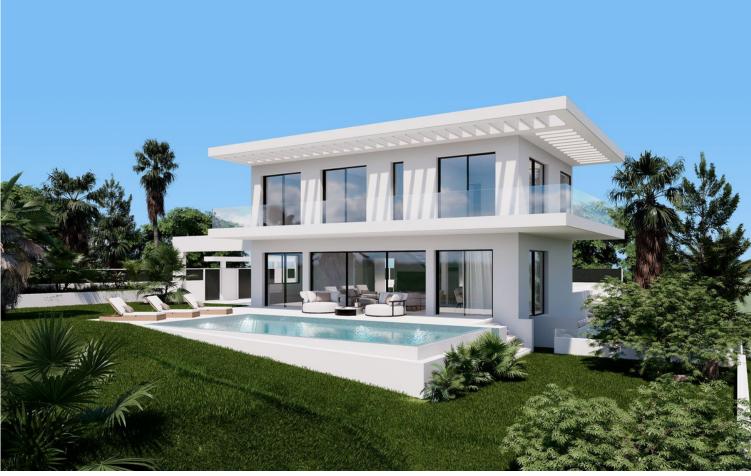

## ELVIRIA

bedrooms 4

built m<sup>2</sup>

plot m<sup>2</sup> 1,042

## VILLA IN ELVIRIA

LUXURY CONTEMPORARY TAILOR-MADE VILLA IN MARBELLA WITH BUILDING LICENSE APPLIED FOR. Tailor made villa, can be customised to clients wishes, plot + project. Price from. This contemporary 2-level villa is designed considering optimised distribution of space, natural illumination, and ventilation in all rooms, and with the perfect exploitation of each square meter of the house, which means - no wasted space or energy! The entrance of the villa opens into a spacious entrance hall with wardrobes, leading to the spacious living room with open plan kitchen with an integrated kitchen island. Large floor-to-ceiling energy efficient windows give you direct access to the pool and the garden area. There is also a guest toilet on the ground floor. A magnificent living room area has been designed to fully enjoy and contemplate the beautiful views that Costa del Sol has to offer. Floating...