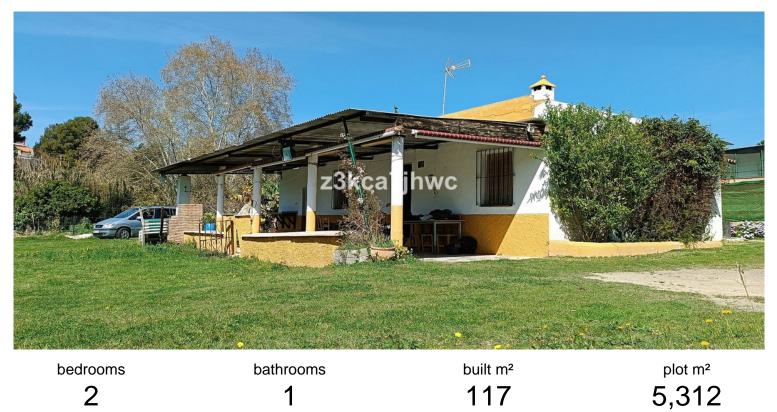

## VILLA IN ESTEPONA

RUSTIC PROPERTY WITH HOUSE NEXT TO THE BEACH, ESTEPONA We present this magnificent opportunity to acquire a property of more than 5000m2 with a single-story house to reform. The farm is located just 10' from Estepona and next to El Padrón Beach-Laguna Village. It has a rectangular building facing south divided into two areas, both protected by a large covered and paved porch. In the eastern part of the building we find the main house composed of two bedrooms, kitchen, bathroom and living room with fireplace, all exterior, and in the western part, it has another room equipped with a sink that is currently used as a storage room. The plot has 5,312 m<sup>2</sup> of completely flat and fertile land, its own water well (registered), areas for vegetable gardens and fruit trees, and a large garden area with a sports area. It has public services of drinking water and electricity. A unique opportunit...