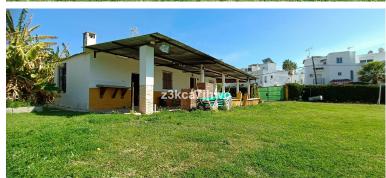

## VILLA IN ESTEPONA

RUSTIC PROPERTY WITH HOUSE NEXT TO THE BEACH, ESTEPONA We present this magnificent opportunity to acquire a property of more than 5000m2 with a single-story house to reform. The farm is located just 10' from Estepona and next to El Padrón Beach-Laguna Village. It has a rectangular building facing south divided into two areas, both protected by a large covered and paved porch. In the eastern part of the building we find the main house composed of two bedrooms, kitchen, bathroom and living room with fireplace, all exterior, and in the western part, it has another room equipped with a sink that is currently used as a storage room. The plot has 5,312 m² of completely flat and fertile land, its own water well (registered), areas for vegetable gardens and fruit trees, and a large garden area with a sports area. It has public services of drinking water and electricity. A unique opportunit...