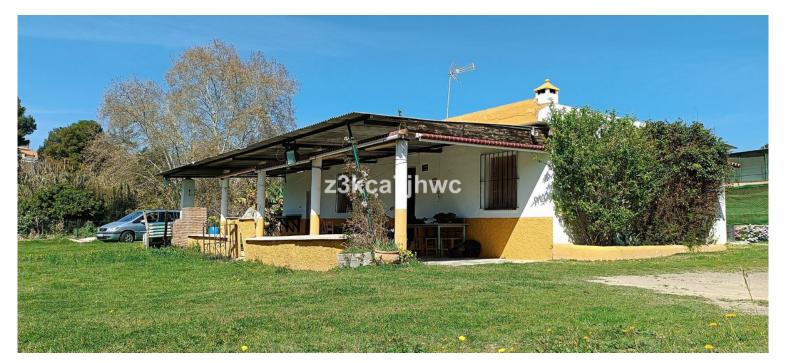

## VILLA IN ESTEPONA

RUSTIC PROPERTY WITH HOUSE NEXT TO THE BEACH, ESTEPONA We present this magnificent opportunity to acquire a property of more than 5000m2 with a single-story house to reform. The farm is located just 10' from Estepona and next to El Padrón Beach-Laguna Village. It has a rectangular building facing south divided into two areas, both protected by a large covered and paved porch. In the eastern part of the building we find the main house composed of two bedrooms, kitchen, bathroom and living room with fireplace, all exterior, and in the western part, it has another room equipped with a sink that is currently used as a storage room. The plot has 5,312 m² of completely flat and fertile land, its own water well (registered), areas for vegetable gardens and fruit trees, and a large garden area with a sports area. It has public services of drinking water and electricity. A unique opportunit...