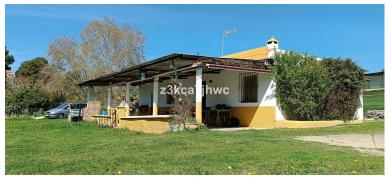

## VILLA IN ESTEPONA

RUSTIC PROPERTY WITH HOUSE NEXT TO THE BEACH, ESTEPONA We present this magnificent opportunity to acquire a property of more than 5000m2 with a single-story house to reform. The farm is located just 10' from Estepona and next to El Padrón Beach-Laguna Village. It has a rectangular building facing south divided into two areas, both protected by a large covered and paved porch. In the eastern part of the building we find the main house composed of two bedrooms, kitchen, bathroom and living room with fireplace, all exterior, and in the western part, it has another room equipped with a sink that is currently used as a storage room. The plot has 5,312 m² of completely flat and fertile land, its own water well (registered), areas for vegetable gardens and fruit trees, and a large garden area with a sports area. It has public services of drinking water and electricity. A unique opportunit...