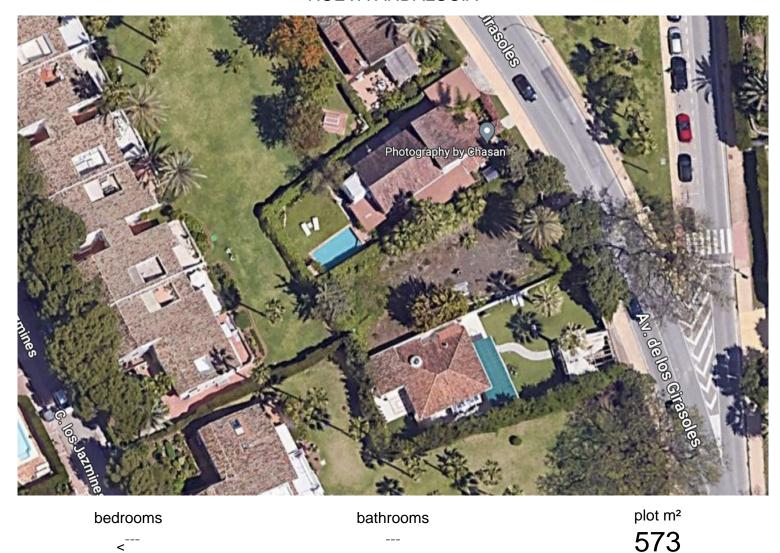

## LAND IN NUEVA ANDALUCÍA

An good opportunity to buy a plot of buildable land in lower Nueva Andalucia. The plot is within very easy walking distance of the beach, the Port of Banus, Centro Plaza and all facilities within the area. A great location for a medium sized family home. If you are looking to build a detached home in Marbella, then this plot should be seen. Very private, with plenty of mature vegetation on it's border, there is the possibility to build a house of 190m2 with a further underground basement and room for a pool. In the very heart of Nueva Andalucia, within walking distance of Centro Plaza and Puerto Banus, this pretty private plot is available for residential or commercial use. With a buildable potential of 33% this plot can be used to build a property of around 190 m2.

community garbage ibi price
--- --- 640,000 €