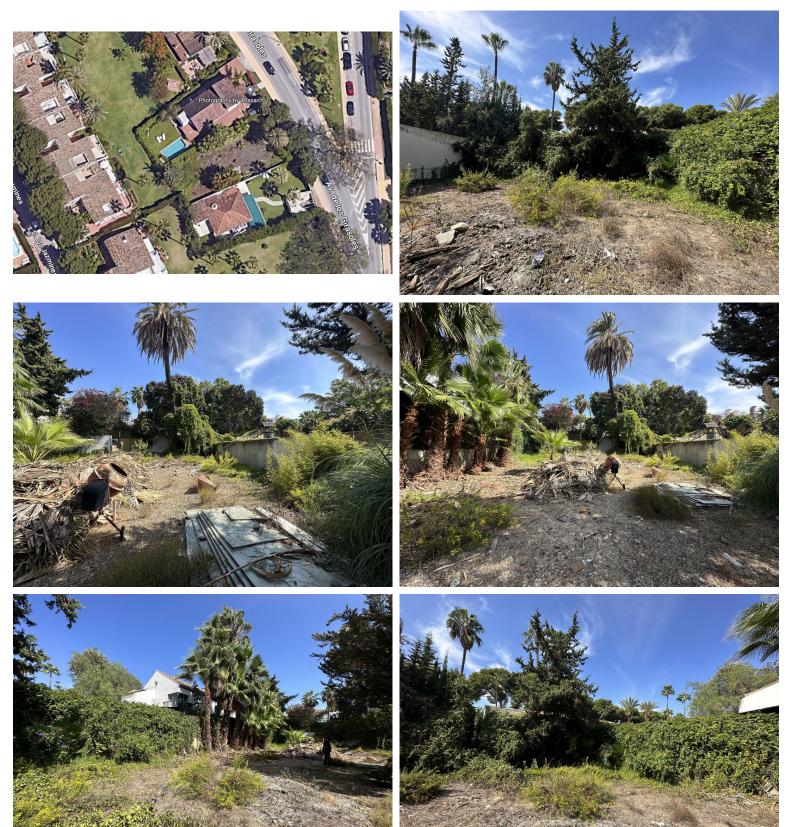

## LAND IN NUEVA ANDALUCÍA

An good opportunity to buy a plot of buildable land in lower Nueva Andalucia. The plot is within very easy walking distance of the beach, the Port of Banus, Centro Plaza and all facilities within the area. A great location for a medium sized family home. If you are looking to build a detached home in Marbella, then this plot should be seen. Very private, with plenty of mature vegetation on it's border, there is the possibility to build a house of 190m2 with a further underground basement and room for a pool. In the very heart of Nueva Andalucia, within walking distance of Centro Plaza and Puerto Banus, this pretty private plot is available for residential or commercial use. With a buildable potential of 33% this plot can be used to build a property of around 190 m2.