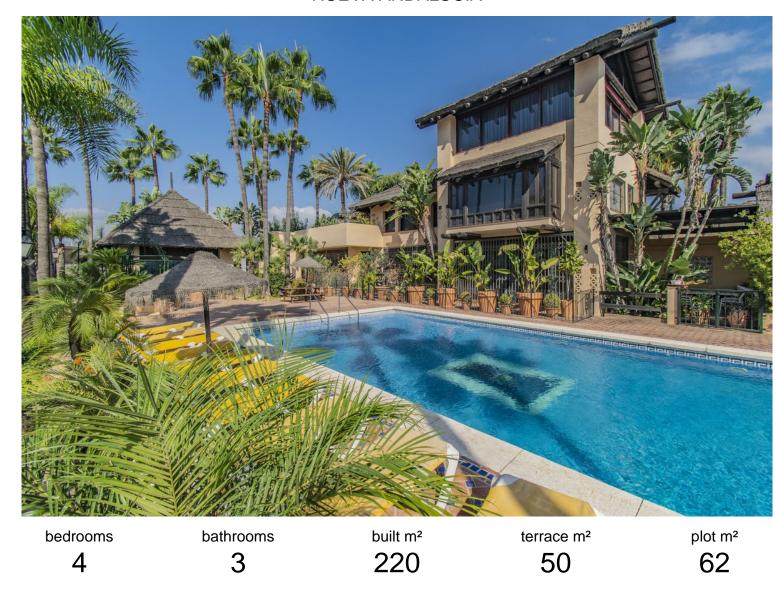

## TERRACED TOWNHOUSE IN NUEVA ANDALUCÍA

FANTASTIC HOUSE A FEW MINUTES FROM PUERTO BANUS. Fantastic semi-detached house, located in the lower part of Nueva Andalucía just a few minutes from Puerto Banús and San Pedro de Alcántara, close to all types of services and surrounded by the best golf courses in the area. The property is distributed over four floors, the main floor has a living room with fireplace, separate kitchen, toilet and terrace area. On the upper floor there are three bedrooms and two bathrooms. On the top floor the property has a pleasant solarium. In the basement the property has a fourth bedroom with bathroom. Established within an elegant Mediterranean-style urbanization with communal gardens and swimming pools. An ideal property for clients who want to enjoy a family property, in one of the most sought-after areas of Marbella.