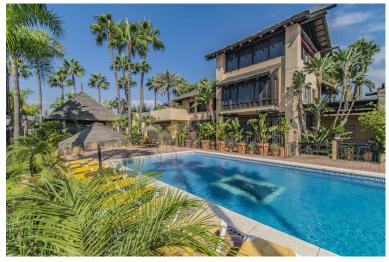

## TERRACED TOWNHOUSE IN NUEVA ANDALUCÍA

FANTASTIC HOUSE A FEW MINUTES FROM PUERTO BANUS. Fantastic semi-detached house, located in the lower part of Nueva Andalucía just a few minutes from Puerto Banús and San Pedro de Alcántara, close to all types of services and surrounded by the best golf courses in the area. The property is distributed over four floors, the main floor has a living room with fireplace, separate kitchen, toilet and terrace area. On the upper floor there are three bedrooms and two bathrooms. On the top floor the property has a pleasant solarium. In the basement the property has a fourth bedroom with bathroom. Established within an elegant Mediterranean-style urbanization with communal gardens and swimming pools. An ideal property for clients who want to enjoy a family property, in one of the most sought-after areas of Marbella.