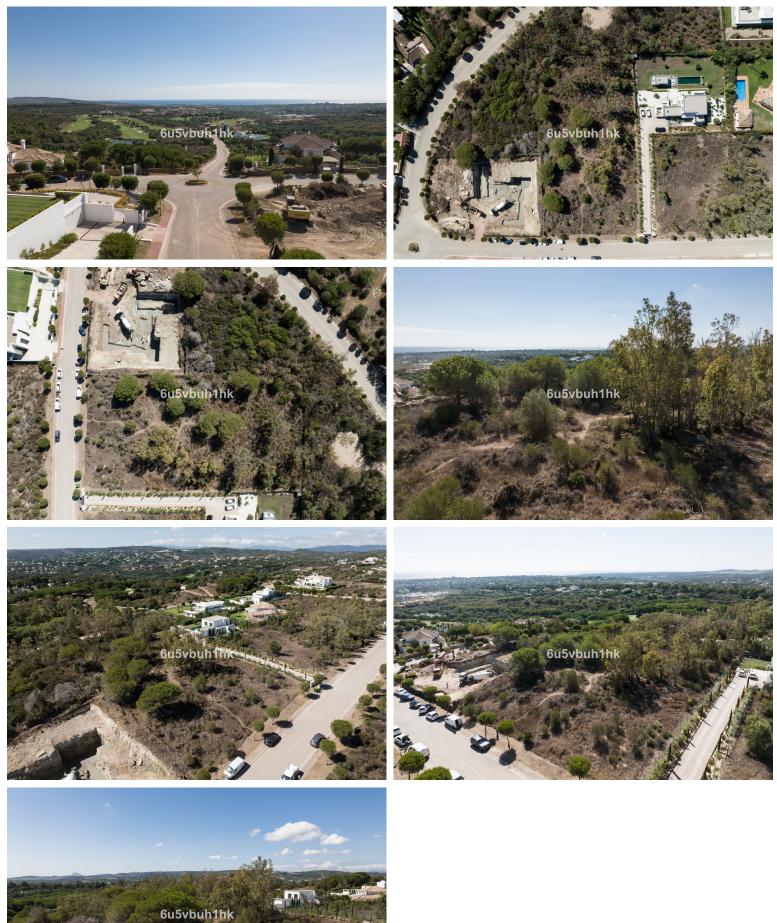

## LAND IN SOTOGRANDE ALTO

This stunning 2000 square meter plot on Laurel Street in the prestigious community of La Reserva de Sotogrande is the opportunity you've been waiting for. Offering a luxurious setting and sea views, this plot is a blank canvas to create the home of your dreams in one of the most exclusive areas in Europe or to take the already project designed for it with the Town Hall approval. Key Highlights: Prime Location: Situated on one of the most sought-after streets in La Reserva de Sotogrande, this plot enjoys an environment that combines the tranquility of an elite neighborhood with the natural beauty of sea views. Generous Space: With an area of 2,000 square meters, you'll have more than enough space to design and build a home that suits your desires, with spacious gardens and entertainment areas. Sea Views: Enjoy panoramic views of the Mediterranean Sea that will take your br...