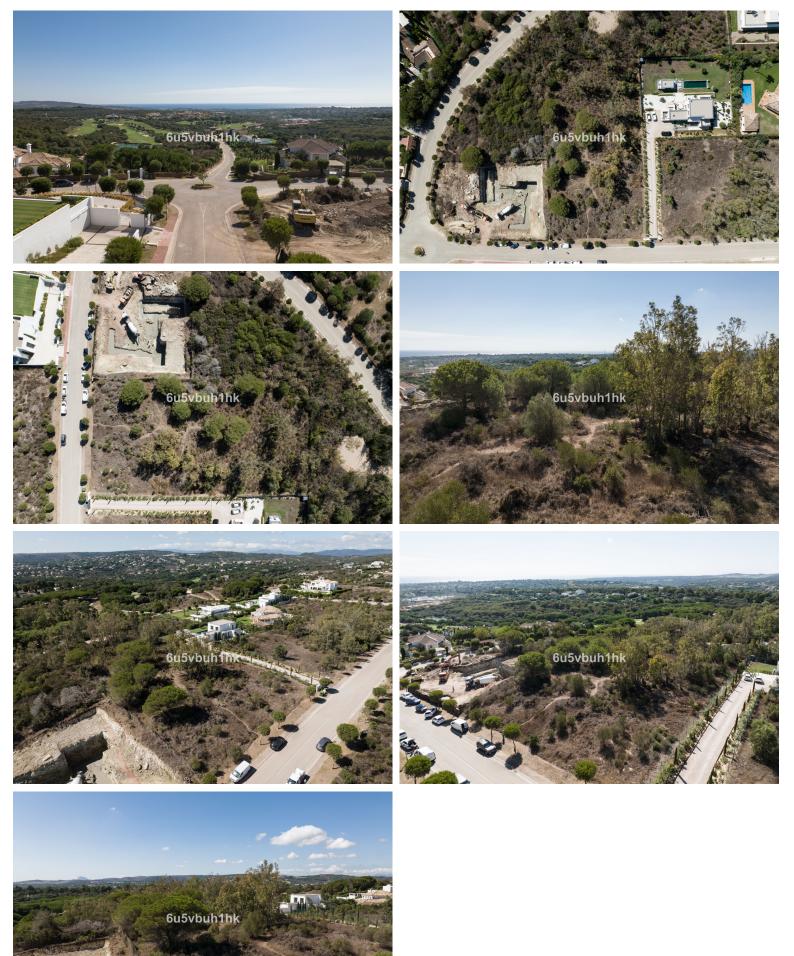

## LAND IN SOTOGRANDE ALTO

This stunning 2000 square meter plot on Laurel Street in the prestigious community of La Reserva de Sotogrande is the opportunity you've been waiting for. Offering a luxurious setting and sea views, this plot is a blank canvas to create the home of your dreams in one of the most exclusive areas in Europe or to take the already project designed for it with the Town Hall approval. Key Highlights: Prime Location: Situated on one of the most sought-after streets in La Reserva de Sotogrande, this plot enjoys an environment that combines the tranquility of an elite neighborhood with the natural beauty of sea views. Generous Space: With an area of 2,000 square meters, you'll have more than enough space to design and build a home that suits your desires, with spacious gardens and entertainment areas. Sea Views: Enjoy panoramic views of the Mediterranean Sea that will take your br...