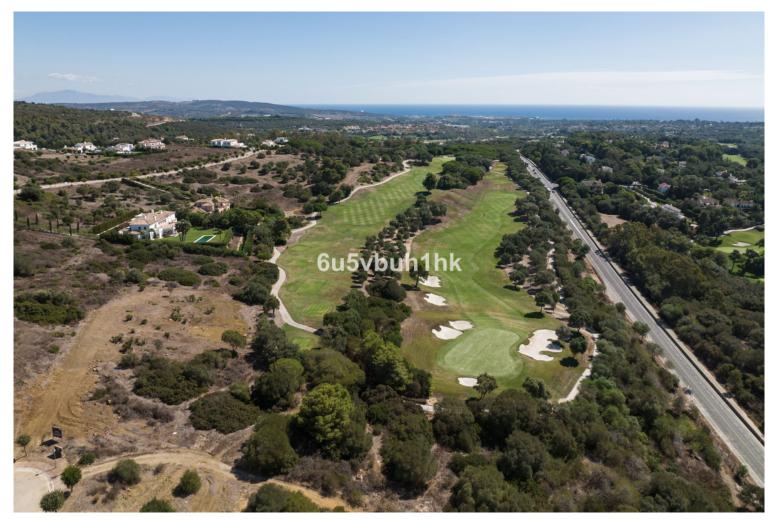

## LAND IN SOTOGRANDE ALTO

Imagine owning a piece of paradise on Lavanda Street, a prestigious location with breathtaking sea views, near the International School of Sotogrande and all essential services within easy reach. This exceptional plot is your canvas to create the perfect coastal retreat. Key Features: Prime Coastal Location: Located on Lavanda Street, this plot enjoys a prime coastal setting, with mesmerizing sea views that will leave you spellbound. Every day, you'll wake up to the tranquil sound of the waves and the beauty of the Mediterranean. Proximity to International School: Families will appreciate the convenience of having the International School of Sotogrande nearby. It provides top-quality education and is just a short distance away, making your daily routines smoother. Convenient Access to Services: With all essential services in the vicinity, from shopping and dining to healthcare ...