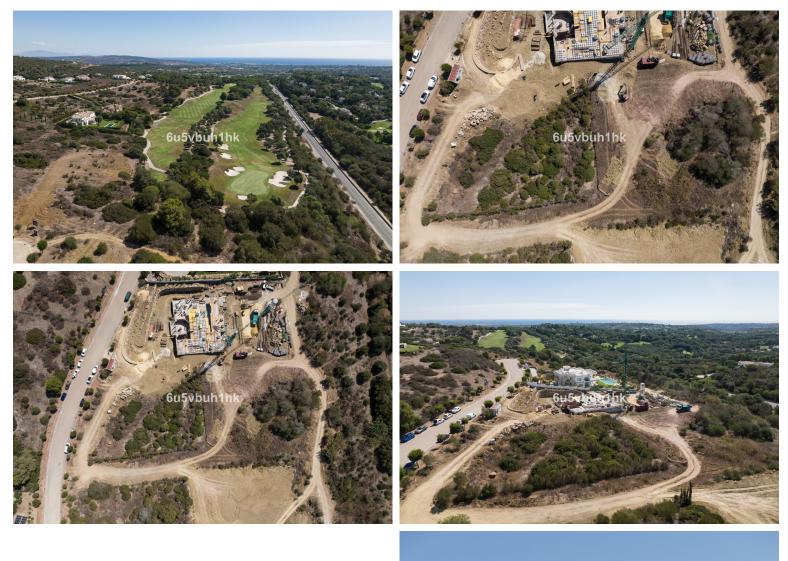

## LAND IN SOTOGRANDE ALTO

Imagine owning a piece of paradise on Lavanda Street, a prestigious location with breathtaking sea views, near the International School of Sotogrande and all essential services within easy reach. This exceptional plot is your canvas to create the perfect coastal retreat. Key Features: Prime Coastal Location: Located on Lavanda Street, this plot enjoys a prime coastal setting, with mesmerizing sea views that will leave you spellbound. Every day, you'll wake up to the tranquil sound of the waves and the beauty of the Mediterranean. Proximity to International School: Families will appreciate the convenience of having the International School of Sotogrande nearby. It provides top-quality education and is just a short distance away, making your daily routines smoother. Convenient Access to Services: With all essential services in the vicinity, from shopping and dining to healthcare ...