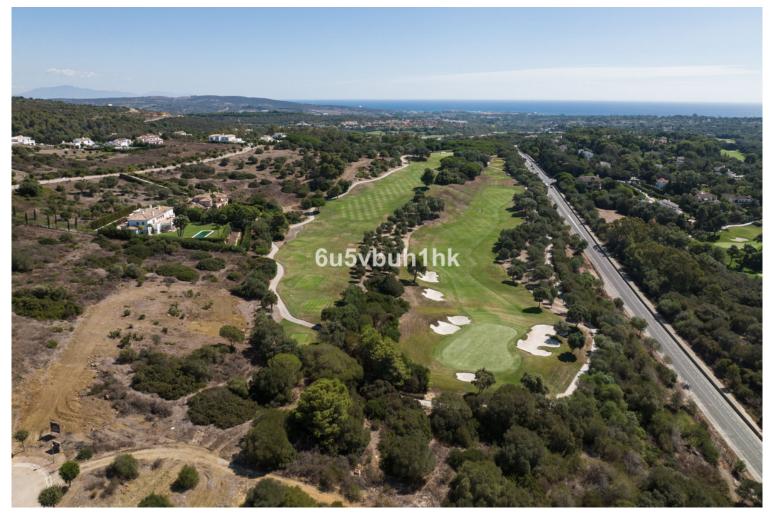

## LAND IN SOTOGRANDE ALTO

Imagine owning a piece of paradise on Lavanda Street, a prestigious location with breathtaking sea views, near the International School of Sotogrande and all essential services within easy reach. This exceptional plot is your canvas to create the perfect coastal retreat. Key Features: Prime Coastal Location: Located on Lavanda Street, this plot enjoys a prime coastal setting, with mesmerizing sea views that will leave you spellbound. Every day, you'll wake up to the tranquil sound of the waves and the beauty of the Mediterranean. Proximity to International School: Families will appreciate the convenience of having the International School of Sotogrande nearby. It provides top-quality education and is just a short distance away, making your daily routines smoother. Convenient Access to Services: With all essential services in the vicinity, from shopping and dining to healthcare ...