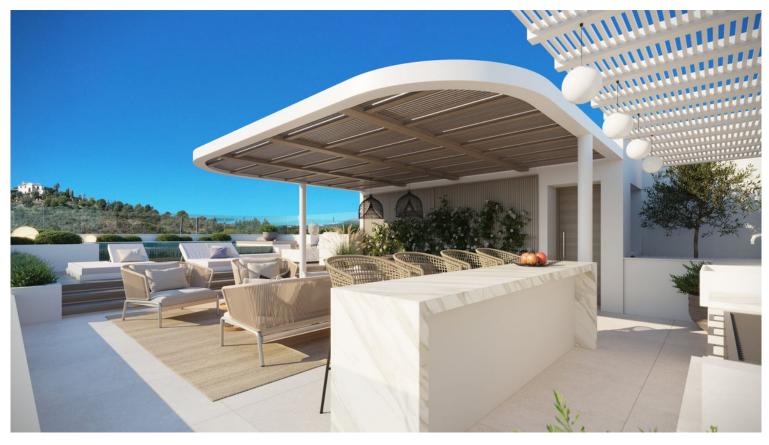

## PENTHOUSE IN BENAHAVÍS

Strategically located between vibrant Marbella and Benahavís, this residence is located in the exclusive residential area of **Mathematical**. Its accesses, from La Quinta or the Ronda highway, place it a stone's throw from the beaches and the center of neighboring cities. Its architecture has been meticulously designed to offer stunning panoramic views without compromising privacy. This enclave enjoys the privacy of nature and is located in a true oasis of tranquility, without neglecting security and privacy. High-quality materials carefully selected for their excellence and elegance create a sophisticated and functional atmosphere. This luxurious 450 square meter apartment is the home of your dreams. The master bedroom, measuring 40 square meters, is a true gem with a large dressing room and a spacious bathroom that offers direct access to the terrace. The three additi...