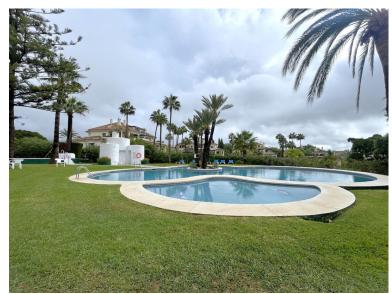

## PENTHOUSE IN ESTEPONA

EXCELLENT TWO BEDROOM APARTMENT IN FIRST LINE GOLF! With excellent location, in an exclusive urbanization at the foot of the famous golf course Los Naranjos, and ONLY 10 MIN BY CAR FROM BANUS DEPUERTO BANUS AND 15 MIN FROM MARBELLA AND MALAGA AIRPORT 60KM. The property is located close to stores and stores. With SOUTHEAST ORIENTATION, to enjoy in its beautiful terrace with panoramic golf views and partial sea views. This apartment is very spacious, has a large entrance that leads to the hallway where the toilet is located, then we give the entrance to the spacious kitchen that has a terrace that has a small storage room, at the end of the hallway we find the spacious living room with fireplace and access to the terrace. This apartment has two bedrooms both with en suite bathrooms, one of them is located on the first floor, where it also enjoys a beautiful terrace overlooking the mountai...