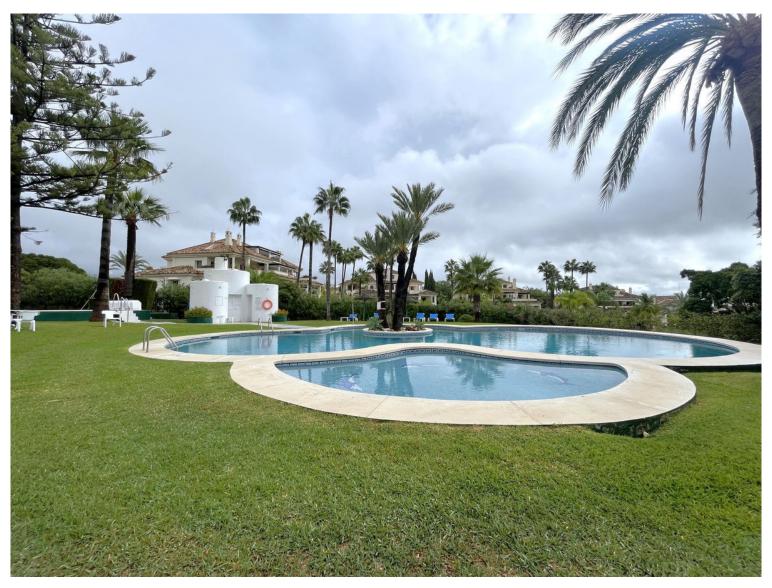

## PENTHOUSE IN ESTEPONA

EXCELLENT TWO BEDROOM APARTMENT IN FIRST LINE GOLF! With excellent location, in an exclusive urbanization at the foot of the famous golf course Los Naranjos, and ONLY 10 MIN BY CAR FROM BANUS DEPUERTO BANUS AND 15 MIN FROM MARBELLA AND MALAGA AIRPORT 60KM. The property is located close to stores and stores. With SOUTHEAST ORIENTATION, to enjoy in its beautiful terrace with panoramic golf views and partial sea views. This apartment is very spacious, has a large entrance that leads to the hallway where the toilet is located, then we give the entrance to the spacious kitchen that has a terrace that has a small storage room, at the end of the hallway we find the spacious living room with fireplace and access to the terrace. This apartment has two bedrooms both with en suite bathrooms, one of them is located on the first floor, where it also enjoys a beautiful terrace overlooking the mountai...