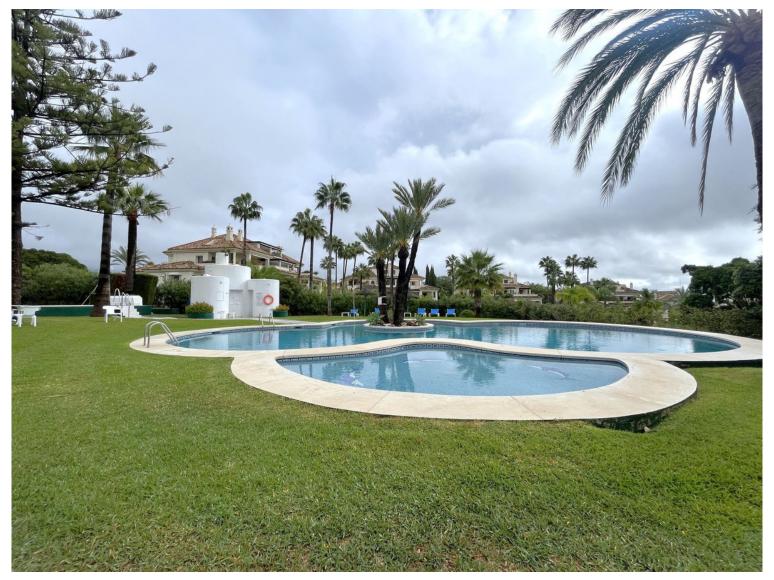

## PENTHOUSE IN ESTEPONA

EXCELLENT TWO BEDROOM APARTMENT IN FIRST LINE GOLF! With excellent location, in an exclusive urbanization at the foot of the famous golf course Los Naranjos, and ONLY 10 MIN BY CAR FROM BANUS DEPUERTO BANUS AND 15 MIN FROM MARBELLA AND MALAGA AIRPORT 60KM. The property is located close to stores and stores. With SOUTHEAST ORIENTATION, to enjoy in its beautiful terrace with panoramic golf views and partial sea views. This apartment is very spacious, has a large entrance that leads to the hallway where the toilet is located, then we give the entrance to the spacious kitchen that has a terrace that has a small storage room, at the end of the hallway we find the spacious living room with fireplace and access to the terrace. This apartment has two bedrooms both with en suite bathrooms, one of them is located on the first floor, where it also enjoys a beautiful terrace overlooking the mountai...