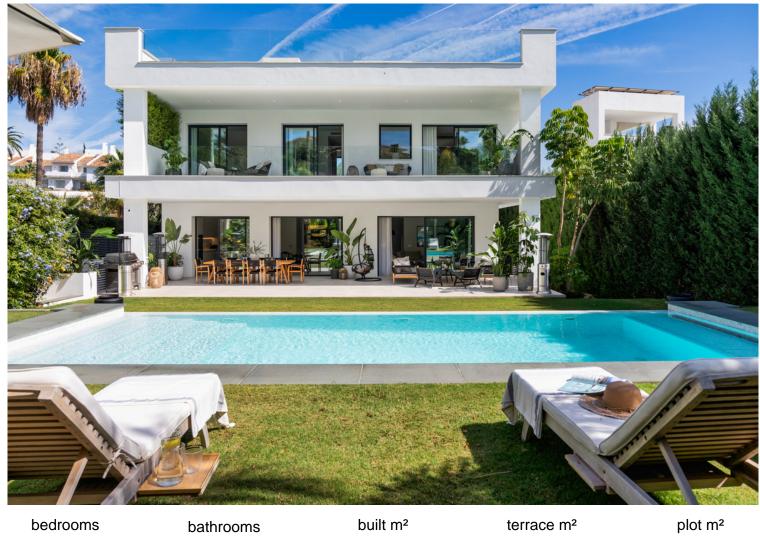

## PUERTO BANÚS

pedrooms 5

built m<sup>2</sup>

errace m<sup>2</sup>

1,002

## VILLA IN PUERTO BANÚS

Modern luxury villa located on the border between Puerto Banus and Nueva Andalucía. With a total built area of 606m² situated on a 1002m² plot, this property offers an exceptional living experience, combining elegance, comfort, and convenience. Constructed in 2020 and further enhanced with the latest updates, the villa stands as a testament to contemporary design and superior quality. The villa boasts five spacious bedrooms, each designed to provide a serene retreat. Complementing these are five luxurious bathrooms and two additional guest toilets. Spread across three floors, the property culminates in a stunning rooftop terrace that offers breathtaking views of the sea, making it an ideal spot for relaxation and entertainment. The interior is adorned with premium materials and features top-tier Miele appliances, ensuring that every corner of the home exudes sophistication and function...