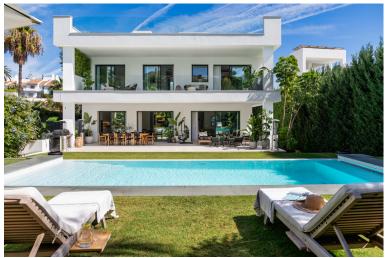

## VILLA IN PUERTO BANÚS

Modern luxury villa located on the border between Puerto Banus and Nueva Andalucía. With a total built area of 606m² situated on a 1002m² plot, this property offers an exceptional living experience, combining elegance, comfort, and convenience. Constructed in 2020 and further enhanced with the latest updates, the villa stands as a testament to contemporary design and superior quality. The villa boasts five spacious bedrooms, each designed to provide a serene retreat. Complementing these are five luxurious bathrooms and two additional guest toilets. Spread across three floors, the property culminates in a stunning rooftop terrace that offers breathtaking views of the sea, making it an ideal spot for relaxation and entertainment. The interior is adorned with premium materials and features top-tier Miele appliances, ensuring that every corner of the home exudes sophistication and function...