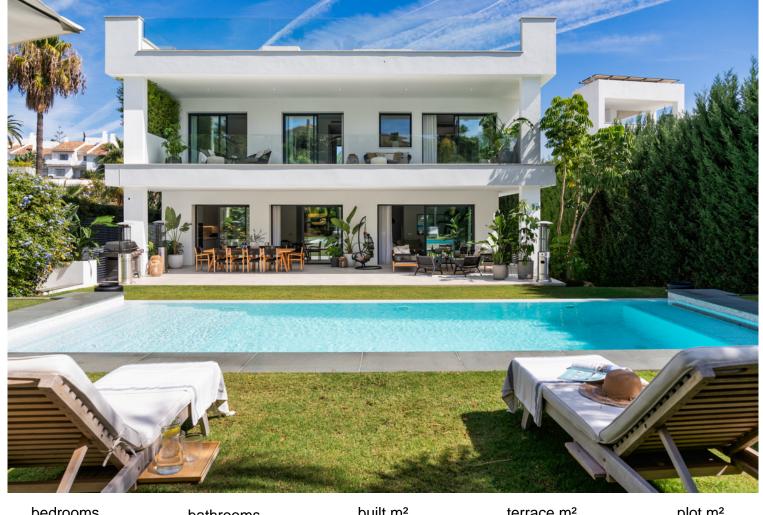

## bedrooms bathrooms built $m^2$ terrace $m^2$ plot $m^2$ 5 --- 606 200 1,002

## VILLA IN PUERTO BANÚS

Modern luxury villa located on the border between Puerto Banus and Nueva Andalucía. With a total built area of 606m² situated on a 1002m² plot, this property offers an exceptional living experience, combining elegance, comfort, and convenience. Constructed in 2020 and further enhanced with the latest updates, the villa stands as a testament to contemporary design and superior quality. The villa boasts five spacious bedrooms, each designed to provide a serene retreat. Complementing these are five luxurious bathrooms and two additional guest toilets. Spread across three floors, the property culminates in a stunning rooftop terrace that offers breathtaking views of the sea, making it an ideal spot for relaxation and entertainment. The interior is adorned with premium materials and features top-tier Miele appliances, ensuring that every corner of the home exudes sophistication and function...