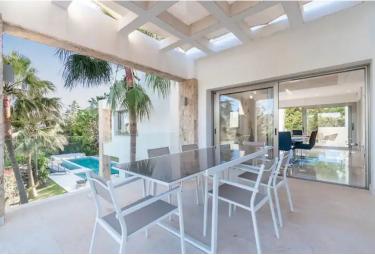

## VILLA IN BENAHAVÍS

This magnificent villa is an open plan one, and the ground floor flows into the terrace and the garden with lovely sea views and a vast infinity pool, leading to a chill-out area with a fireplace. The villa has ensuite bedrooms on each floor, which gives you 100% privacy. Urbanization has 24hr security, and the villa has the latest technology to add safety and comfort. The villa has solar panels on the roof and comes furnished and ready to move in. The house consists of thee floors communicated through the corresponding interior staircase and an elevator. The semi-basement floor includes a bright, spacious living room with floor-to-ceiling windows facing the garden and a 60m2 swimming pool with a chill-out area; spa-sauna, facility room, boiler room toilet, two ensuite bedrooms, and a porch. The ground floor has an entrance hall, open space kitchen, a living room with a porch...