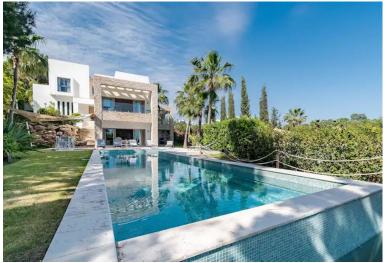

## VILLA IN BENAHAVÍS

This magnificent villa is an open plan one, and the ground floor flows into the terrace and the garden with lovely sea views and a vast infinity pool, leading to a chill-out area with a fireplace. The villa has ensuite bedrooms on each floor, which gives you 100% privacy. Urbanization has 24hr security, and the villa has the latest technology to add safety and comfort. The villa has solar panels on the roof and comes furnished and ready to move in. The house consists of thee floors communicated through the corresponding interior staircase and an elevator. The semi-basement floor includes a bright, spacious living room with floor-to-ceiling windows facing the garden and a 60m2 swimming pool with a chill-out area; spa-sauna, facility room, boiler room toilet, two ensuite bedrooms, and a porch. The ground floor has an entrance hall, open space kitchen, a living room with a porch...