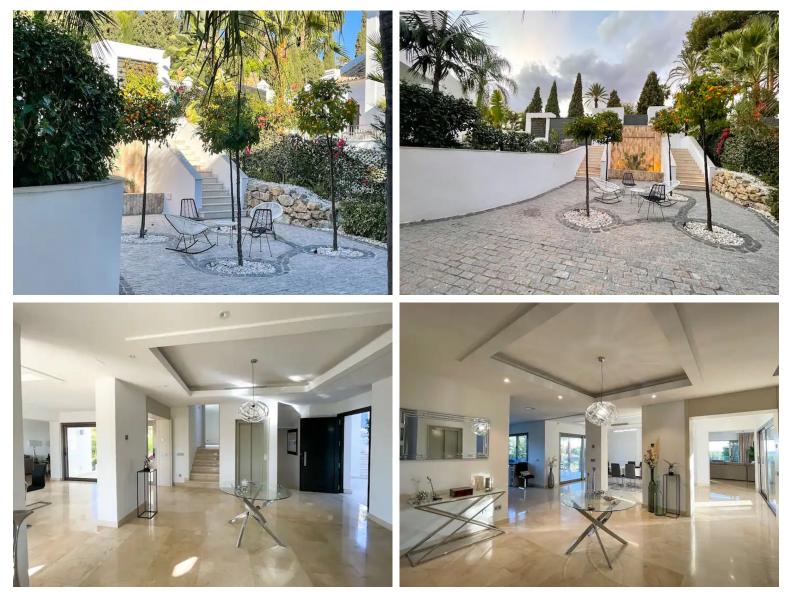

## VILLA IN BENAHAVÍS

This magnificent villa is an open plan one, and the ground floor flows into the terrace and the garden with lovely sea views and a vast infinity pool, leading to a chill-out area with a fireplace. The villa has ensuite bedrooms on each floor, which gives you 100% privacy. Urbanization has 24hr security, and the villa has the latest technology to add safety and comfort. The villa has solar panels on the roof and comes furnished and ready to move in. The house consists of thee floors communicated through the corresponding interior staircase and an elevator. The semi-basement floor includes a bright, spacious living room with floor-to-ceiling windows facing the garden and a 60m2 swimming pool with a chill-out area; spa-sauna, facility room, boiler room toilet, two ensuite bedrooms, and a porch. The ground floor has an entrance hall, open space kitchen, a living room with a porch...