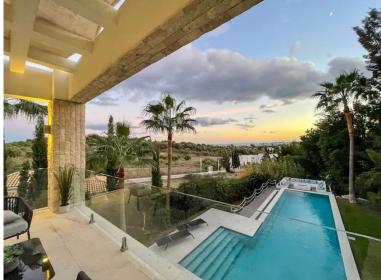

## VILLA IN BENAHAVÍS

This magnificent villa is an open plan one, and the ground floor flows into the terrace and the garden with lovely sea views and a vast infinity pool, leading to a chill-out area with a fireplace. The villa has ensuite bedrooms on each floor, which gives you 100% privacy. Urbanization has 24hr security, and the villa has the latest technology to add safety and comfort. The villa has solar panels on the roof and comes furnished and ready to move in. The house consists of thee floors communicated through the corresponding interior staircase and an elevator. The semi-basement floor includes a bright, spacious living room with floor-to-ceiling windows facing the garden and a 60m2 swimming pool with a chill-out area; spa-sauna, facility room, boiler room toilet, two ensuite bedrooms, and a porch. The ground floor has an entrance hall, open space kitchen, a living room with a porch...