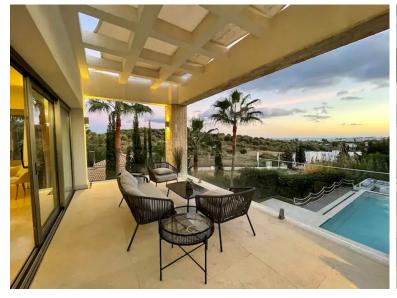

## VILLA IN BENAHAVÍS

This magnificent villa is an open plan one, and the ground floor flows into the terrace and the garden with lovely sea views and a vast infinity pool, leading to a chill-out area with a fireplace. The villa has ensuite bedrooms on each floor, which gives you 100% privacy. Urbanization has 24hr security, and the villa has the latest technology to add safety and comfort. The villa has solar panels on the roof and comes furnished and ready to move in. The house consists of thee floors communicated through the corresponding interior staircase and an elevator. The semi-basement floor includes a bright, spacious living room with floor-to-ceiling windows facing the garden and a 60m2 swimming pool with a chill-out area; spa-sauna, facility room, boiler room toilet, two ensuite bedrooms, and a porch. The ground floor has an entrance hall, open space kitchen, a living room with a porch...