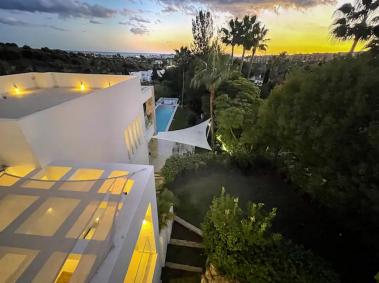

## VILLA IN BENAHAVÍS

This magnificent villa is an open plan one, and the ground floor flows into the terrace and the garden with lovely sea views and a vast infinity pool, leading to a chill-out area with a fireplace. The villa has ensuite bedrooms on each floor, which gives you 100% privacy. Urbanization has 24hr security, and the villa has the latest technology to add safety and comfort. The villa has solar panels on the roof and comes furnished and ready to move in. The house consists of thee floors communicated through the corresponding interior staircase and an elevator. The semi-basement floor includes a bright, spacious living room with floor-to-ceiling windows facing the garden and a 60m2 swimming pool with a chill-out area; spa-sauna, facility room, boiler room toilet, two ensuite bedrooms, and a porch. The ground floor has an entrance hall, open space kitchen, a living room with a porch...