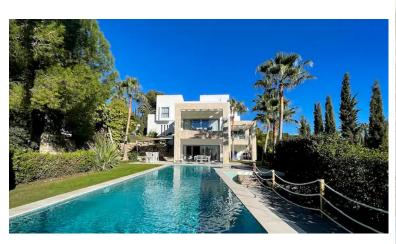

## VILLA IN BENAHAVÍS

This magnificent villa is an open plan one, and the ground floor flows into the terrace and the garden with lovely sea views and a vast infinity pool, leading to a chill-out area with a fireplace. The villa has ensuite bedrooms on each floor, which gives you 100% privacy. Urbanization has 24hr security, and the villa has the latest technology to add safety and comfort. The villa has solar panels on the roof and comes furnished and ready to move in. The house consists of thee floors communicated through the corresponding interior staircase and an elevator. The semi-basement floor includes a bright, spacious living room with floor-to-ceiling windows facing the garden and a 60m2 swimming pool with a chill-out area; spa-sauna, facility room, boiler room toilet, two ensuite bedrooms, and a porch. The ground floor has an entrance hall, open space kitchen, a living room with a porch...