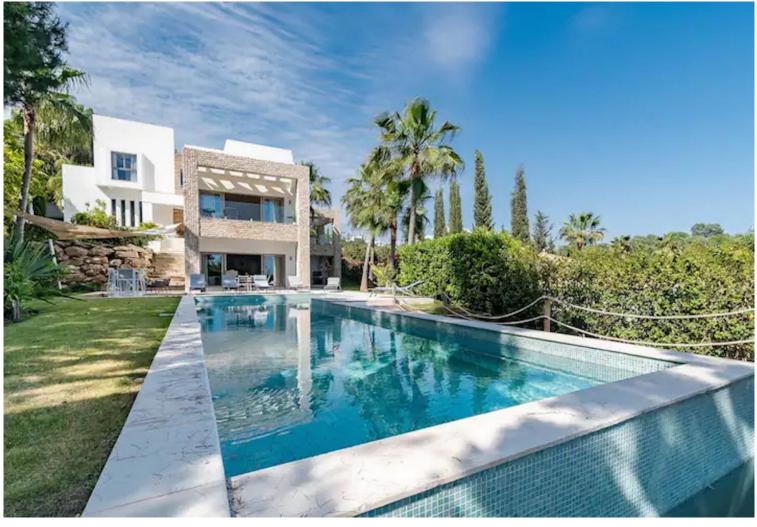

## VILLA IN BENAHAVÍS

This magnificent villa is an open plan one, and the ground floor flows into the terrace and the garden with lovely sea views and a vast infinity pool, leading to a chill-out area with a fireplace. The villa has ensuite bedrooms on each floor, which gives you 100% privacy. Urbanization has 24hr security, and the villa has the latest technology to add safety and comfort. The villa has solar panels on the roof and comes furnished and ready to move in. The house consists of thee floors communicated through the corresponding interior staircase and an elevator. The semi-basement floor includes a bright, spacious living room with floor-to-ceiling windows facing the garden and a 60m2 swimming pool with a chill-out area; spa-sauna, facility room, boiler room toilet, two ensuite bedrooms, and a porch. The ground floor has an entrance hall, open space kitchen, a living room with a porch...